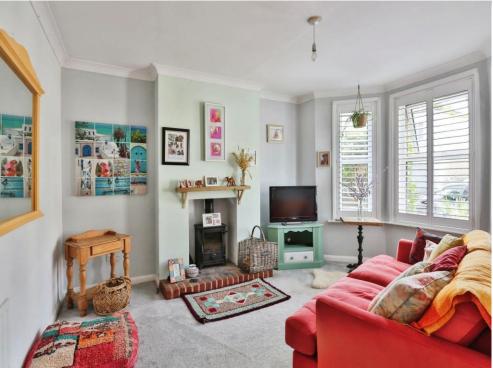

## **Sitting Room**

14' 6" max x 11' 8" max ( 4.42m max x 3.56m max )

Double glazed bay into to front aspect. Fireplace with wood burner. Brick hearth. TV point. Radiator.