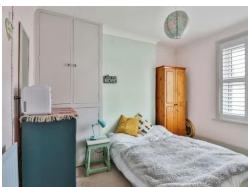

## **Bedroom 1**

12' 1" x 9' 8" ( 3.68m x 2.95m )

Double glazed window to front aspect. Built-in storage cupboard. Radiator.

## Bedroom 2

10' 6" x 9' 7" ( 3.20m x 2.92m )

Double glazed window to rear aspect. Radiator.