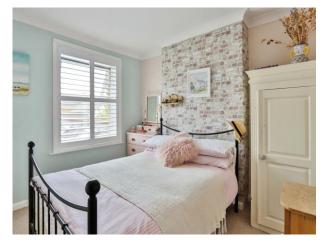

## **Bedroom 1**

12' 1" x 9' 8" ( 3.68m x 2.95m )

Double glazed window to front aspect. Built-in storage cupboard. Radiator.