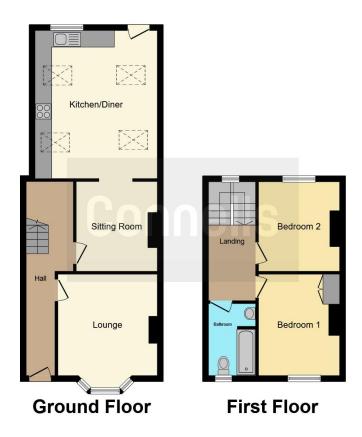

## **Entrance Hall**

Stairs to first floor landing. Doors to all rooms. Understairs storage area. Radiator.

## **Sitting Room**

14' 6" max x 11' 8" max ( 4.42m max x 3.56m max )

Double glazed bay into to front aspect. Fireplace with wood burner. Brick hearth. TV point. Radiator.

### Snug

10' 6" x 9' 6" max ( 3.20m x 2.90m max )

Brick built feature fireplace. TV point. Radiator. Archway opening into:

#### Kitchen

18' 8" x 14' 3" ( 5.69m x 4.34m )

Four roof window. double glazed window to rear aspect. Double glazed door to rear garden. A range of wall and base units with work-surfaces over. Stainless steel stink unit and drainer. Space and plumbing for washing machine. Space for dishwasher. Space for fridge freezer. Space for gas range style oven.

# **First Floor Landing**

Double glazed window to rear aspect. Access to loft via loft hatch.

## **Bedroom 1**

12' 1" x 9' 8" ( 3.68m x 2.95m )

Double glazed window to front aspect. Built-in storage cupboard. Radiator.

## Bedroom 2

10' 6" x 9' 7" ( 3.20m x 2.92m )

Double glazed window to rear aspect. Radiator.

## **Bathroom**

Obscure double glazed window to front aspect. Panel bath with shower over with glass shower screen. Wash hand basin with storage under. Low level WC. Part tiled walls.