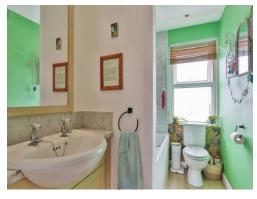

## **Bathroom**

Obscure double glazed window to front aspect. Panel bath with shower over with glass shower screen. Wash hand basin with storage under. Low level WC. Part tiled walls.