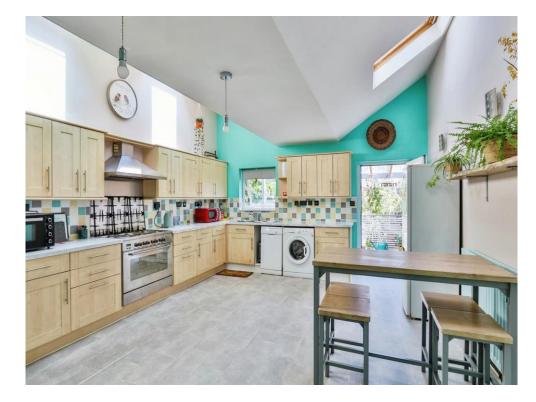

#### Kitchen

18' 8" x 14' 3" ( 5.69m x 4.34m )

Four roof window. double glazed window to rear aspect. Double glazed door to rear garden. A range of wall and base units with work-surfaces over. Stainless steel stink unit and drainer. Space and plumbing for washing machine. Space for dishwasher. Space for fridge freezer. Space for gas range style oven.