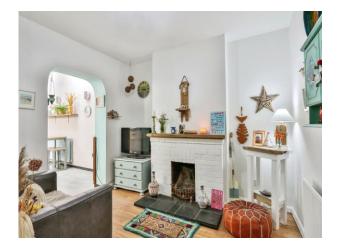

### Snug

10' 6" x 9' 6" max ( 3.20m x 2.90m max )

Brick built feature fireplace. TV point. Radiator. Archway opening into: