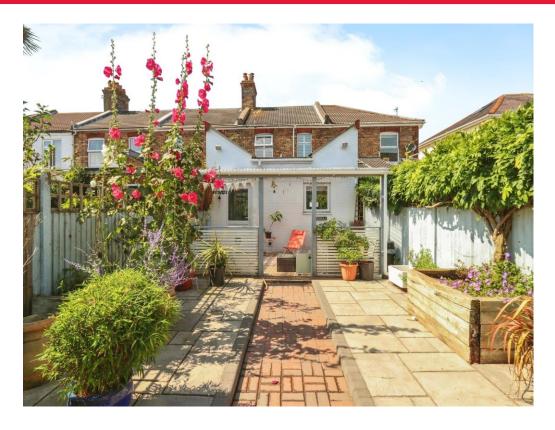

## **Rear Garden**

Enclosed on all sides. Decked area adjoins rear of property with pergola over. Laid with blocked paving and decorative paving slabs. Raised wooden planters.

To view this property please contact Connells on