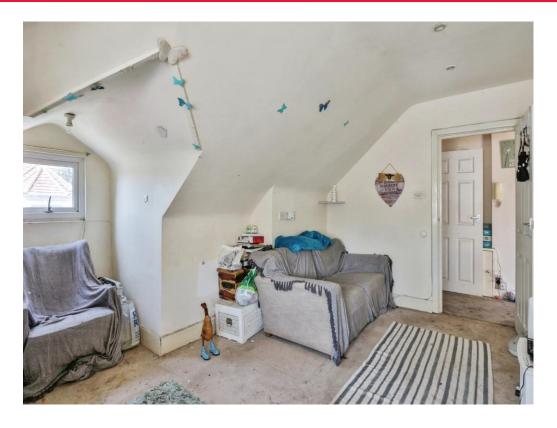

#### Bedroom 1

17' 8"  $\max x 7' 5$ " ( 5.38m  $\max x$  2.26m )

Plus wardrobe recess. Roof window to side aspect. Cupboard housing hot water tank.