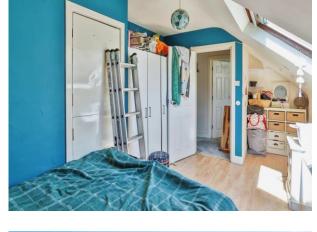

#### Bedroom 1

17' 8"  $\max x 7' 5$ " ( 5.38m  $\max x$  2.26m )

Plus wardrobe recess. Roof window to side aspect. Cupboard housing hot water tank.