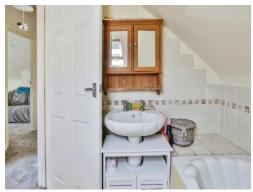

#### **Bathroom**

Small roof window. Panel enclosed bath with chrome shower attachment over. Low level WC. Pedestal wash hand basin.