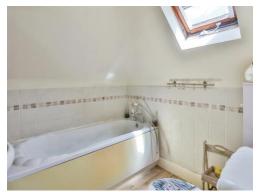

#### **Bathroom**

Small roof window. Panel enclosed bath with chrome shower attachment over. Low level WC. Pedestal wash hand basin.