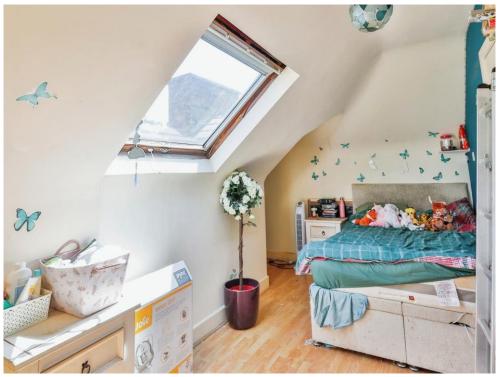

#### Bedroom 1

17' 8"  $\max x 7' 5$ " ( 5.38m  $\max x$  2.26m )

Plus wardrobe recess. Roof window to side aspect. Cupboard housing hot water tank.