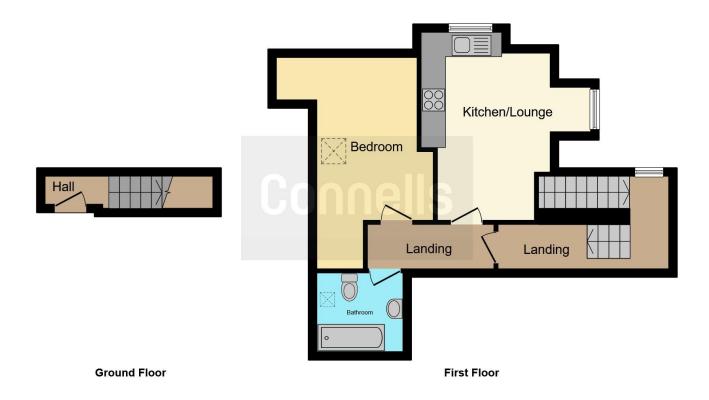

## **Property Description**

Connells are pleased to present this one double bedroom second floor apartment located in the centre of Southbourne and just over 160 meters to shops & amenities and half a mile to Southbourne Beach. The property briefly comprises sitting room, kitchen/breakfast room and bathroom. It is being offered with share of the freehold and no forward chain.

## **Approach**

Accessed through a communal front door. Stairs lead to the second floor apartment and opens to the;

### **Entrance Hall**

Half landing where there is plenty of storage space. Access to loft via loft hatch. Secure entry phone.

## Kitchen / Sitting Room

16' 9" x 14' 4" ( 5.11m x 4.37m )

Double glazed window to front and side aspects. Space for under counter fridge. Stainless steel sink unit with drainer. Electric oven and hob. Tiled splashbacks. Two wall cupboards. TV point.

#### Bedroom 1

17' 8"  $\max x 7' 5$ " ( 5.38m  $\max x$  2.26m )

Plus wardrobe recess. Roof window to side aspect. Cupboard housing hot water tank.

#### **Bathroom**

Small roof window. Panel enclosed bath with chrome shower attachment over. Low level WC. Pedestal wash hand basin.

#### Outside

At the rear, there is one allocated parking space.