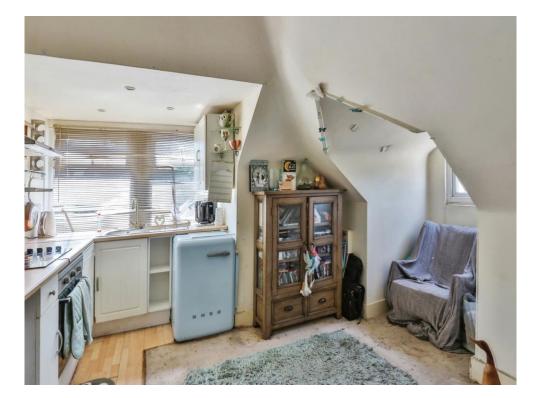

## Kitchen / Sitting Room

16' 9" x 14' 4" ( 5.11m x 4.37m )

Double glazed window to front and side aspects. Space for under counter fridge. Stainless steel sink unit with drainer. Electric oven and hob. Tiled splashbacks. Two wall cupboards. TV point.