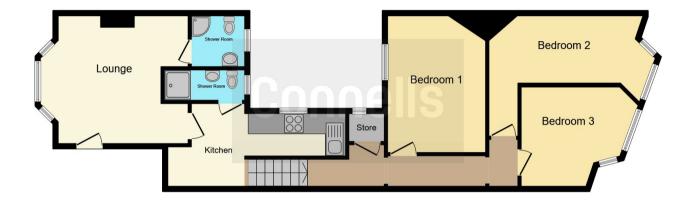

# Agents Notes:

Lease: 99 years from December 1985.

Service Charge: £1200 per annum

Ground Rent: £50 per annum

Council Tax: Band B - BCP Council

This floor plan is for illustrative purposes only. It is not drawn to scale. Any measurements, floor areas (including any total floor area), openings and orientation are approximate. No details are guaranteed, they cannot be relied upon for any purpose and they do not form part of any agreement. No liability is taken for any error, omission or misstatement. A party must rely upon its own inspection(s). Powered by www.focalagent.com