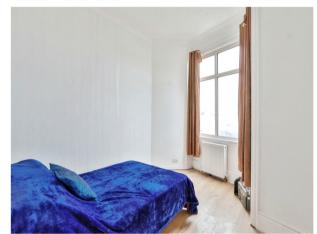

#### Bedroom 3

12' 6" max x 9' 7" ( 3.81m max x 2.92m )

Double glazed window to the rear aspect. Radiator.