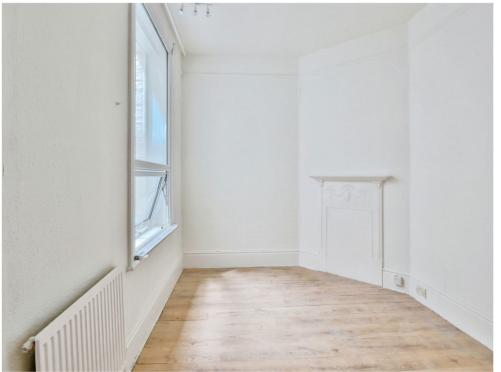

#### Bedroom 1

13' 3" x 9' 5" ( 4.04m x 2.87m )

Double glazed window to the side aspect. Feature fireplace. Laminate wood effect flooring. Radiator.