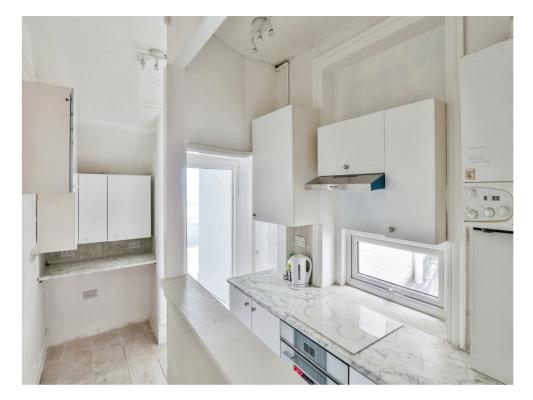

#### Kitchenette

Single glazed window with side aspect. Wall and base units with laminate worktops over. Single stainless steel single drainer sink unit. Inset electric hob with electric oven underneath. Breakfast bar with space for undercounter fridge and freezer. Door to further;