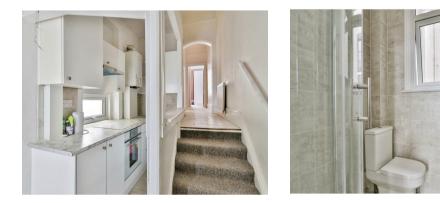

### Hallway

Radiator. Storage cupboard with space and plumbing for a washing machine. Doors to all bedrooms.

#### Kitchenette

Single glazed window with side aspect. Wall and base units with laminate worktops over. Single stainless steel single drainer sink unit. Inset electric hob with electric oven underneath. Breakfast bar with space for undercounter fridge and freezer. Door to further;

#### **Shower Room**

Fully tiled suite comprising shower cubicle with chrome shower attachment. Wall hung wash hand basin. Low level WC.