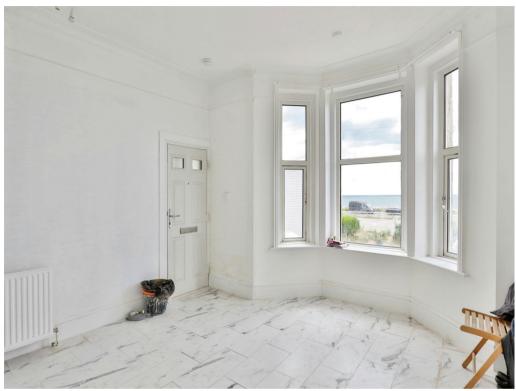

# Sitting Room

12' 5" into bay x 11' 8" ( 3.78m into bay x 3.56m )

Double glazed bay window to the front aspect with sea views. Radiator. Door to kitchenette and the shower room.