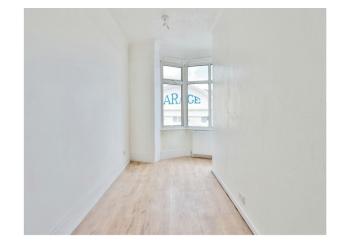

#### Bedroom 2

17' 5" x 7' (5.31m x 2.13m) Single glazed sash window. Radiator.