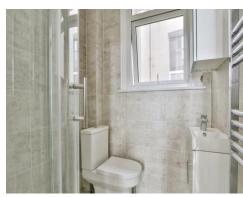

## **Shower Room**

Obscure glazed window. Fully tiled suite comprising corner shower with chrome shower attachment. Wash hand basin vanity unit. Low level WC.

#### Shower Room

Fully tiled suite comprising shower cubicle with chrome shower attachment. Wall hung wash hand basin. Low level WC.