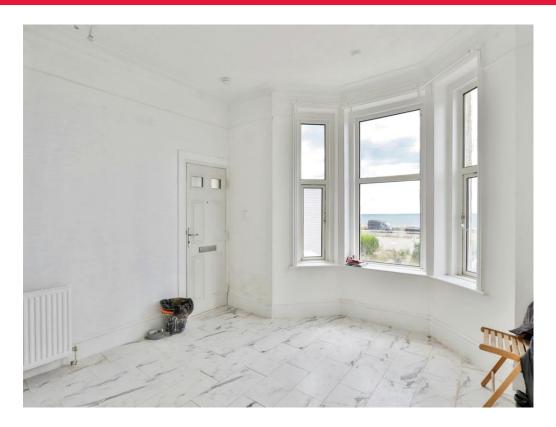

## Sitting Room

12' 5" into bay x 11' 8" ( 3.78m into bay x 3.56m )

Double glazed bay window to the front aspect with sea views. Radiator. Door to kitchenette and the shower room.