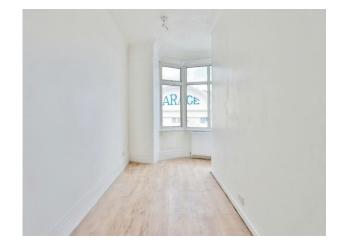

#### Bedroom 2

17' 5" x 7' (5.31m x 2.13m)

Single glazed sash window. Radiator.