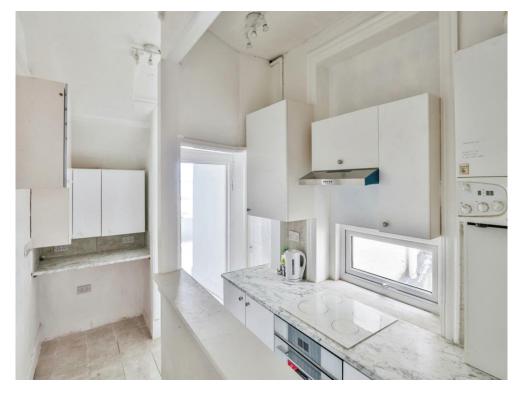

#### **Kitchenette**

Single glazed window with side aspect. Wall and base units with laminate worktops over. Single stainless steel single drainer sink unit. Inset electric hob with electric oven underneath. Breakfast bar with space for undercounter fridge and freezer. Door to further;