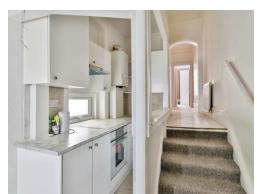

## Hallway

Radiator. Storage cupboard with space and plumbing for a washing machine. Doors to all bedrooms.

#### **Kitchenette**

Single glazed window with side aspect. Wall and base units with laminate worktops over. Single stainless steel single drainer sink unit. Inset electric hob with electric oven underneath. Breakfast bar with space for undercounter fridge and freezer. Door to further;