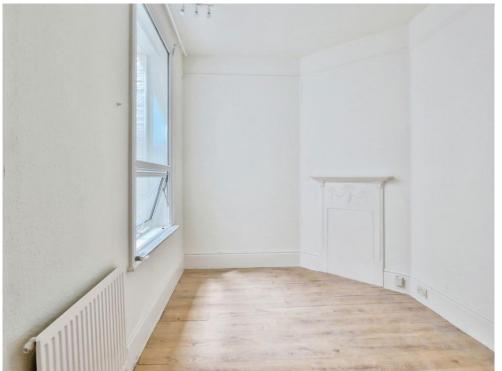

#### Bedroom 1

13' 3" x 9' 5" ( 4.04m x 2.87m )

Double glazed window to the side aspect. Feature fireplace. Laminate wood effect flooring. Radiator.