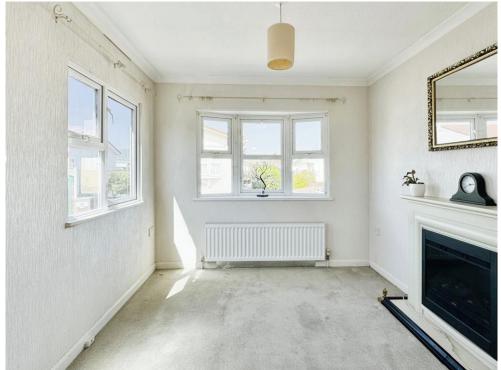

#### Sitting Room

10' 2" x 9' 6" ( 3.10m x 2.90m )

Double glazed window to front and side aspect. Electric fireplace. TV point. Radiator. Door into the;