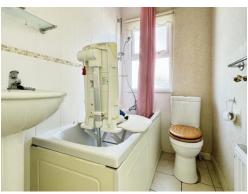

#### Bathroom

Double glazed window to front aspect. Pedestal wash hand basin. Bath. Low level WC.