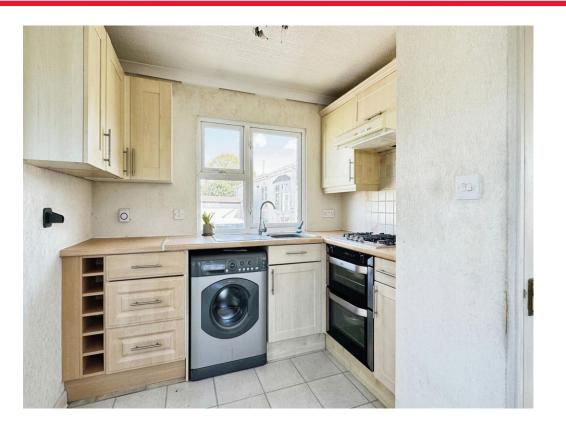

#### Kitchen

9' 6" x 8' 2" ( 2.90m x 2.49m )

Double glazed window to rear aspect. Cupboard housing gas central heating boiler. Gas hob with electric oven under and cassette cooker hood over. Space for washing machine. Stainless steel sink and drainer unit. Radiator.