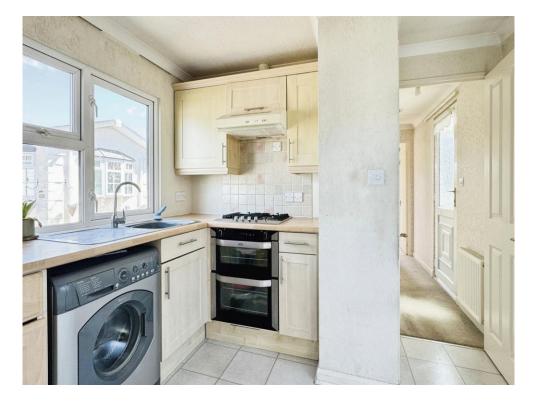

#### Kitchen

9' 6" x 8' 2" ( 2.90m x 2.49m )

Double glazed window to rear aspect. Cupboard housing gas central heating boiler. Gas hob with electric oven under and cassette cooker hood over. Space for washing machine. Stainless steel sink and drainer unit. Radiator.