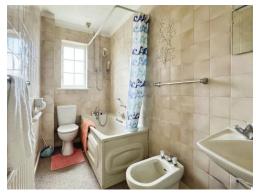

### **Bathroom**

Obscure window to front aspect. Four piece suite comprising panel enclosed bath with chrome shower over. Low level WC. Bidet. Pedestal wash hand basin. Fully tiled. Radiator.