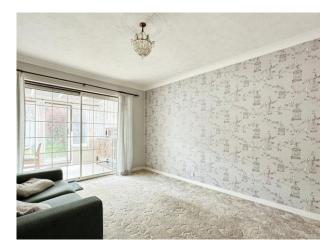

### **Sitting Room**

15' x 11' 3" ( 4.57m x 3.43m )

Double glazed sliding door to conservatory. TV point. Radiator.