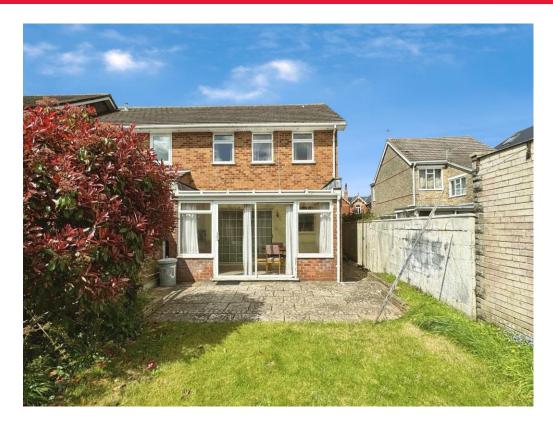

### Conservatory

15' x 8' 8" ( 4.57m x 2.64m )

Double glazed window to side and rear aspects. Sliding door the garden.

### **Rear Garden**

The garden enjoys a southerly aspect and is fully enclosed by timber fencing. Half is laid to lawn with a timber shed whilst the other half has a patio area for alfresco dining. Gate with side access.