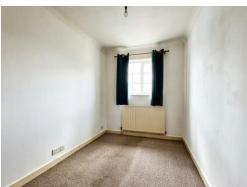

#### Bedroom 1

17' 9" x 11' 4" ( 5.41m x 3.45m )

Three double glazed windows to rear aspect. Built-in cupboard. Two radiators.

### Bedroom 2

13' 6" x 7' 8" ( 4.11m x 2.34m )

Double glazed window to front aspect. Built-in cupboard.