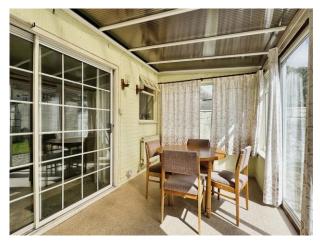

### Conservatory

15' x 8' 8" ( 4.57m x 2.64m )

Double glazed window to side and rear aspects. Sliding door the garden.