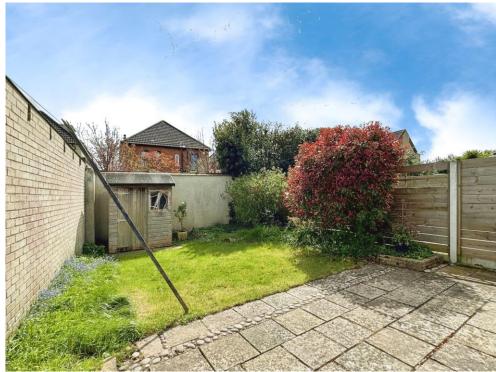

### **Rear Garden**

The garden enjoys a southerly aspect and is fully enclosed by timber fencing. Half is laid to lawn with a timber shed whilst the other half has a patio area for alfresco dining. Gate with side access.