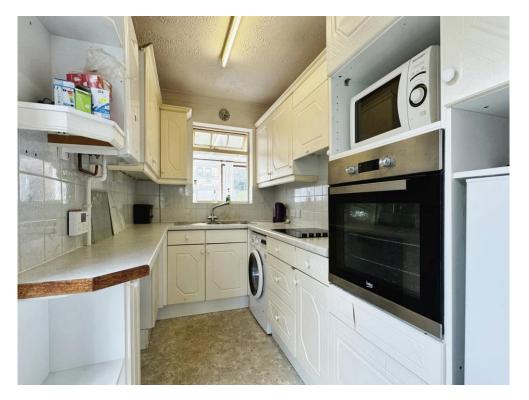

#### Kitchen

11' 4" x 6' 1" ( 3.45m x 1.85m )

Single glazed window to the rear aspect. Single glazed door to side. Fitted with matching wall and base units with laminate worktops over. Built-in electric oven. 1½ bowl sink and drainer unit. Space and plumbing for washing machine. Space for fridge freezer. Wall hung gas central heating boiler.