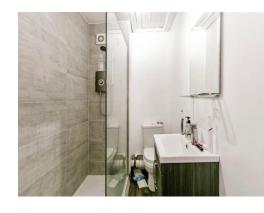

#### Bathroom

Modern suite comprising a large walkin shower enclosure with electric shower. Vanity wash hand basin. Low level WC. Access to loft via loft hatch. Part tiled.