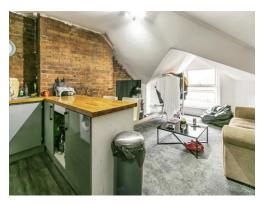

### Entrance Hall

Wall mounted secure entry phone. Storage cupboard. Telephone point.

Kitchen / Sitting/ Dining Room 19' 1" x 17' 4" ( 5.82m x 5.28m )

Double glazed window to the front aspect. Feature exposed brick walls. TV and Internet point. Range of matching wall and base units with wood block effect work tops over. 1½ bowl stainless steel sink unit with drainer. Inset electric hob with electric oven underneath. Space and plumbing for washing machine. Space for freestanding fridge freezer. Electric radiator. Alcove for dining table.