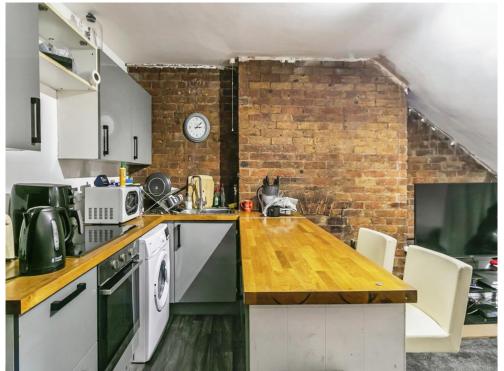

### Entrance Hall

Wall mounted secure entry phone. Storage cupboard. Telephone point.

Kitchen / Sitting/ Dining Room 19' 1" x 17' 4" ( 5.82m x 5.28m )

Double glazed window to the front aspect. Feature exposed brick walls. TV and Internet point. Range of matching wall and base units with wood block effect work tops over. 1½ bowl stainless steel sink unit with drainer. Inset electric hob with electric oven underneath. Space and plumbing for washing machine. Space for freestanding fridge freezer. Electric radiator. Alcove for dining table.