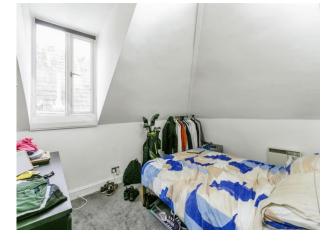

#### Bedroom 2

11' 7" x 9' 3" ( 3.53m x 2.82m )

Double glazed window to side aspect. Electric radiator.