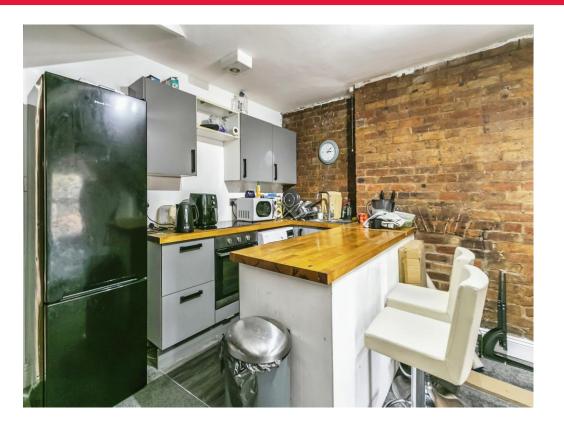

### Entrance Hall

Wall mounted secure entry phone. Storage cupboard. Telephone point.

Kitchen / Sitting/ Dining Room 19' 1" x 17' 4" ( 5.82m x 5.28m )

Double glazed window to the front aspect. Feature exposed brick walls. TV and Internet point. Range of matching wall and base units with wood block effect work tops over. 1½ bowl stainless steel sink unit with drainer. Inset electric hob with electric oven underneath. Space and plumbing for washing machine. Space for freestanding fridge freezer. Electric radiator. Alcove for dining table.