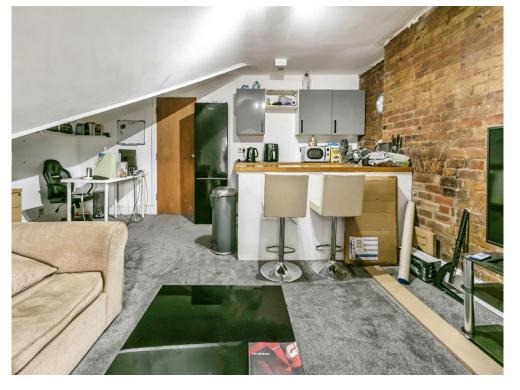

### Entrance Hall

Wall mounted secure entry phone. Storage cupboard. Telephone point.

Kitchen / Sitting/ Dining Room 19' 1" x 17' 4" ( 5.82m x 5.28m )

Double glazed window to the front aspect. Feature exposed brick walls. TV and Internet point. Range of matching wall and base units with wood block effect work tops over. 1½ bowl stainless steel sink unit with drainer. Inset electric hob with electric oven underneath. Space and plumbing for washing machine. Space for freestanding fridge freezer. Electric radiator. Alcove for dining table.