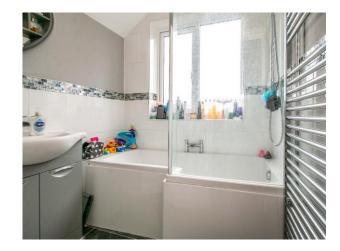

## Bathroom

Slate effect non-slip tiles. P-shape right hand bath with chrome waterfall mixer tap. Over bath rain fall shower head. Grey gloss WC and wash hand basin vanity unit. Rear aspect window.