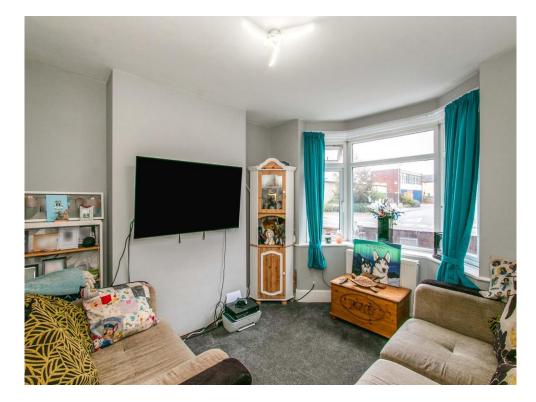

# **Entrance Hall**

Stairs leading to the first floor. New dark wood effect laminate flooring. Radiator.

**Sitting Room** 11' 2" x 10' 11" ( 3.40m x 3.33m )

Front aspect double glazed bay window. Fireplace. Double radiator.