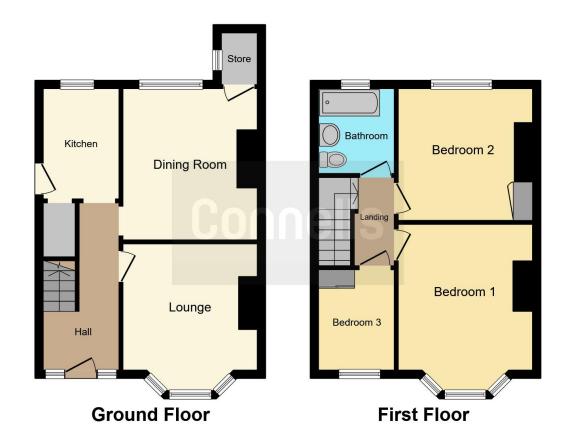

#### Outside

The rear garden is enclosed by panel fencing laid mainly to lawn with a pathway leading to the rear gate. Parking to the rear of the property which is accessed via Burnett Avenue.

This floorplan is for illustrative purposes only and is not drawn to scale. Measurements, floor-areas, openings and orientations are approximate. They should not be relied upon for any purpose and do not form any part of an agreement. No liability is taken for any error or mis-statement. All parties must rely on their own inspections.