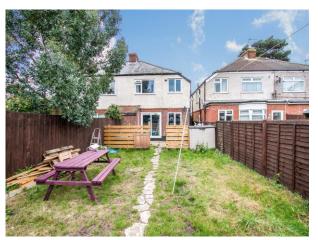

#### Outside

The rear garden is enclosed by panel fencing laid mainly to lawn with a pathway leading to the rear gate. Parking to the rear of the property which is accessed via Burnett Avenue.

This floorplan is for illustrative purposes only and is not drawn to scale. Measurements, floor-areas, openings and orientations are approximate. They should not be relied upon for any purpose and do not form any part of an agreement. No liability is taken for any error or mis-statement. All parties must rely on their own inspections.