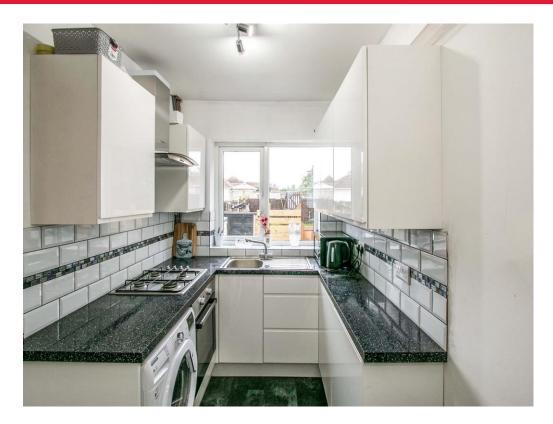

#### Kitchen

8' 10" x 6' 3" ( 2.69m x 1.91m )

Newly installed kitchen comprising a black granite effect worktop, electric oven with induction hob. Pantry cupboard complete with shelving. New double glazed rear aspect window. Side door that also leads to the rear garden.