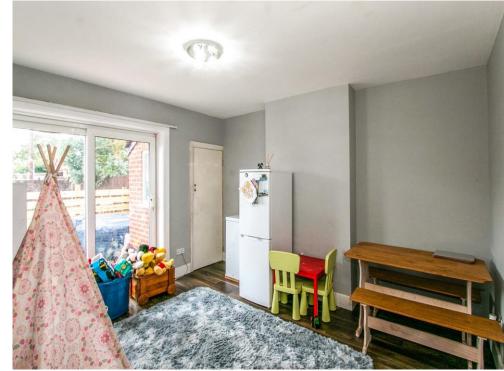

**Dining Room** 12' 6" x 11' 1" ( 3.81m x 3.38m )

Patio door leading out to the rear garden. Radiator. Storage cupboard.