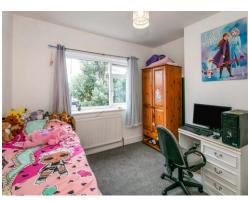

# Bedroom Two

11' 1" x 10' 10" ( 3.38m x 3.30m )

Rear aspect window. Radiator.

**Bedroom Three** 8' 1" x 6' 3" ( 2.46m x 1.91m )

Front aspect window.