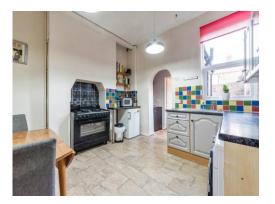

#### **Ground Floor**

Lounge 11' 7" x 10' 9" ( 3.53m x 3.28m ) Kitchen 11' 8" x 11' 2" ( 3.56m x 3.40m ) Bathroom

**First Floor** 

Landing

Bedroom One 11' 8" x 11' 6" ( 3.56m x 3.51m ) Bedroom Two 11' 10" x 11' 3" ( 3.61m x 3.43m )