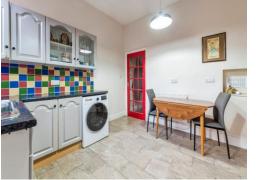

### **Property Description**

Connells are delighted to bring to the market a well presented two bedroom terraced house, situated close to local amenities and great transport links. The accommodation briefly comprises: Lounge, Kitchen/ Diner, Downstairs family bathroom and a Cellar. To the first floor there are two bedrooms.

#### **Ground Floor**

Lounge 11' 7" x 10' 9" ( 3.53m x 3.28m ) Kitchen 11' 8" x 11' 2" ( 3.56m x 3.40m ) Bathroom

**First Floor** 

Landing

Bedroom One 11' 8" x 11' 6" ( 3.56m x 3.51m ) Bedroom Two 11' 10" x 11' 3" ( 3.61m x 3.43m )