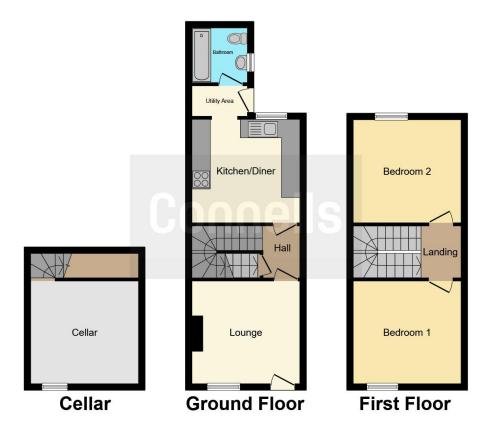

### **Property Description**

Connells are delighted to bring to the market a well presented two bedroom terraced house, situated close to local amenities and great transport links. The accommodation briefly comprises: Lounge, Kitchen/ Diner, Downstairs family bathroom and a Cellar. To the first floor there are two bedrooms.

#### **Ground Floor**

Lounge 11' 7" x 10' 9" ( 3.53m x 3.28m ) Kitchen 11' 8" x 11' 2" ( 3.56m x 3.40m ) Bathroom

**First Floor** 

Landing

Bedroom One 11' 8" x 11' 6" ( 3.56m x 3.51m ) Bedroom Two 11' 10" x 11' 3" ( 3.61m x 3.43m )

Residential Sales & Lettings | Mortgage Services | Conveyancing | Surveyors | Land & New Homes

This floor plan is for illustrative purposes only. It is not drawn to scale. Any measurements, floor areas (including any total floor area), openings and orientation are approximate. No details are guaranteed, they cannot be relied upon for any purpose and they do not form part of any agreement. No liability is taken for any error, omission or misstatement. A party must rely upon its own inspection(s). Powered by www.focalagent.com