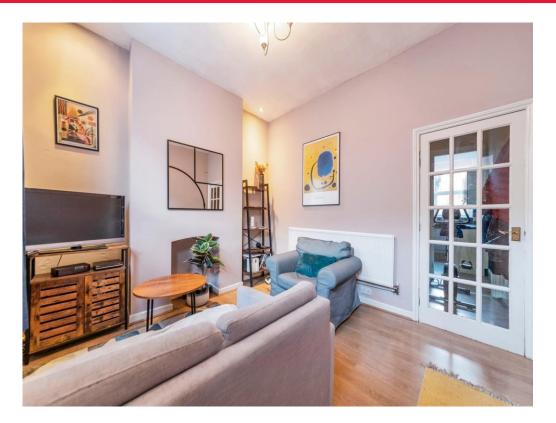

#### **Ground Floor**

Lounge 11' 7" x 10' 9" ( 3.53m x 3.28m ) Kitchen 11' 8" x 11' 2" ( 3.56m x 3.40m ) Bathroom

**First Floor** 

Landing

Bedroom One 11' 8" x 11' 6" ( 3.56m x 3.51m ) Bedroom Two 11' 10" x 11' 3" ( 3.61m x 3.43m )