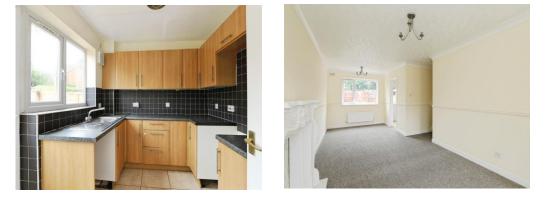

#### **Kitchen**

With upvc double glazed window to the rear, modern kitchen with eye and floor level units, space for free standing appliances.