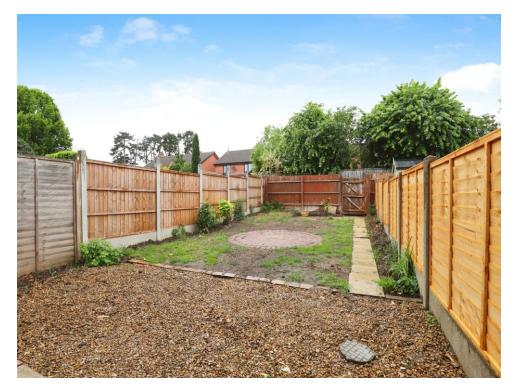

This property benefits from entrance porch, living room,kitchen. To the first floor there is three good sized bedrooms and the family bathroom.

Externally the property has low maintenance front garden with a driveway leading to the garage. To the rear there is an enclosed garden mainly lawned with a gravelled area.