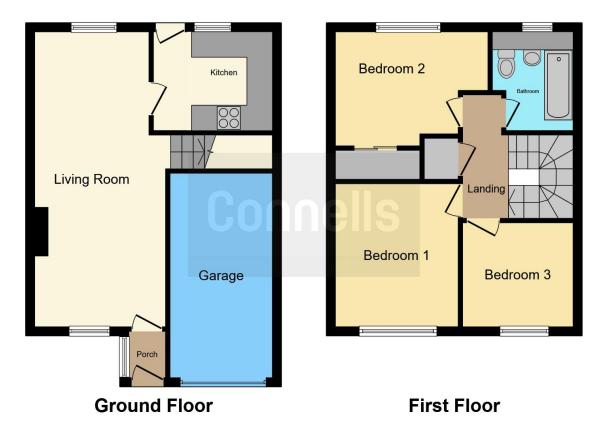

This property benefits from entrance porch, living room,kitchen. To the first floor there is three good sized bedrooms and the family bathroom.

Externally the property has low maintenance front garden with a driveway leading to the garage. To the rear there is an enclosed garden mainly lawned with a gravelled area.

#### **Ground Floor**

#### **Entrance Porch**

With upvc double glazed window to the side, door leading to the living room.

#### Living Room

22' 9" x 10' 1" ( 6.93m x 3.07m )

With upvc double glazed windows to the front and rear, two radiators, carpet, stairs leading to the first floor, door leading to the hall.

#### Hall

With doors leading to the kitchen and the rear garden.

#### **Kitchen**

With upvc double glazed window to the rear, modern kitchen with eye and floor level units, space for free standing appliances.

#### **First Floor**

#### Landing

With doors leading to three bedrooms, storage cupboard and the family bathroom.

### **Bedroom One**

11' 9" x 9' 5" (  $3.58m\ x\ 2.87m$  ) With upvc double glazed window to the front, radiator, carpet.

Bedroom Two 11' 4" x 8' 9" ( 3.45m x 2.67m ) With upvc double glazed window to the rear, radiator, carpet, built in wardrobe.

## **Bedroom Three**

8' 7" x 8' 5" ( 2.62m x 2.57m ) With upvc double glazed window to the front, radiator, carpet.

#### Bathroom

With upvc double glazed window to the rear, bath with shower above, wash hand basin and a low level w.c.

#### Outside

**Garage** 15' 9" x 7' 10" ( 4.80m x 2.39m ) With a up and over door.

Residential Sales & Lettings | Mortgage Services | Conveyancing | Surveyors | Land & New Homes

To view this property please contact Connells on