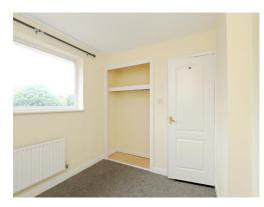

### **Bedroom One**

11' 9" x 9' 5" (  $3.58m\ x\ 2.87m$  ) With upvc double glazed window to the front, radiator, carpet.

Bedroom Two 11' 4" x 8' 9" ( 3.45m x 2.67m ) With upvc double glazed window to the rear, radiator, carpet, built in wardrobe.

## **Bedroom Three**

8' 7" x 8' 5" ( 2.62m x 2.57m ) With upvc double glazed window to the front, radiator, carpet.