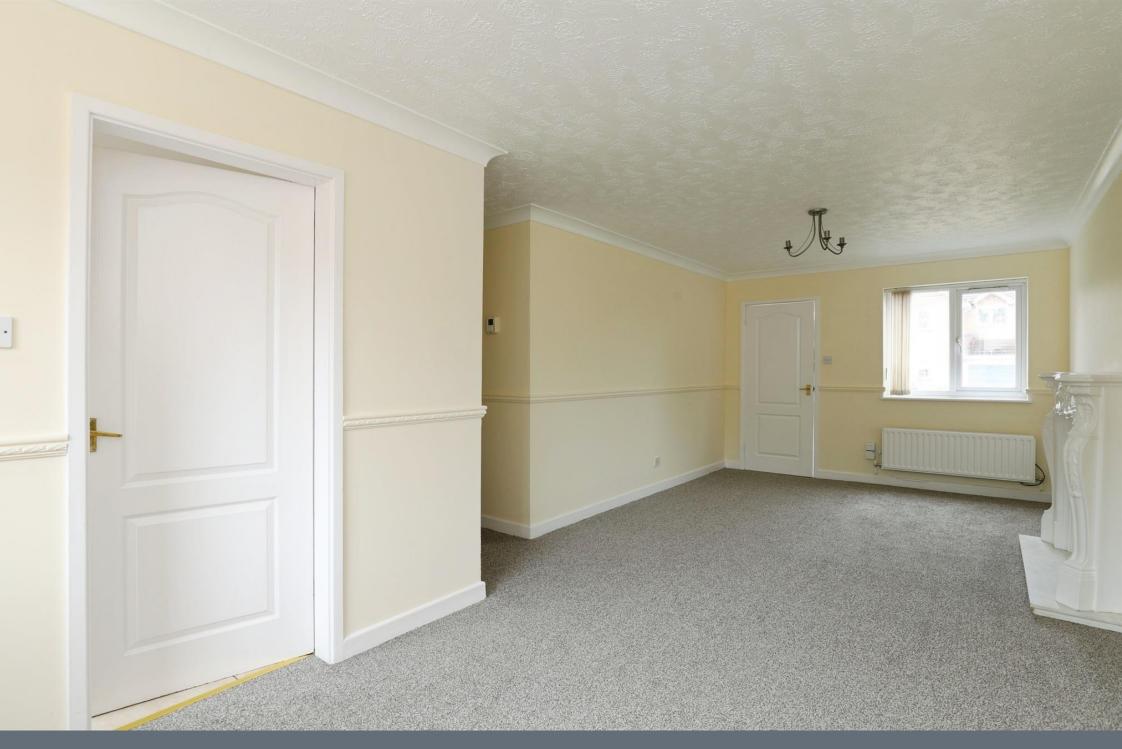

#### Living Room

22' 9" x 10' 1" ( 6.93m x 3.07m )

With upvc double glazed windows to the front and rear, two radiators, carpet, stairs leading to the first floor, door leading to the hall.