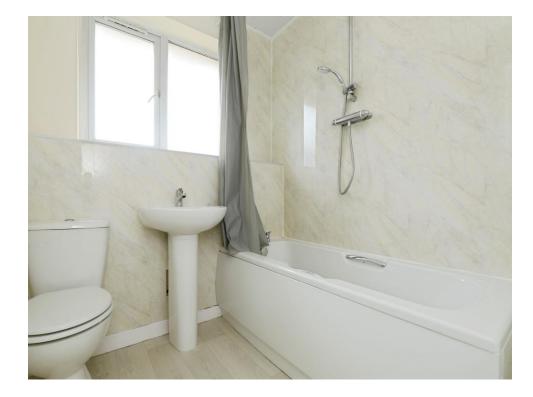

#### Bathroom

With upvc double glazed window to the rear, bath with shower above, wash hand basin and a low level w.c.