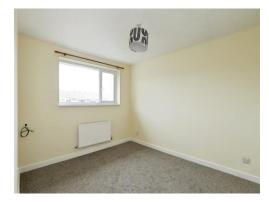

### **Bedroom One**

11' 9" x 9' 5" (  $3.58m\ x\ 2.87m$  ) With upvc double glazed window to the front, radiator, carpet.

Bedroom Two 11' 4" x 8' 9" ( 3.45m x 2.67m ) With upvc double glazed window to the rear, radiator, carpet, built in wardrobe.

## **Bedroom Three**

8' 7" x 8' 5" ( 2.62m x 2.57m ) With upvc double glazed window to the front, radiator, carpet.