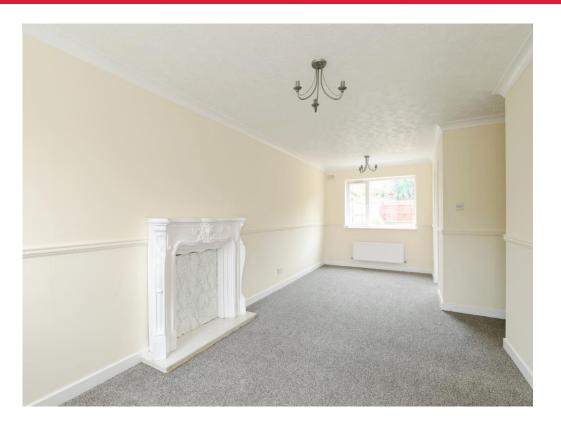

#### Living Room

22' 9" x 10' 1" ( 6.93m x 3.07m )

With upvc double glazed windows to the front and rear, two radiators, carpet, stairs leading to the first floor, door leading to the hall.