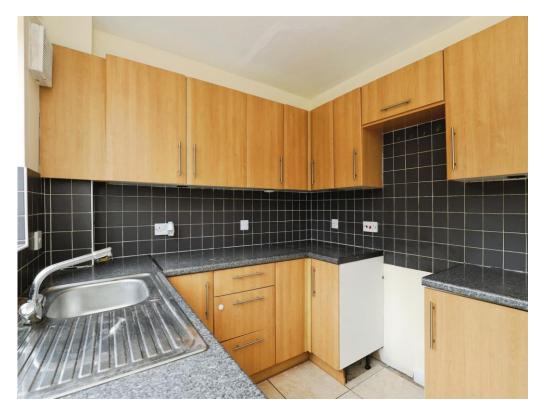

#### **Kitchen**

With upvc double glazed window to the rear, modern kitchen with eye and floor level units, space for free standing appliances.