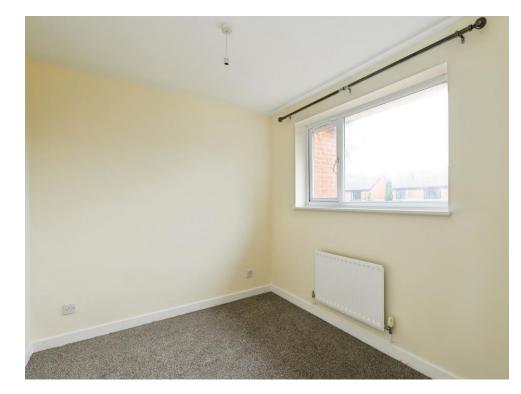

### **Bedroom One**

11' 9" x 9' 5" (  $3.58m\ x\ 2.87m$  ) With upvc double glazed window to the front, radiator, carpet.

Bedroom Two 11' 4" x 8' 9" ( 3.45m x 2.67m ) With upvc double glazed window to the rear, radiator, carpet, built in wardrobe.

## **Bedroom Three**

8' 7" x 8' 5" ( 2.62m x 2.57m ) With upvc double glazed window to the front, radiator, carpet.