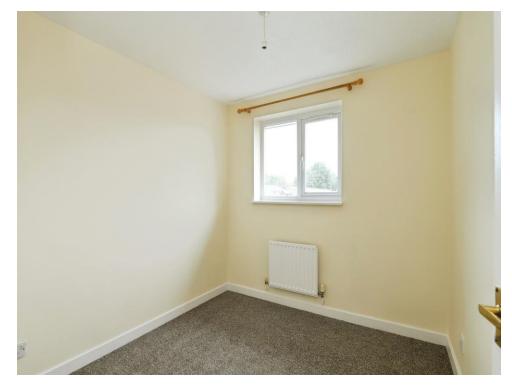

### **Bedroom One**

11' 9" x 9' 5" (  $3.58m\ x\ 2.87m$  ) With upvc double glazed window to the front, radiator, carpet.

Bedroom Two 11' 4" x 8' 9" ( 3.45m x 2.67m ) With upvc double glazed window to the rear, radiator, carpet, built in wardrobe.

## **Bedroom Three**

8' 7" x 8' 5" ( 2.62m x 2.57m ) With upvc double glazed window to the front, radiator, carpet.