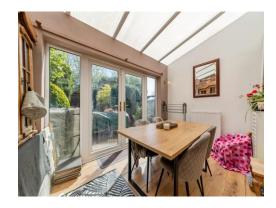

# **Dining Area**

12' 9" x 8' 3" ( 3.89m x 2.51m )

With doors leading to the rear of the garden, radiator, laminate flooring.