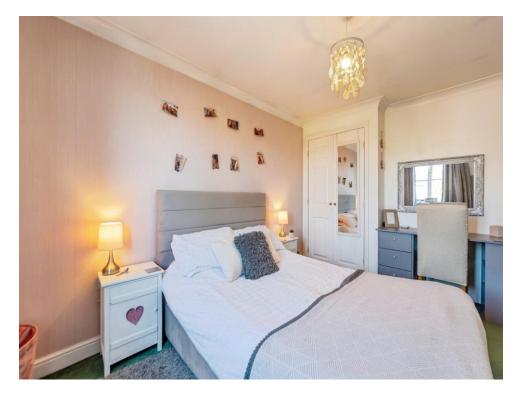

#### **Bedroom Two**

12' 11" x 12' 5" ( 3.94m x 3.78m )

With a window to the front, radiator, built in wardrobe, carpet.

#### **Bedroom Three**

9' 10" x 9' 4" ( 3.00m x 2.84m )

With a window to the rear, radiator, carpet. built in wardrobe.

#### **Bedroom Four**

9' 5" x 5' 10" ( 2.87m x 1.78m )

With a window to the front, radiator, carpet.