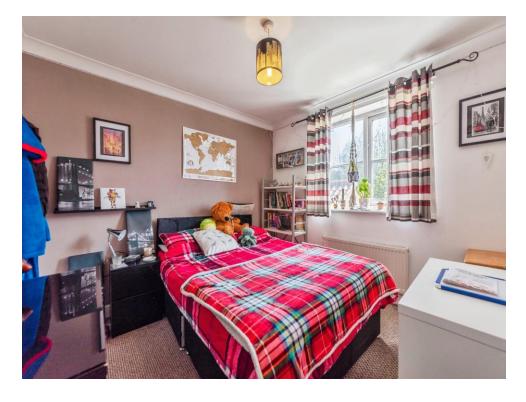

## **Bedroom One**

15' 11" x 9' 5" ( 4.85m x 2.87m )

With windows to the side, double doors leading to the rear garden.

#### **Bedroom Four**

9' 5" x 5' 10" ( 2.87m x 1.78m )

With a window to the front, radiator, carpet.