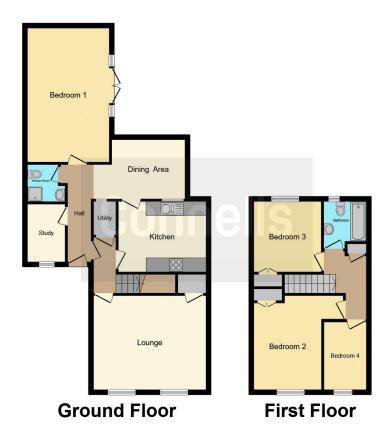

### **Ground Floor**

#### **Entrance Hall**

With doors leading to Study, shower room, bedroom one, dining area, kitchen, lounge, stairs leading to the first floor.

# Lounge

15' 7" x 13' 1" ( 4.75m x 3.99m )

With two windows to the front, radiator, laminate flooring.

# **Dining Area**

12' 9" x 8' 3" ( 3.89m x 2.51m )

With doors leading to the rear of the garden, radiator, laminate flooring.

# Study

8' x 5' 2" ( 2.44m x 1.57m )

With a window to the front.

### **Shower Room**

With a w.c, wash hand basin, shower cubicle.

### Kitchen

12' 2" x 9' 7" ( 3.71m x 2.92m )

With a window to the rear, door leading to the dining area.

## **Bedroom One**

15' 11" x 9' 5" ( 4.85m x 2.87m )

With windows to the side, double doors leading to the rear garden.

# Landing

With doors leading to the family bathroom, bedroom two, bedroom three, bedroom four, storage cupboard.

#### **Bedroom Two**

12' 11" x 12' 5" ( 3.94m x 3.78m )

With a window to the front, radiator, built in wardrobe, carpet.

#### **Bedroom Three**

9' 10" x 9' 4" ( 3.00m x 2.84m )

With a window to the rear, radiator, carpet. built in wardrobe.

#### **Bedroom Four**

9' 5" x 5' 10" ( 2.87m x 1.78m )

With a window to the front, radiator, carpet.

#### **Bathroom**

With a window to the rear, wash hand basin, w.c, bath.

# **Utility Room**

4' 8" x 3' 1" ( 1.42m x 0.94m )

Residential Sales & Lettings | Mortgage Services | Conveyancing | Surveyors | Land & New Homes

This floor plan is for illustrative purposes only. It is not drawn to scale. Any measurements, floor areas (including any total floor area), openings and orientation are approximate. No details are guaranteed, they cannot be relied upon for any purpose and they do not form part of any agreement. No liability is taken for any error, omission or misstatement. A party must rely upon its own inspection(s). Powered by www.focalagent.com