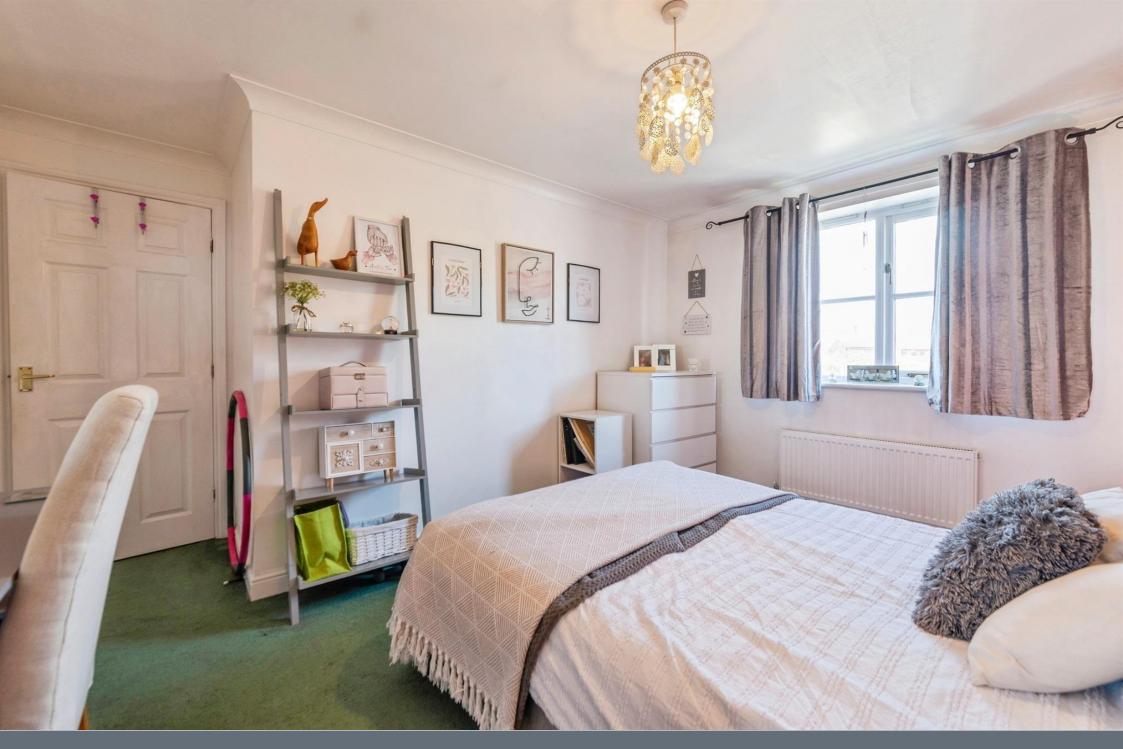

#### **Bedroom Two**

12' 11" x 12' 5" ( 3.94m x 3.78m )

With a window to the front, radiator, built in wardrobe, carpet.

#### **Bedroom Three**

9' 10" x 9' 4" ( 3.00m x 2.84m )

With a window to the rear, radiator, carpet. built in wardrobe.