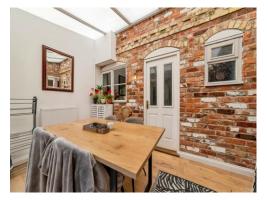

# **Dining Area**

12' 9" x 8' 3" ( 3.89m x 2.51m )

With doors leading to the rear of the garden, radiator, laminate flooring.