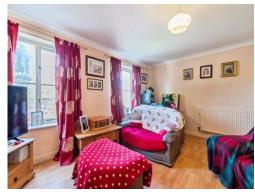

# Lounge

15' 7" x 13' 1" ( 4.75m x 3.99m )

With two windows to the front, radiator, laminate flooring.