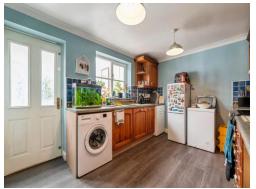

### Kitchen

12' 2" x 9' 7" ( 3.71m x 2.92m )

With a window to the rear, door leading to the dining area.

# **Utility Room**

4' 8" x 3' 1" ( 1.42m x 0.94m )

Residential Sales & Lettings | Mortgage Services | Conveyancing | Surveyors | Land & New Homes

This floor plan is for illustrative purposes only. It is not drawn to scale. Any measurements, floor areas (including any total floor area), openings and orientation are approximate. No details are guaranteed, they cannot be relied upon for any purpose and they do not form part of any agreement. No liability is taken for any error, omission or misstatement. A party must rely upon its own inspection(s). Powered by www.focalagent.com