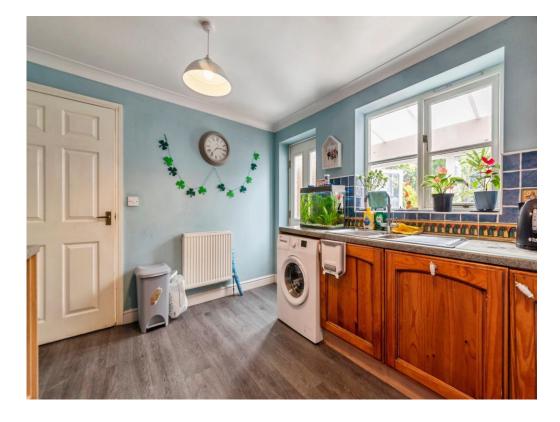

### Kitchen

12' 2" x 9' 7" ( 3.71m x 2.92m )

With a window to the rear, door leading to the dining area.