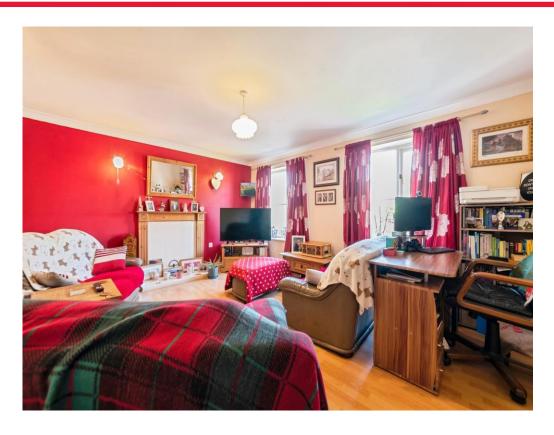

# Lounge

15' 7" x 13' 1" ( 4.75m x 3.99m )

With two windows to the front, radiator, laminate flooring.