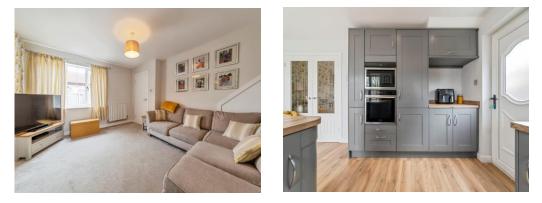

#### Lounge

13' 2" x 12' 5" (4.01m x 3.78m)

With upvc double glazed window to the front, radiator, carpet, feature fireplace, storage cupboard and double doors leading to the open plan kitchen / diner.

# **Open Plan Kitchen / Diner**

15' 7" x 10' 11" ( 4.75m x 3.33m )

With upvc double glazed window to the rear garden, door leading to the side, bi-folding doors to the rear garden, stylish radiator, laminate flooring, stylish grey units to the floor and eye level with wood effect worktops, sink with mixer tap, built - in oven, electric hob, extractor fan above, built - in fridge freezer, microwave, dishwasher and washing machine.