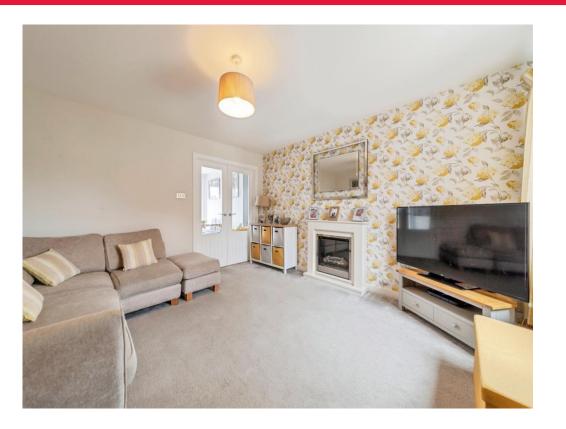

#### Lounge

13' 2" x 12' 5" (4.01m x 3.78m)

With upvc double glazed window to the front, radiator, carpet, feature fireplace, storage cupboard and double doors leading to the open plan kitchen / diner.