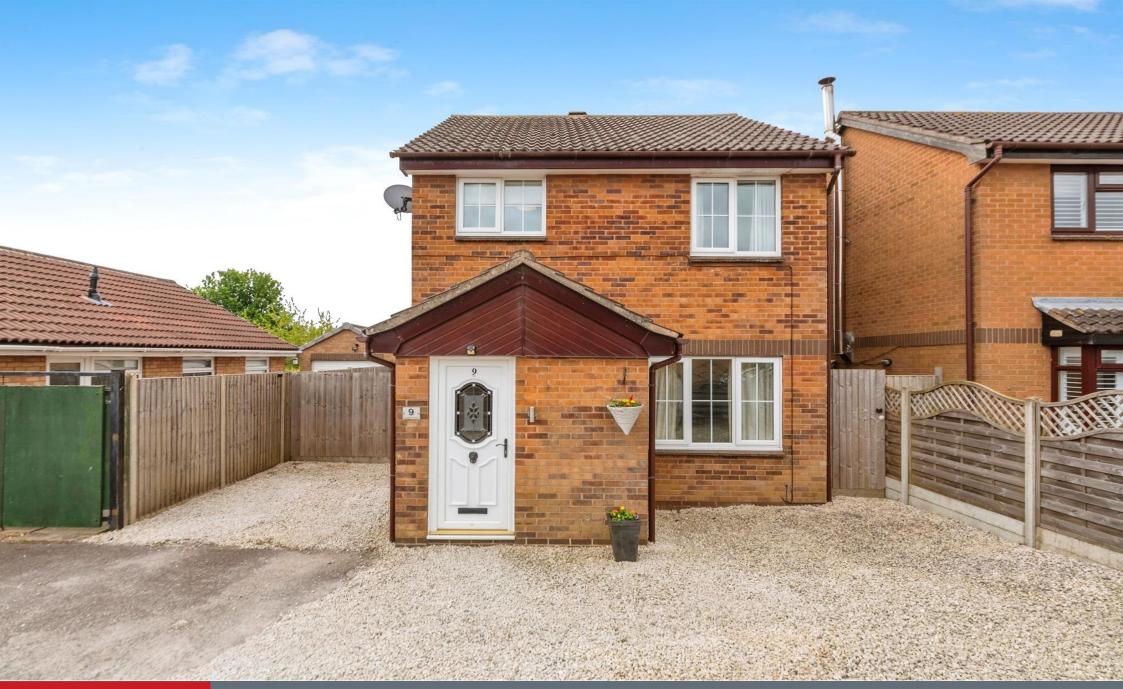

# **Property Description**

Connells are delighted to bring to the market this stunning detached house with a driveway and garage. Located at the bottom of a quiet cul de sac on the Barrowby gate area. The property comprises of entrance porch, entrance hall, downstairs w.c, Lounge, open plan kitchen / diner. To the first floor there is three good sized bedrooms and a family bathroom. Outside of the property, to the front is a driveway and access to the rear garden. To the rear, there is an enclosed lawned garden, garage, patio area and a decking area offering a great space for the family to enjoy. Viewings are highly recommended.