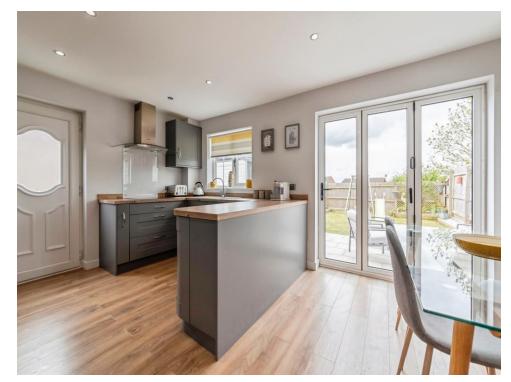

# **Open Plan Kitchen / Diner**

15' 7" x 10' 11" ( 4.75m x 3.33m )

With upvc double glazed window to the rear garden, door leading to the side, bi-folding doors to the rear garden, stylish radiator, laminate flooring, stylish grey units to the floor and eye level with wood effect worktops, sink with mixer tap, built - in oven, electric hob, extractor fan above, built - in fridge freezer, microwave, dishwasher and washing machine.