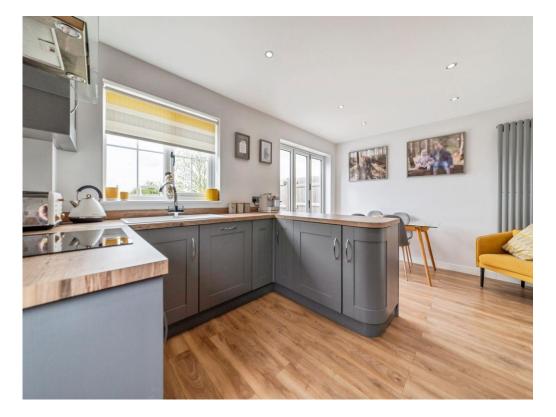

# **Open Plan Kitchen / Diner**

15' 7" x 10' 11" ( 4.75m x 3.33m )

With upvc double glazed window to the rear garden, door leading to the side, bi-folding doors to the rear garden, stylish radiator, laminate flooring, stylish grey units to the floor and eye level with wood effect worktops, sink with mixer tap, built - in oven, electric hob, extractor fan above, built - in fridge freezer, microwave, dishwasher and washing machine.