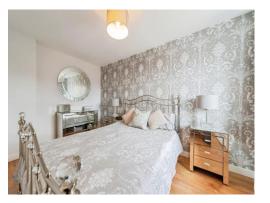

# **Bedroom One**

13' 2" x 8' 10" ( 4.01m x 2.69m ) With upvc double glazed window to the front, radiator, laminate flooring.

# **Bedroom Two**

11' 1" x 9' 1" ( 3.38m x 2.77m )

With upvc double glazed window to the rear, radiator and laminate flooring.