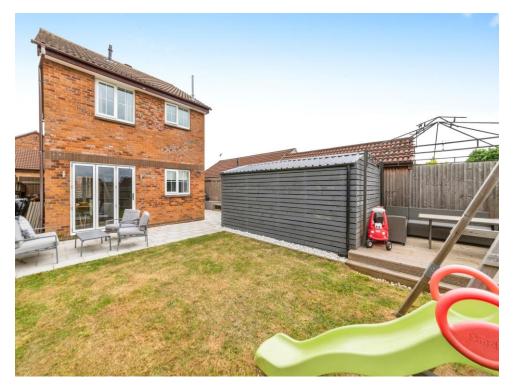

# **Property Description**

Connells are delighted to bring to the market this stunning detached house with a driveway and garage. Located at the bottom of a quiet cul de sac on the Barrowby gate area. The property comprises of entrance porch, entrance hall, downstairs w.c, Lounge, open plan kitchen / diner. To the first floor there is three good sized bedrooms and a family bathroom. Outside of the property, to the front is a driveway and access to the rear garden. To the rear, there is an enclosed lawned garden, garage, patio area and a decking area offering a great space for the family to enjoy. Viewings are highly recommended.