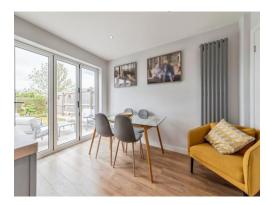

# **Open Plan Kitchen / Diner**

15' 7" x 10' 11" ( 4.75m x 3.33m )

With upvc double glazed window to the rear garden, door leading to the side, bi-folding doors to the rear garden, stylish radiator, laminate flooring, stylish grey units to the floor and eye level with wood effect worktops, sink with mixer tap, built - in oven, electric hob, extractor fan above, built - in fridge freezer, microwave, dishwasher and washing machine.