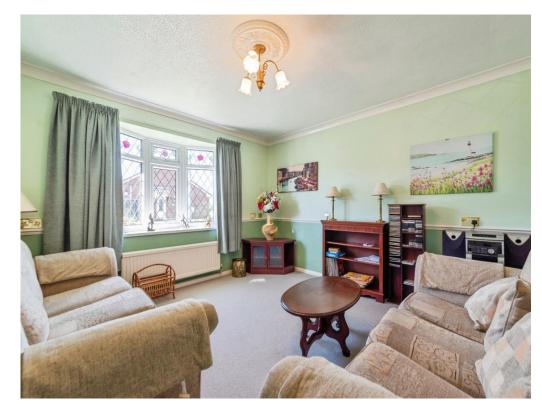

## Lounge

10' 1" x 9' 9" ( 3.07m x 2.97m )

With a bay window to the front, radiator, carpet.