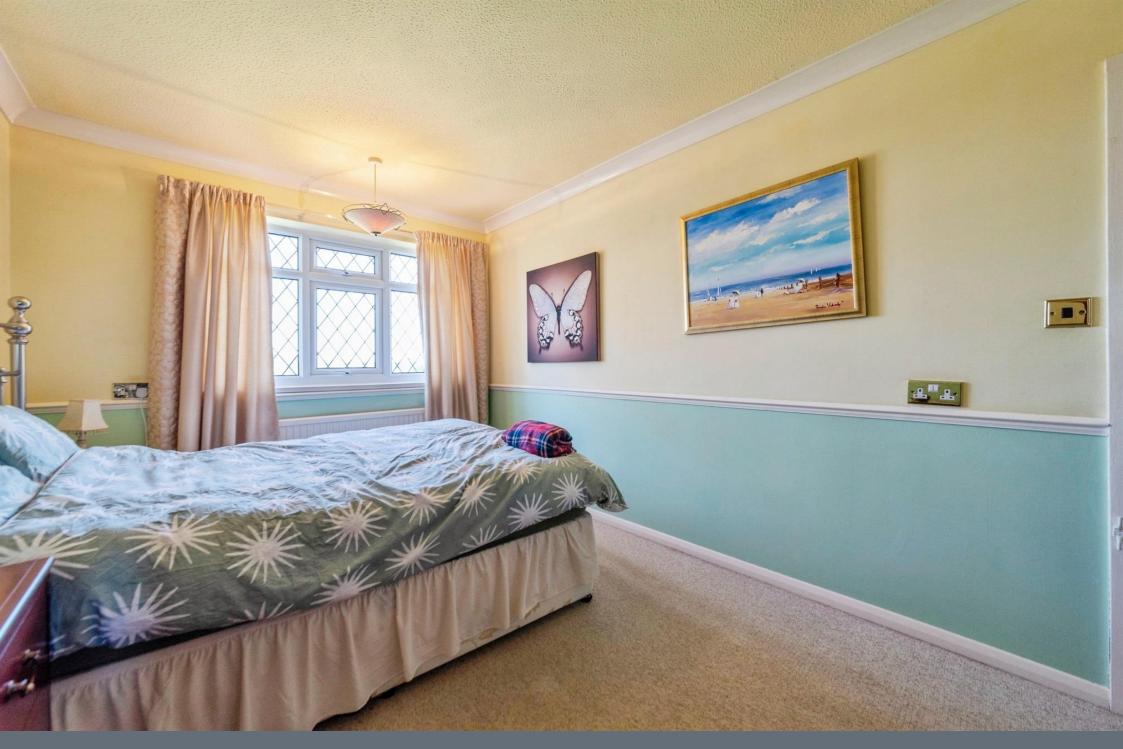

## **Bedroom One**

13' 11" x 8' 11" ( 4.24m x 2.72m )

With a window to the rear, carpet, radiator.

## **Bedroom Two**

25' 6" x 5' 11" ( 7.77m x 1.80m )

With a window to the rear, radiator.