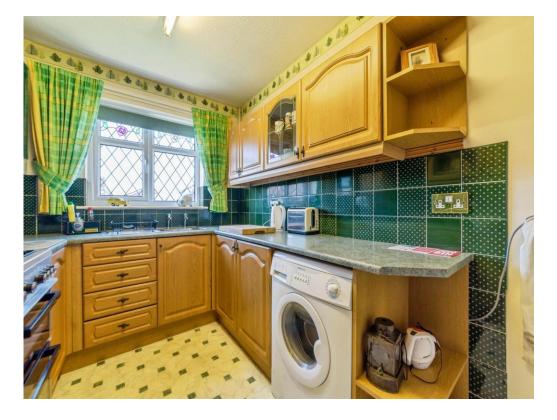

### Kitchen

7' 4" x 6' 7" ( 2.24m x 2.01m )

With a window to the front, space for free standing appliances, plumbing for a washing machine.