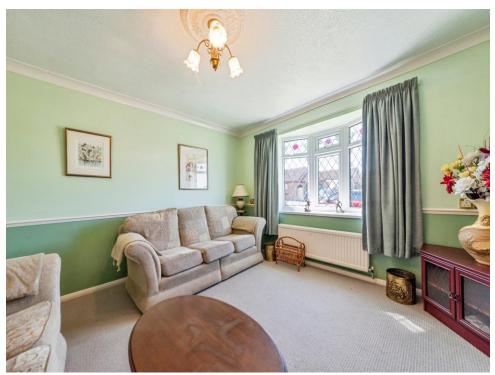

## Lounge

10' 1" x 9' 9" ( 3.07m x 2.97m )

With a bay window to the front, radiator, carpet.