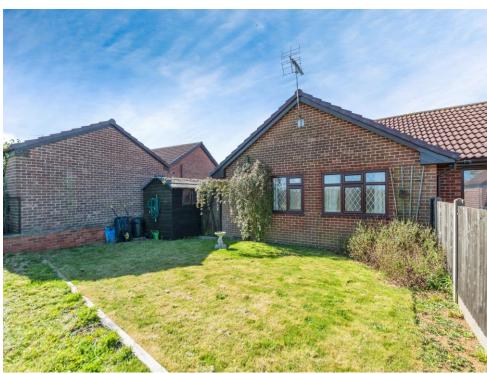

# **Property Description**

Connells are delighted to bring to the market this two bedroom semi - detached bungalow with a driveway in the popular village Great Gonerby is not to be missed. The property comprises of entrance hall, lounge with a bay window, kitchen with space for free standing appliances and plumbing for a washing machine, two good sized bedrooms, bathroom with shower over a corner bath. To the rear of the property there is a large enclosed garden with field views. To the front of the property there is a grassed area with a driveway for two cars. This home is in a village location close to local amenities. Viewings are highly recommended! This property is being sold with no onwards chain.

### Rear Garden

Small grass area.