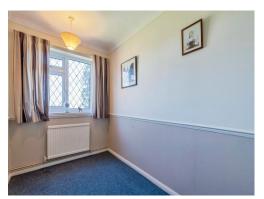

## **Bedroom Two**

25' 6" x 5' 11" ( 7.77m x 1.80m )

With a window to the rear, radiator.