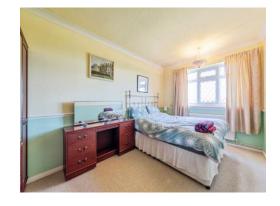

## **Bedroom One**

13' 11" x 8' 11" ( 4.24m x 2.72m )

With a window to the rear, carpet, radiator.

## **Bedroom Two**

25' 6" x 5' 11" ( 7.77m x 1.80m )

With a window to the rear, radiator.