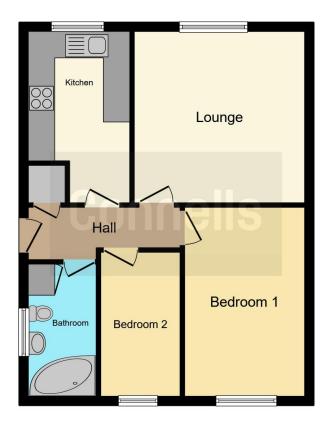

### **Ground Floor**

### Kitchen

7' 4" x 6' 7" ( 2.24m x 2.01m )

With a window to the front, space for free standing appliances, plumbing for a washing machine.

# Landing

With doors leading to the kitchen, lounge, two bedrooms, bathroom, storage cupboard.

## **Bedroom One**

13' 11" x 8' 11" ( 4.24m x 2.72m )

With a window to the rear, carpet, radiator.

## **Bedroom Two**

25' 6" x 5' 11" ( 7.77m x 1.80m )

With a window to the rear, radiator.

## **Bathroom**

Bath, w.c, wash hand basin, window to the side.

# Landing

With doors leading to kitchen, lounge, two bedrooms, bathroom, storage cupboard.

Residential Sales & Lettings | Mortgage Services | Conveyancing | Surveyors | Land & New Homes

This floor plan is for illustrative purposes only. It is not drawn to scale. Any measurements, floor areas (including any total floor area), openings and orientation are approximate. No details are guaranteed, they cannot be relied upon for any purpose and they do not form part of any agreement. No liability is taken for any error, omission or misstatement. A party must rely upon its own inspection(s). Powered by www.focalagent.com