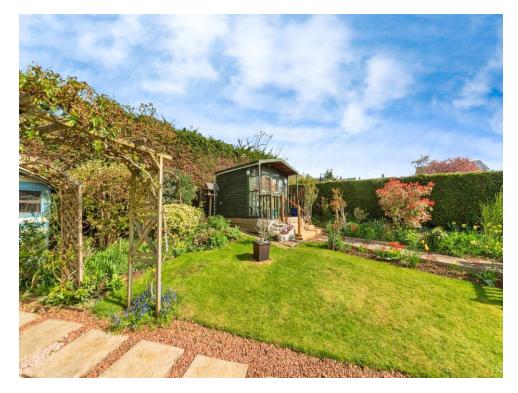

Externally the front of the property has double gates leading on to a blocked paved driveway, garage, low maintenance garden and a side gate leading to the rear garden. The beautiful rear garden is enclosed offering privacy, patio, mature shrubs, greenhouse, summer house with power.