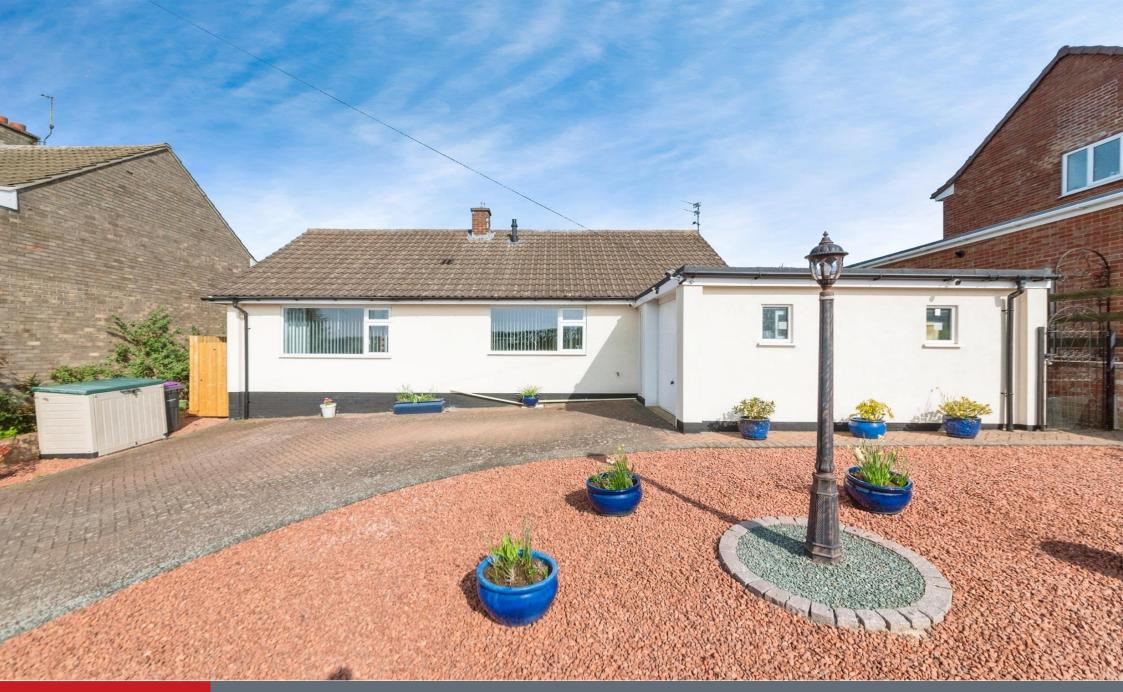

# **Property Description**

Connells are delighted to bring to the market this two bedroom detached bungalow with a driveway and garage located in a very popular area of Grantham. This property internally comprises of entrance porch, utility room, recently refitted kitchen, living room, conservatory, shower room, two good sized bedrooms.

Externally the front of the property has double gates leading on to a blocked paved driveway, garage, low maintenance garden and a side gate leading to the rear garden. The beautiful rear garden is enclosed offering privacy, patio, mature shrubs, greenhouse, summer house with power.