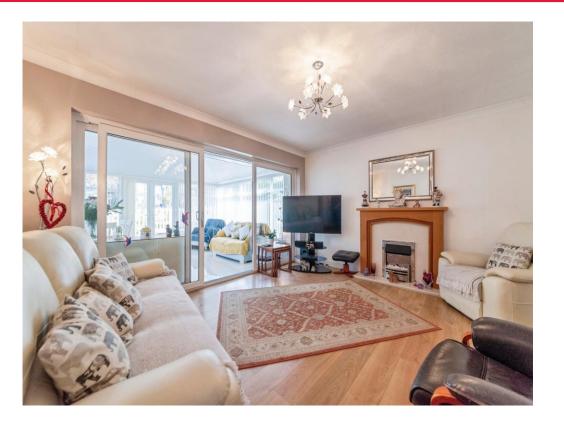

# Living Room

#### 15' 2" x 13' 2" ( 4.62m x 4.01m )

With upvc double glazed sliding patio doors leading to the conservatory, laminate flooring, radiator, feature fire place, door leading to the landing.

## Conservatory

14' 1" x 13' 4" (4.29m x 4.06m)

With french doors leading to the rear garden, windows all round with dwarf brick walls, under floor heating, tiled flooring.