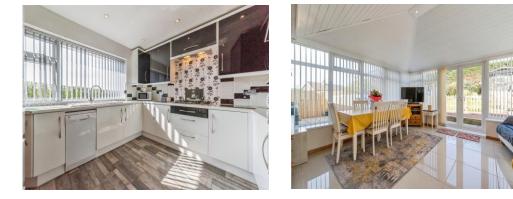

## Kitchen

#### 10' 10" x 10' 1" ( 3.30m x 3.07m )

Recently refitted kitchen with wall base, eye level cupboards, upvc double glazed window to the front, sink and drainer, integrated double oven, gas hob, radiator, cupboard/ pantry.

## Conservatory

14' 1" x 13' 4" (4.29m x 4.06m)

With french doors leading to the rear garden, windows all round with dwarf brick walls, under floor heating, tiled flooring.