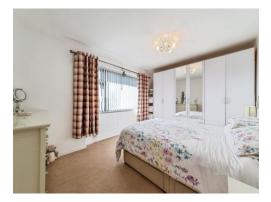

# **Bedroom One**

12' 1" x 11' 4" ( 3.68m x 3.45m )

With upvc doubled glazed window to the front, laminate flooring, radiator.

# **Bedroom Two**

11' 1" x 10' 11" ( 3.38m x 3.33m ) With upvc double glazed window to the rear, laminate flooring, radiator.