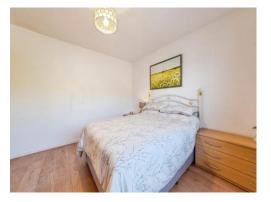

# **Bedroom One**

12' 1" x 11' 4" ( 3.68m x 3.45m )

With upvc doubled glazed window to the front, laminate flooring, radiator.

# **Bedroom Two**

11' 1" x 10' 11" ( 3.38m x 3.33m ) With upvc double glazed window to the rear, laminate flooring, radiator.