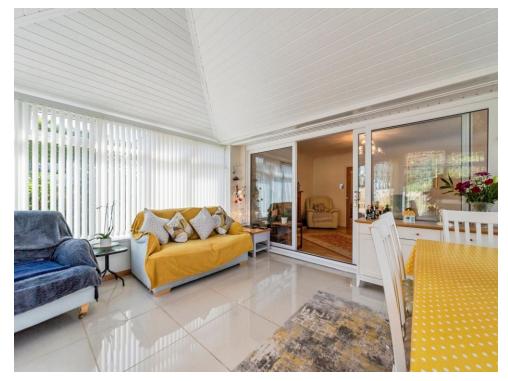

#### 15' 2" x 13' 2" ( 4.62m x 4.01m )

With upvc double glazed sliding patio doors leading to the conservatory, laminate flooring, radiator, feature fire place, door leading to the landing.

## Conservatory

14' 1" x 13' 4" (4.29m x 4.06m)

With french doors leading to the rear garden, windows all round with dwarf brick walls, under floor heating, tiled flooring.