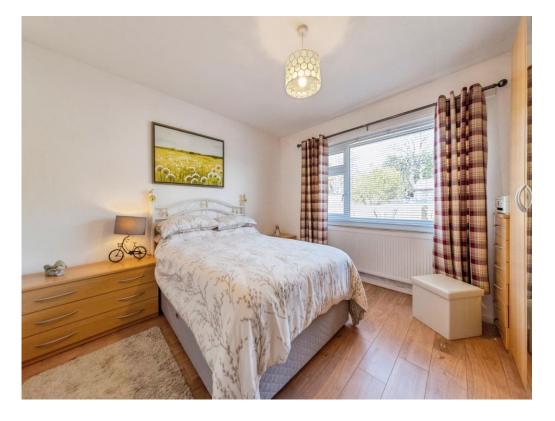

# **Bedroom One**

12' 1" x 11' 4" ( 3.68m x 3.45m )

With upvc doubled glazed window to the front, laminate flooring, radiator.

# **Bedroom Two**

11' 1" x 10' 11" ( 3.38m x 3.33m ) With upvc double glazed window to the rear, laminate flooring, radiator.