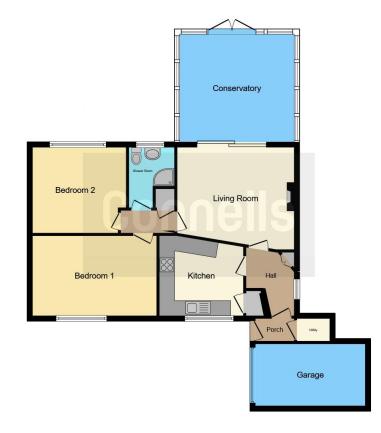

# **Property Description**

Connells are delighted to bring to the market this two bedroom detached bungalow with a driveway and garage located in a very popular area of Grantham. This property internally comprises of entrance porch, utility room, recently refitted kitchen, living room, conservatory, shower room, two good sized bedrooms.

## **Ground Floor**

# Landing

With doors leading to the shower room, storage cupboard, two good sized bedrooms.

## Outside