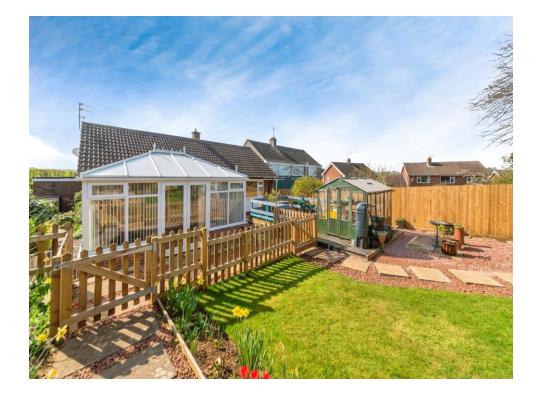

Externally the front of the property has double gates leading on to a blocked paved driveway, garage, low maintenance garden and a side gate leading to the rear garden. The beautiful rear garden is enclosed offering privacy, patio, mature shrubs, greenhouse, summer house with power.

## Conservatory

14' 1" x 13' 4" (4.29m x 4.06m)

With french doors leading to the rear garden, windows all round with dwarf brick walls, under floor heating, tiled flooring.

#### Garage

With up and over door, power point.

Residential Sales & Lettings | Mortgage Services | Conveyancing | Surveyors | Land & New Homes

To view this property please contact Connells on