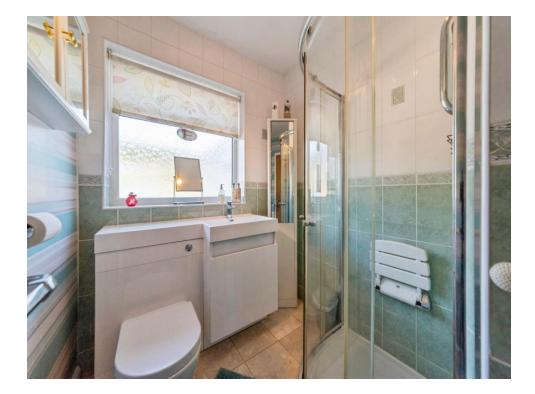

# Shower Room

With upvc double glazed window to the rear, radiator, shower cubicle, w.c, wash hand basin unit, tiled flooring and walls.