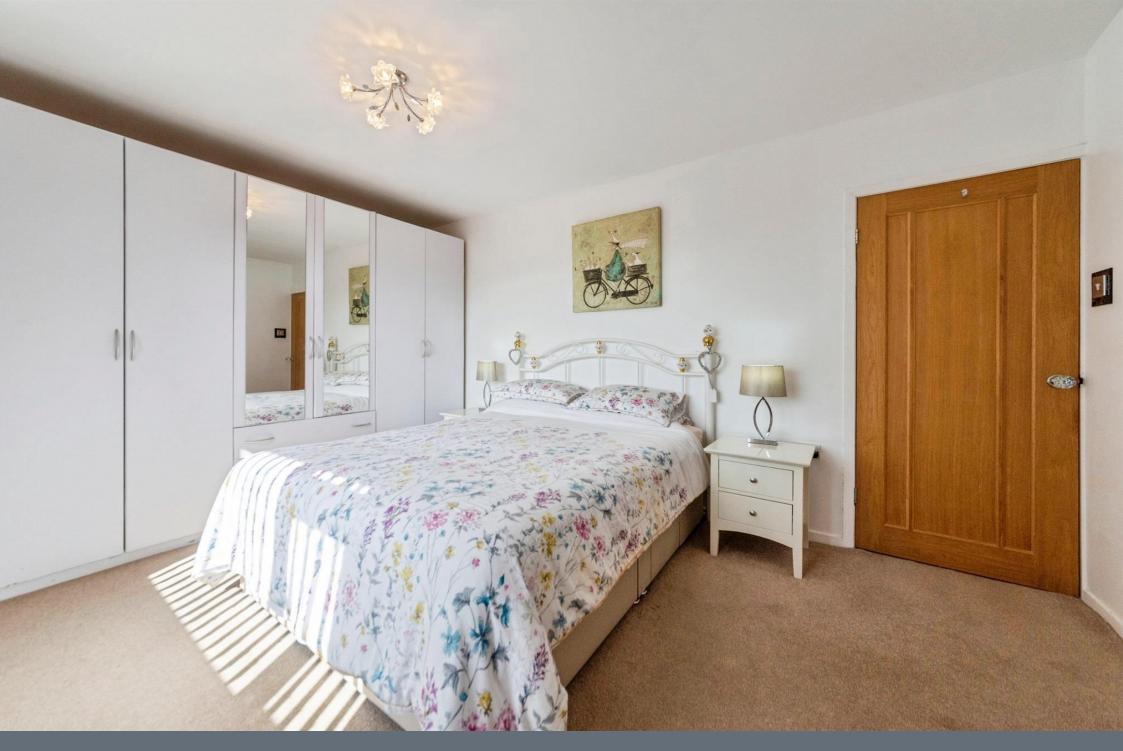

# **Bedroom One**

12' 1" x 11' 4" ( 3.68m x 3.45m )

With upvc doubled glazed window to the front, laminate flooring, radiator.

# **Bedroom Two**

11' 1" x 10' 11" ( 3.38m x 3.33m ) With upvc double glazed window to the rear, laminate flooring, radiator.