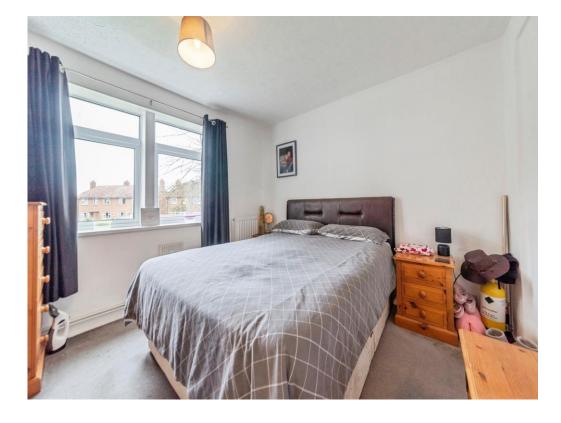

# **Bedroom One**

12' 11" x 10' 3" ( 3.94m x 3.12m )

With a window to the side, radiator.