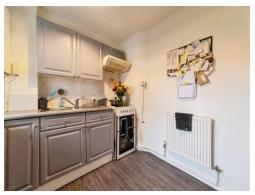

#### Kitchen

10' 5" x 9' 11" ( 3.17m x 3.02m )

With a window to the side. radiator, space for free standing appliances,