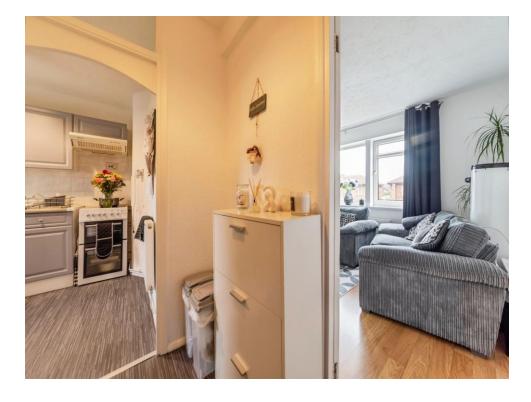

# Lounge / Diner

17' x 10' 3" ( 5.18m x 3.12m )

With a window to the side, radiator, door leading to the hall.

#### Kitchen

10' 5" x 9' 11" ( 3.17m x 3.02m )

With a window to the side. radiator, space for free standing appliances,