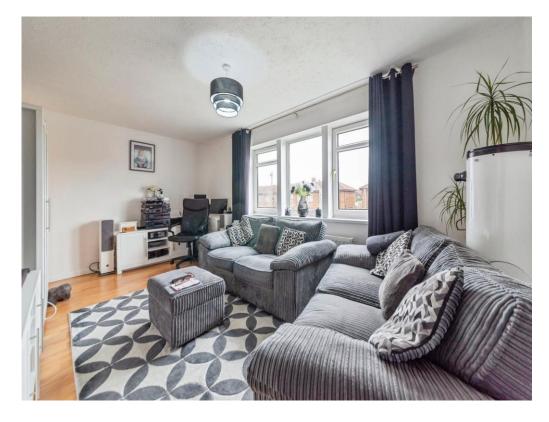

# Lounge / Diner

17' x 10' 3" ( 5.18m x 3.12m )

With a window to the side, radiator, door leading to the hall.