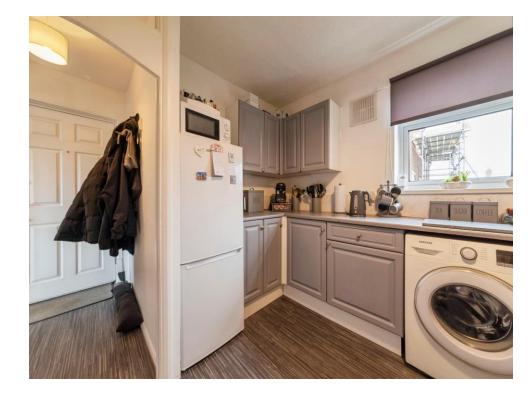

#### Kitchen

10' 5" x 9' 11" ( 3.17m x 3.02m )

With a window to the side. radiator, space for free standing appliances,