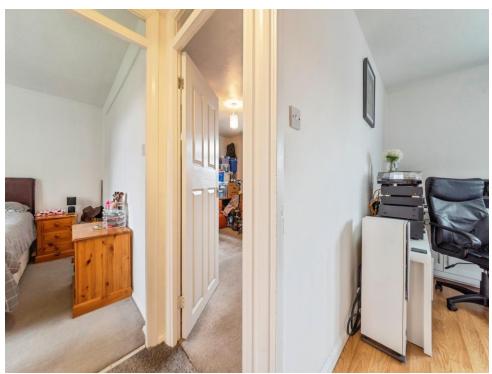

#### Hall

With doors leading to the bathroom, two good sized bedrooms, lounge / diner, storage cupboard.

# **Bedroom One**

12' 11" x 10' 3" ( 3.94m x 3.12m )

With a window to the side, radiator.

#### **Bedroom Two**

10' 5" x 10' 5" ( 3.17m x 3.17m )

With a window to the side, radiator.

Residential Sales & Lettings | Mortgage Services | Conveyancing | Surveyors | Land & New Homes

This floor plan is for illustrative purposes only. It is not drawn to scale. Any measurements, floor areas (including any total floor area), openings and orientation are approximate. No details are guaranteed, they cannot be relied upon for any purpose and they do not form part of any agreement. No liability is taken for any error, omission or misstatement. A party must rely upon its own inspection(s). Powered by www.focalagent.com