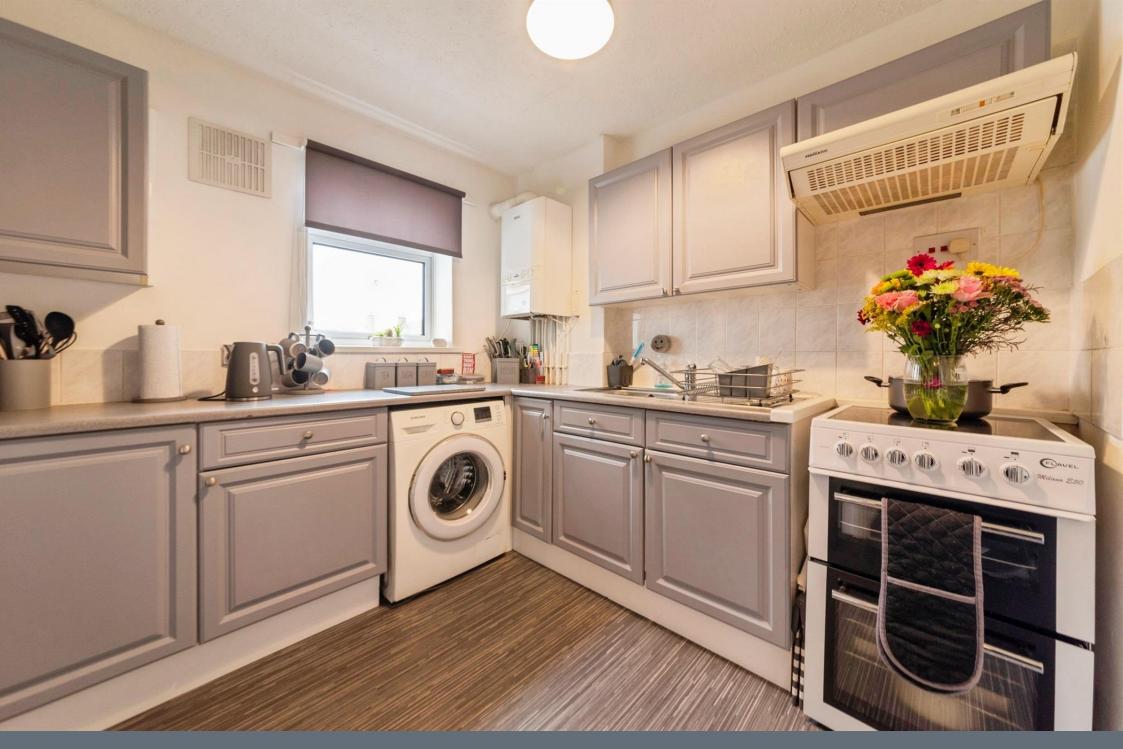

#### Kitchen

10' 5" x 9' 11" ( 3.17m x 3.02m )

With a window to the side. radiator, space for free standing appliances,