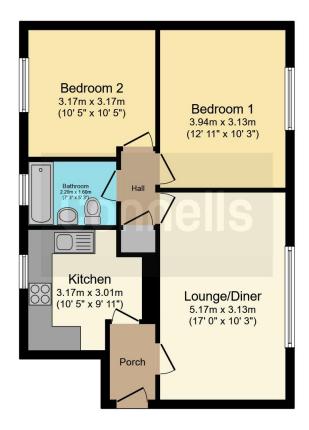

# **Property Description**

Connells are delighted to bring to the market this improved and well presented two bedroom first floor apartment. Ideal for first time buyers. Good size accommodation, upvc double glazed window, modern kitchen and bathroom. This property has off road parking, secure play area, close to local school, shops and transport links. Internally the property comprises of entrance porch, lounge / diner, kitchen, bathroom and two good sized bedrooms. Viewing are highly recommended. Call today for more details.

#### **Entrance Porch**

With doors leading to the kitchen, lounge / diner.

# Lounge / Diner

17' x 10' 3" ( 5.18m x 3.12m )

With a window to the side, radiator, door leading to the hall.

#### Kitchen

10' 5" x 9' 11" ( 3.17m x 3.02m )

With a window to the side. radiator, space for free standing appliances,

#### Hall

With doors leading to the bathroom, two good sized bedrooms, lounge / diner, storage cupboard.

# **Bedroom One**

12' 11" x 10' 3" ( 3.94m x 3.12m )

With a window to the side, radiator.

#### **Bedroom Two**

10' 5" x 10' 5" ( 3.17m x 3.17m )

With a window to the side, radiator.

Residential Sales & Lettings | Mortgage Services | Conveyancing | Surveyors | Land & New Homes

This floor plan is for illustrative purposes only. It is not drawn to scale. Any measurements, floor areas (including any total floor area), openings and orientation are approximate. No details are guaranteed, they cannot be relied upon for any purpose and they do not form part of any agreement. No liability is taken for any error, omission or misstatement. A party must rely upon its own inspection(s). Powered by www.focalagent.com