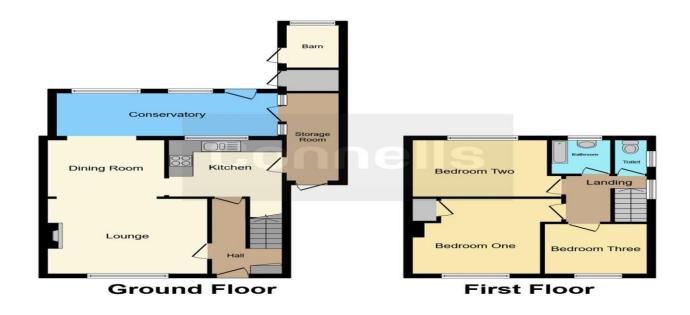

# **Ground Floor**

### **Entrance Hall**

With doors leading to the lounge, kitchen, storage cupboard, radiator. Stairs leading to the first floor.

# Lounge

12' 11" x 12' 7" ( 3.94m x 3.84m )

With a upvc double glazed window to the front, radiator, access to the dining room.

# **Dining Room**

9' 5" x 9' 3" ( 2.87m x 2.82m )

With patio doors leading to the conservatory, access to the kitchen.

# Conservatory

18' 3" x 7' 4" ( 5.56m x 2.24m )

With windows to the rear, door leading to the rear, access to the storage room.

## Kitchen

9' 4" x 9' 3" ( 2.84m x 2.82m )

With a upvc double glazed window to the rear, door leading to the side storage room, high gloss units to the floor and base level, inset gas hob, inset oven, microwave, extractor fan, space and plumbing for washing machine, space for free standing fridge freezer.

# **Storage Room**

16' 5" x 4' 2" ( 5.00m x 1.27m )

With doors leading to the kitchen and conservatory.

# **First Floor**

# Landing

With doors leading to three bedrooms, w.c, bathroom. window to the side.

#### **Bedroom One**

12' 7" x 10' 3" ( 3.84m x 3.12m )

UPVC double glazed window to the front, radiator, built in wardrobe.

### **Bedroom Two**

10' 11" x 9' 4" ( 3.33m x 2.84m )

UPVC double glazed window to the rear, radiator.

#### **Bedroom Three**

8' 8" x 8' 1" ( 2.64m x 2.46m )

UPVC double glazed window to the front, radiator.

## W.C

With a window to the side.

#### **Bathroom**

With a window to the rear, bath with shower over, hand wash basin, heated towel rail.