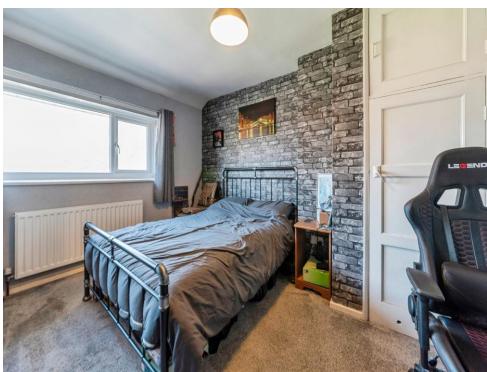

### **Bedroom Two**

10' 11" x 9' 4" ( 3.33m x 2.84m )

UPVC double glazed window to the rear, radiator.