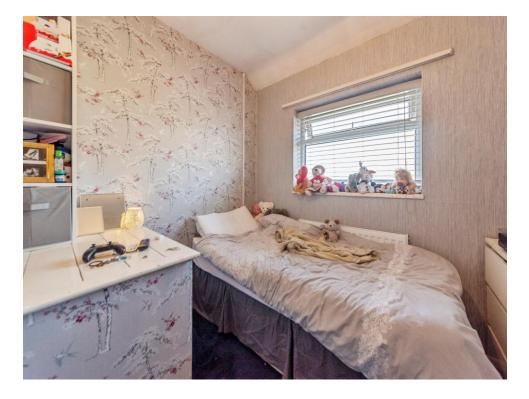

#### **Bedroom Three**

8' 8" x 8' 1" ( 2.64m x 2.46m )

UPVC double glazed window to the front, radiator.