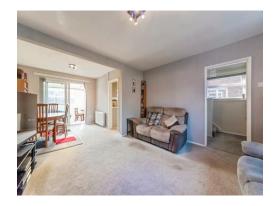

# Lounge

12' 11" x 12' 7" ( 3.94m x 3.84m )

With a upvc double glazed window to the front, radiator, access to the dining room.

# **Dining Room**

9' 5" x 9' 3" ( 2.87m x 2.82m )

With patio doors leading to the conservatory, access to the kitchen.