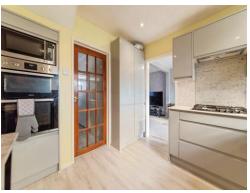

## Kitchen

9' 4" x 9' 3" ( 2.84m x 2.82m )

With a upvc double glazed window to the rear, door leading to the side storage room, high gloss units to the floor and base level, inset gas hob, inset oven, microwave, extractor fan, space and plumbing for washing machine, space for free standing fridge freezer.