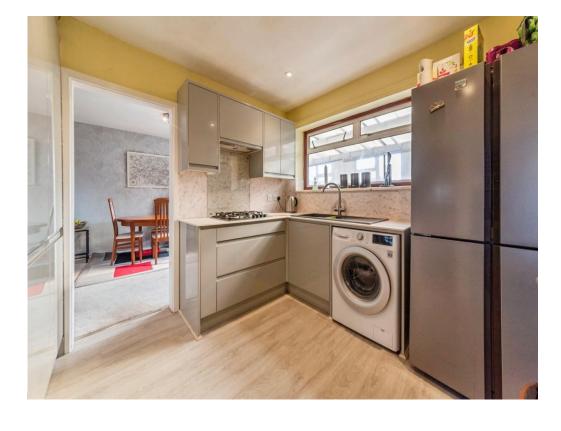

## Kitchen

9' 4" x 9' 3" ( 2.84m x 2.82m )

With a upvc double glazed window to the rear, door leading to the side storage room, high gloss units to the floor and base level, inset gas hob, inset oven, microwave, extractor fan, space and plumbing for washing machine, space for free standing fridge freezer.