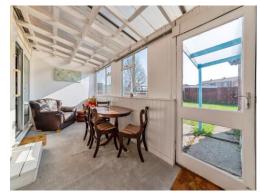

# Conservatory

18' 3" x 7' 4" ( 5.56m x 2.24m )

With windows to the rear, door leading to the rear, access to the storage room.