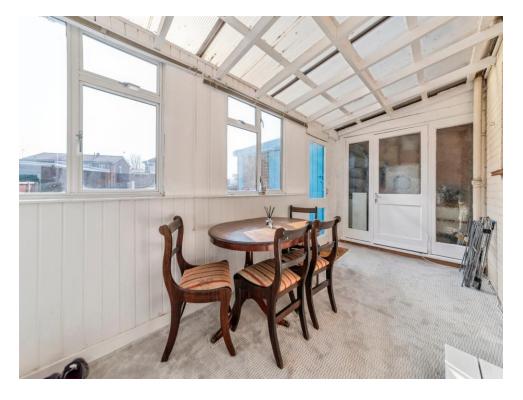

# Conservatory

18' 3" x 7' 4" ( 5.56m x 2.24m )

With windows to the rear, door leading to the rear, access to the storage room.