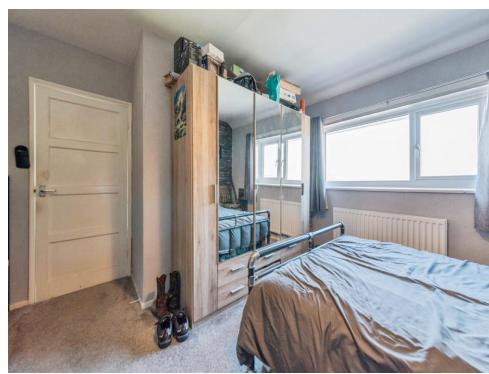

# Landing

With doors leading to three bedrooms, w.c, bathroom. window to the side.