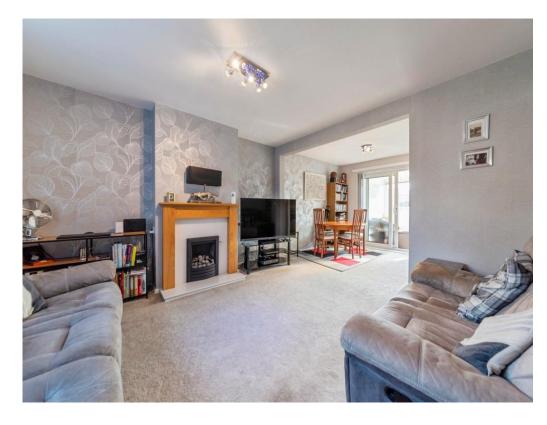

# Lounge

12' 11" x 12' 7" ( 3.94m x 3.84m )

With a upvc double glazed window to the front, radiator, access to the dining room.