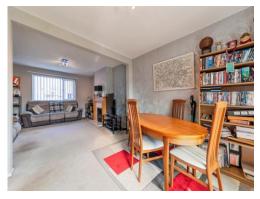

# **Dining Room**

9' 5" x 9' 3" ( 2.87m x 2.82m )

With patio doors leading to the conservatory, access to the kitchen.