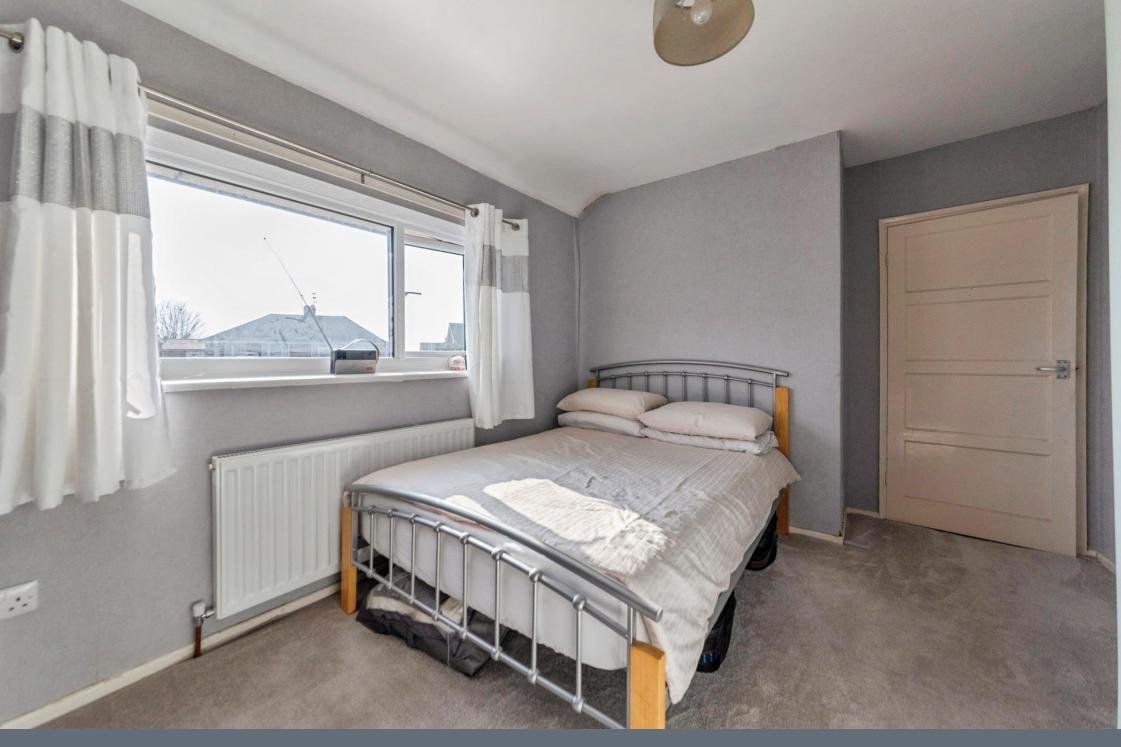

#### **Bedroom One**

12' 7" x 10' 3" ( 3.84m x 3.12m )

UPVC double glazed window to the front, radiator, built in wardrobe.