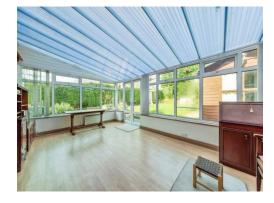

# Conservatory

18' x 11' 9" ( 5.49m x 3.58m )

**Downstairs W.C** 

With a window to the rear.