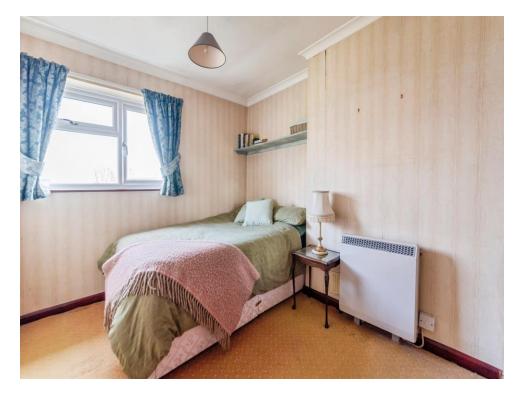

### **Bedroom One**

14' 9" x 9' 10" ( 4.50m x 3.00m )

With a window to the front.

### **Bedroom Two**

11' 1" x 8' 6" ( 3.38m x 2.59m )

With a window to the front.

#### **Bedroom Three**

9' 10" x 6' 2" ( 3.00m x 1.88m ) With window to the front