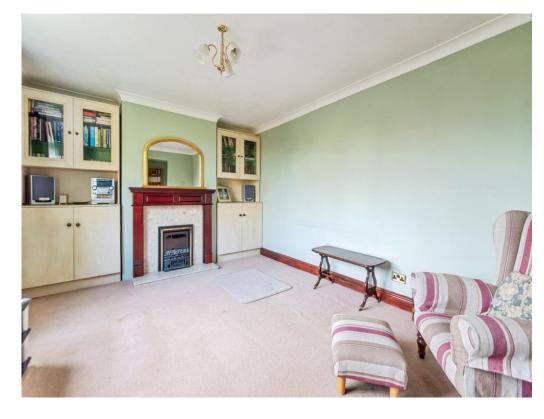

# **Lounge/Living Room**

25' 7" x 11' 1" ( 7.80m x 3.38m )

With windows to front.