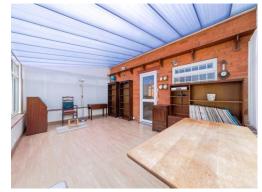

# Conservatory

18' x 11' 9" ( 5.49m x 3.58m )

**Downstairs W.C** 

With a window to the rear.