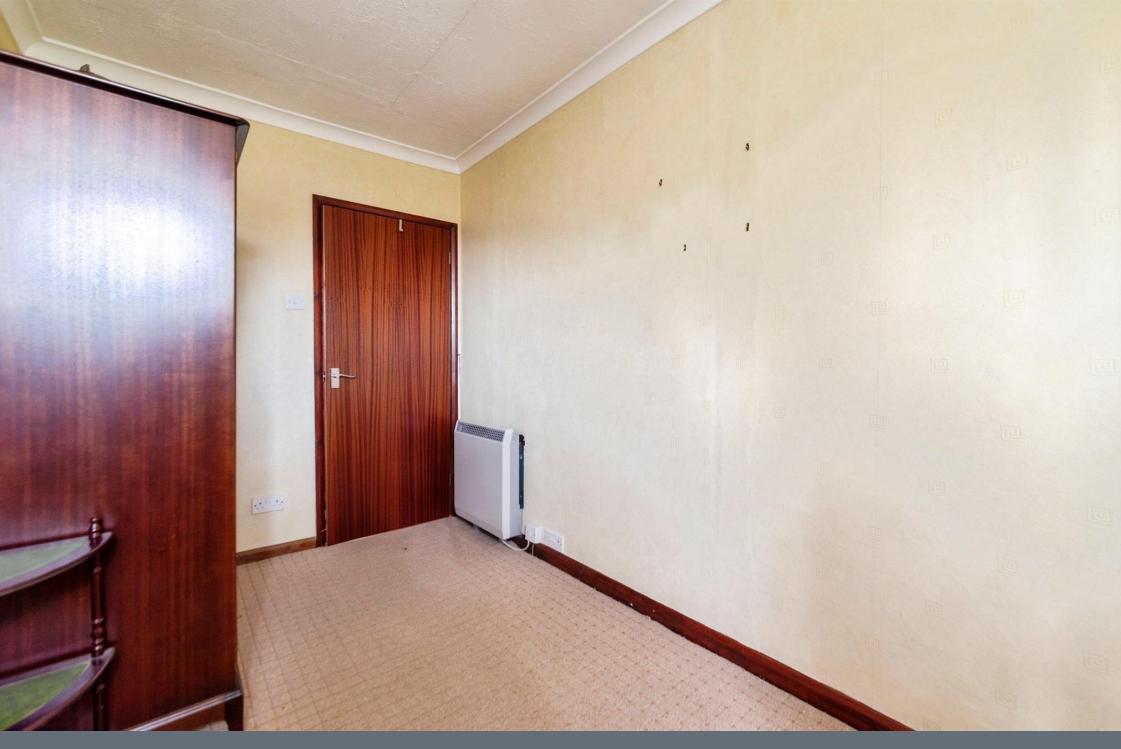

#### **Bedroom Three**

9' 10" x 6' 2" ( 3.00m x 1.88m ) With window to the front