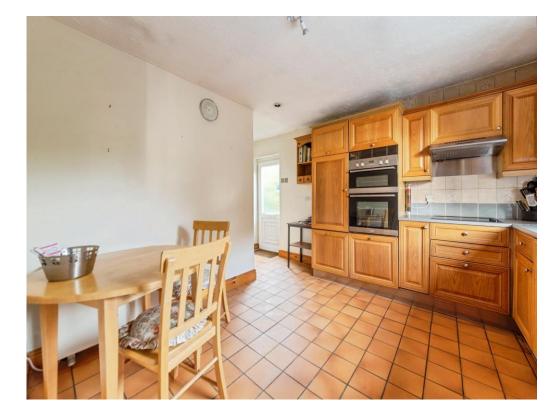

#### Kitchen/ Breakfast Room

16' 4" x 12' 5" ( 4.98m x 3.78m )

With a window to the rear, door leading to the side of the property, door leading to the utility.