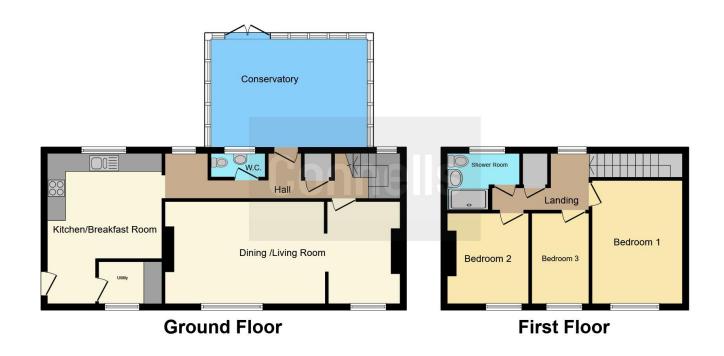

### **Ground Floor**

## Hallway

With doors leading to the dining/ living room, downstairs w.c, Kitchen/ breakfast room, conservatory, windows to the rear of the property. Stairs leading to the first floor.

#### Kitchen/ Breakfast Room

16' 4" x 12' 5" ( 4.98m x 3.78m )

With a window to the rear, door leading to the side of the property, door leading to the utility.

# Utility

6' 10" x 4' 7" ( 2.08m x 1.40m ) With a window to the front.

# Conservatory

18' x 11' 9" ( 5.49m x 3.58m )

**Downstairs W.C** 

With a window to the rear.

#### First Floor

# Landing

With doors leading to three bedrooms and a shower room.

### **Bedroom One**

14' 9" x 9' 10" ( 4.50m x 3.00m )

With a window to the front.

### **Bedroom Two**

11' 1" x 8' 6" ( 3.38m x 2.59m )

With a window to the front.

#### **Bedroom Three**

9' 10" x 6' 2" ( 3.00m x 1.88m ) With window to the front

### **Shower Room**

With a window to the rear, w.c, wash hand basin and a separate shower cubicle.

Residential Sales & Lettings | Mortgage Services | Conveyancing | Surveyors | Land & New Homes

This floor plan is for illustrative purposes only. It is not drawn to scale. Any measurements, floor areas (including any total floor area), openings and orientation are approximate. No details are guaranteed, they cannot be relied upon for any purpose and they do not form part of any agreement. No liability is taken for any error, omission or misstatement. A party must rely upon its own inspection(s). Powered by www.focalagent.com