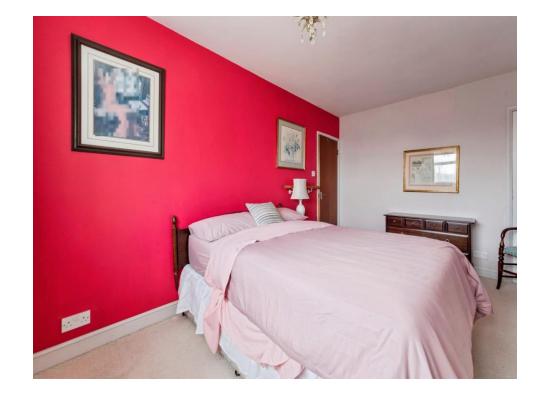

### **Bedroom One**

14' 9" x 9' 10" ( 4.50m x 3.00m )

With a window to the front.

### **Bedroom Two**

11' 1" x 8' 6" ( 3.38m x 2.59m )

With a window to the front.

#### **Bedroom Three**

9' 10" x 6' 2" ( 3.00m x 1.88m ) With window to the front