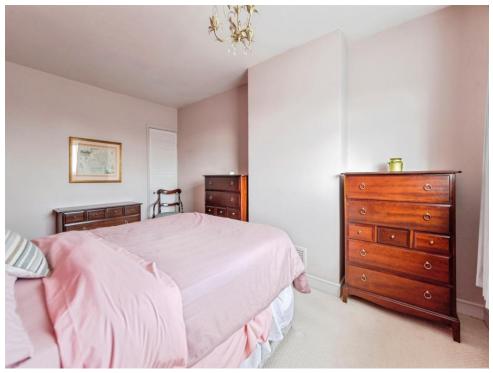

### **Bedroom One**

14' 9" x 9' 10" ( 4.50m x 3.00m )

With a window to the front.

### **Bedroom Two**

11' 1" x 8' 6" ( 3.38m x 2.59m )

With a window to the front.

#### **Bedroom Three**

9' 10" x 6' 2" ( 3.00m x 1.88m ) With window to the front