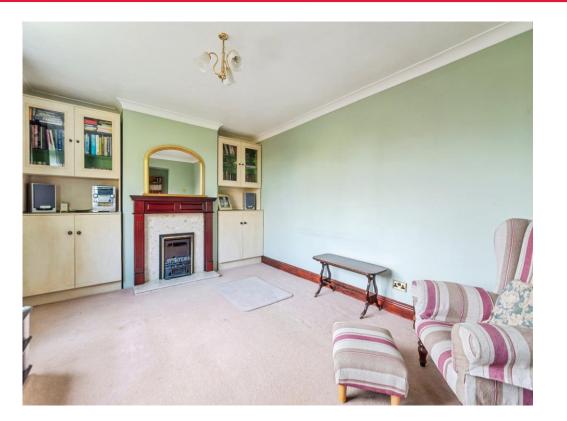

### Lounge/ Living Room

25' 7" x 11' 1" ( 7.80m x 3.38m ) With windows to front.