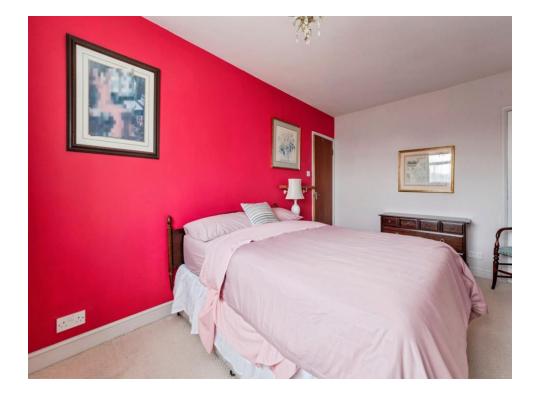

#### Landing

With doors leading to three bedrooms and a shower room.

Bedroom One 14' 9" x 9' 10" ( 4.50m x 3.00m ) With a window to the front.

#### **Bedroom Two** 11' 1" x 8' 6" ( 3.38m x 2.59m )

With a window to the front.