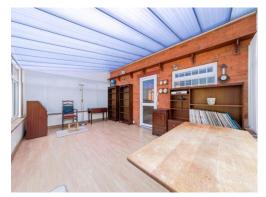

#### Conservatory

18' x 11' 9" ( 5.49m x 3.58m ) **Downstairs W.C** 

With a window to the rear.