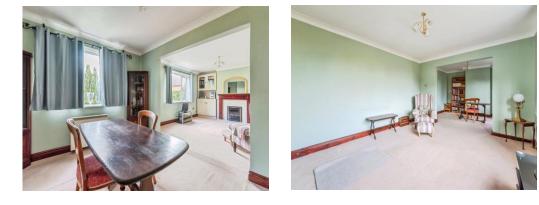

### Lounge/ Living Room

25' 7" x 11' 1" ( 7.80m x 3.38m ) With windows to front.

#### Hallway

With doors leading to the dining/ living room, downstairs w.c, Kitchen/ breakfast room, conservatory, windows to the rear of the property. Stairs leading to the first floor.