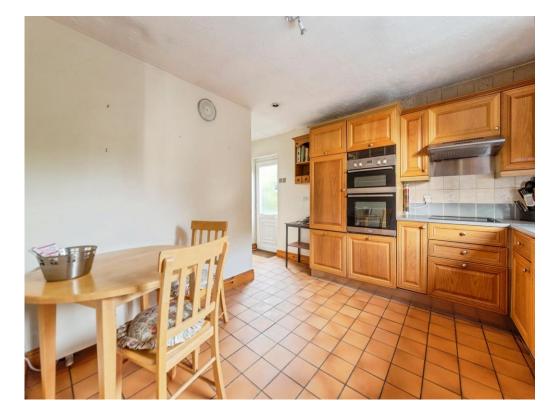

#### Kitchen/ Breakfast Room

16' 4" x 12' 5" ( 4.98m x 3.78m )

With a window to the rear, door leading to the side of the property, door leading to the utility.