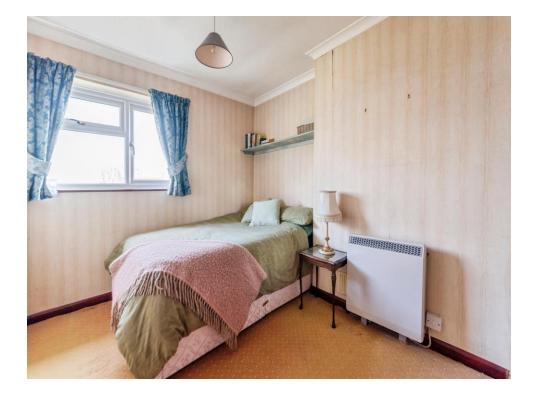

#### Landing

With doors leading to three bedrooms and a shower room.

Bedroom One 14' 9" x 9' 10" ( 4.50m x 3.00m ) With a window to the front.

#### **Bedroom Two** 11' 1" x 8' 6" ( 3.38m x 2.59m )

With a window to the front.

#### **Bedroom Three**

9' 10" x 6' 2" ( 3.00m x 1.88m ) With window to the front