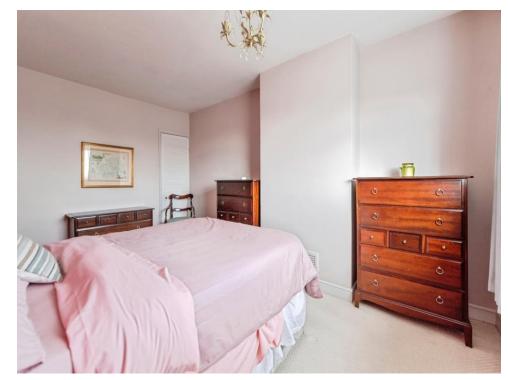

#### Landing

With doors leading to three bedrooms and a shower room.

Bedroom One 14' 9" x 9' 10" ( 4.50m x 3.00m ) With a window to the front.

#### **Bedroom Two** 11' 1" x 8' 6" ( 3.38m x 2.59m )

With a window to the front.