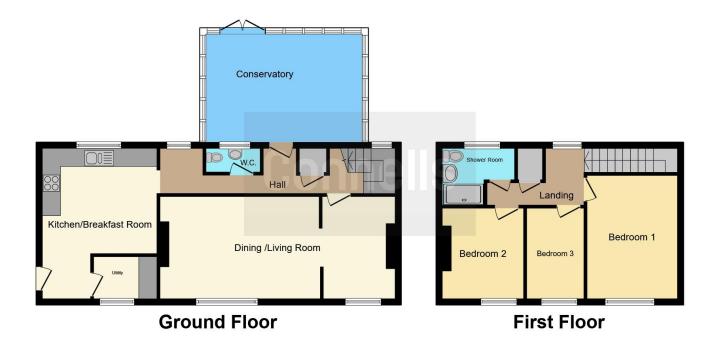

#### **Ground Floor**

#### **First Floor**

#### Shower Room

With a window to the rear, w.c, wash hand basin and a separate shower cubicle.

Residential Sales & Lettings | Mortgage Services | Conveyancing | Surveyors | Land & New Homes

This floor plan is for illustrative purposes only. It is not drawn to scale. Any measurements, floor areas (including any total floor area), openings and orientation are approximate. No details are guaranteed, they cannot be relied upon for any purpose and they do not form part of any agreement. No liability is taken for any error, omission or misstatement. A party must rely upon its own inspection(s). Powered by www.focalagent.com