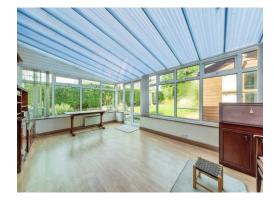

#### Conservatory

18' x 11' 9" ( 5.49m x 3.58m ) **Downstairs W.C** 

With a window to the rear.