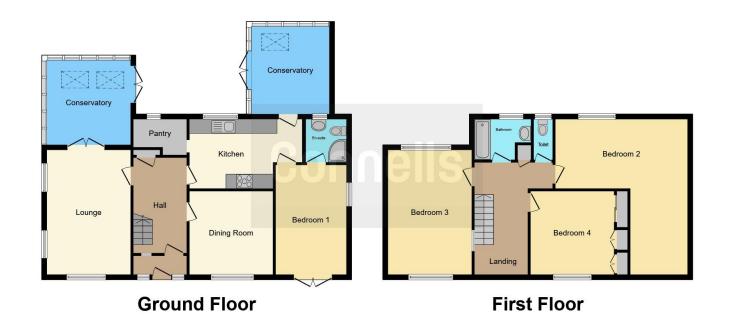

#### **Ground Floor**

#### **Entrance Porch**

## Hallway

## Lounge

16' 11" x 11' 6" ( 5.16m x 3.51m )

## Conservatory

11' 6" x 10' 1" ( 3.51m x 3.07m )

# **Pantry**

## **Dining Room**

11' 6" x 11' 6" ( 3.51m x 3.51m )

#### Kitchen

14' 2" x 9' (4.32m x 2.74m)

#### **Bedroom Four**

15' 6" x 8' 3" ( 4.72m x 2.51m )

## Ensuite

## Conservatory

11' 6" x 10' 8" ( 3.51m x 3.25m )

# Landing

### First Floor

#### **Bedroom One**

16' 11" x 11' 6" ( 5.16m x 3.51m )

## **Bedroom Two**

11'6" x 11'6" ( 3.51m x 3.51m )

## **Bedroom Three**

20' 6" x 17' 2" ( 6.25m x 5.23m )

# Bathroom

Residential Sales & Lettings | Mortgage Services | Conveyancing | Surveyors | Land & New Homes

This floor plan is for illustrative purposes only. It is not drawn to scale. Any measurements, floor areas (including any total floor area), openings and orientation are approximate. No details are guaranteed, they cannot be relied upon for any purpose and they do not form part of any agreement. No liability is taken for any error, omission or misstatement. A party must rely upon its own inspection(s). Powered by www.focalagent.com