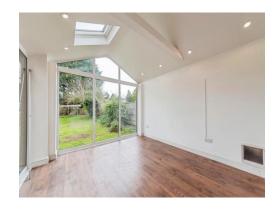

## Conservatory

11' 6" x 10' 1" ( 3.51m x 3.07m )

## Conservatory

11' 6" x 10' 8" ( 3.51m x 3.25m )