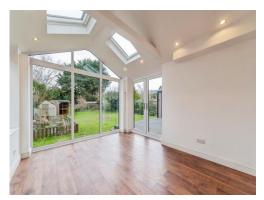

## Conservatory

11' 6" x 10' 1" ( 3.51m x 3.07m )

## Conservatory

11' 6" x 10' 8" ( 3.51m x 3.25m )