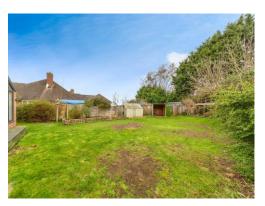

This house has everything you need from a driveway enough for you and all of your guests, pantry in the kitchen, downstairs toilet, sitting room, dining room and more. The house which was once a three bedroom home has been transformed to include an extension to the side that now acts as a lounge/ dining space and a separate room to be used as a fourth bedroom with en-suite. The property also consists of kitchen, dining room, lounge and two conservatories with under floor heating. The first floor provides three double bedrooms and family bathroom. To the rear you have a rather substantial size Garden.