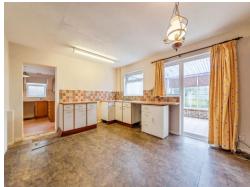

#### Kitchen/ Diner

14' 6" x 12' (4.42m x 3.66m)

With windows to the rear, laminate flooring, radiator, doors leading to the conservatory and entrance to the annex.