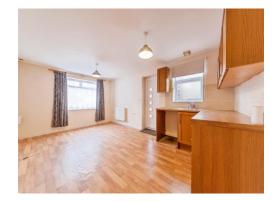

#### Lounge

14' 6" x 12' 1" ( 4.42m x 3.68m )

Leading through to the kitchen, with stairs leading to the first floor.

#### Kitchen/ Diner

14' 6" x 12' (4.42m x 3.66m)

With windows to the rear, laminate flooring, radiator, doors leading to the conservatory and entrance to the annex.