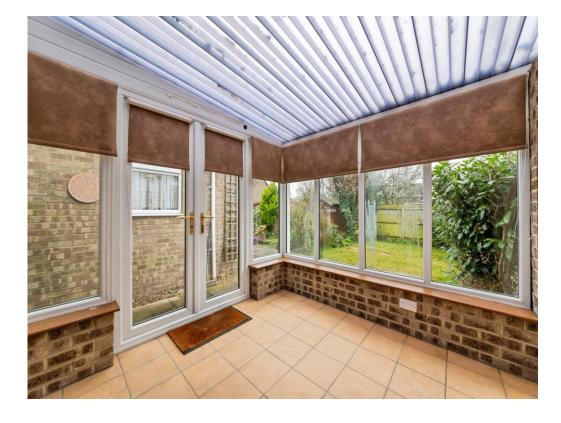

# Conservatory

9' x 8' 6" ( 2.74m x 2.59m )

With doors leading to the rear garden, windows to the side and rear and dwarf walls.