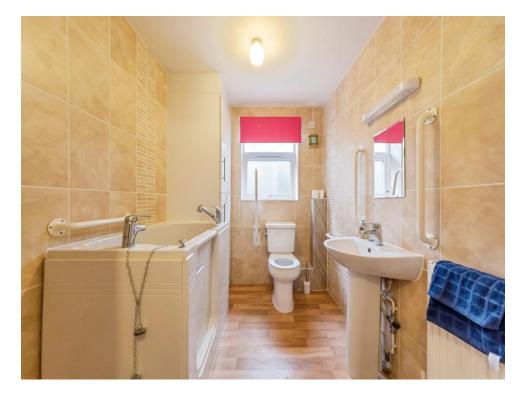

#### **Shower Room**

7' 1" x 5' 7" ( 2.16m x 1.70m )

With a window to the side, w.c, hand wash basin and a separate shower cubicle.