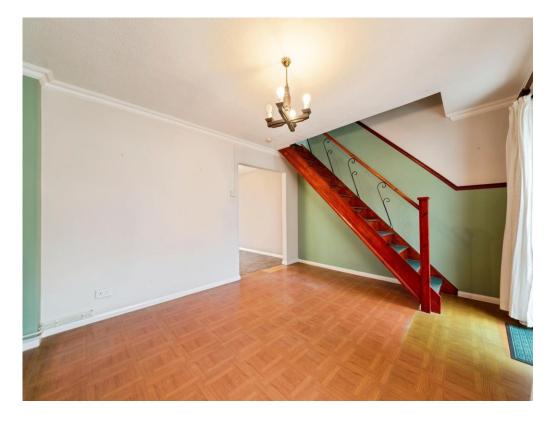

#### Lounge

14' 6" x 12' 1" ( 4.42m x 3.68m )

Leading through to the kitchen, with stairs leading to the first floor.