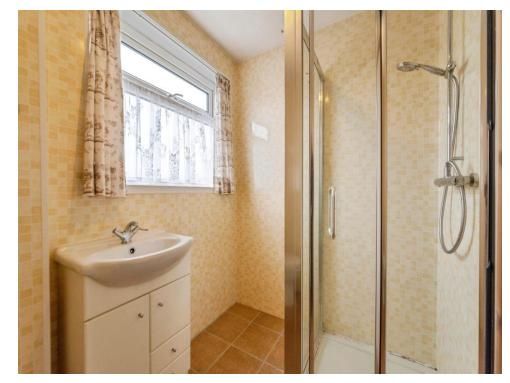

#### **Shower Room**

7' 1" x 5' 7" ( 2.16m x 1.70m )

With a window to the side, w.c, hand wash basin and a separate shower cubicle.