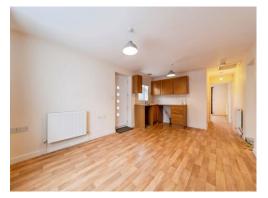

# Kitchen / Lounge/ Diner

17' 7" x 11' 3" ( 5.36m x 3.43m )

With a window to the front, door leading to the side of the property, doors leading through to the bathroom and bedroom four.