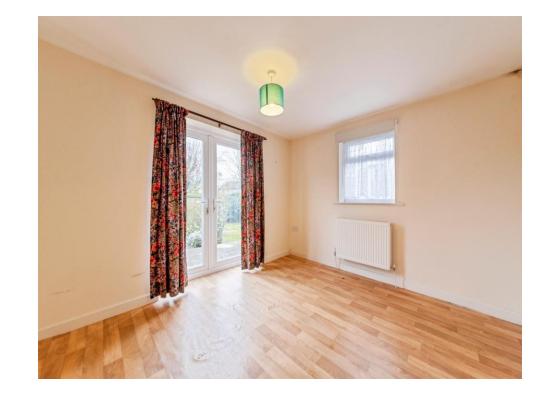

#### **Bedroom One**

14' 7" x 9' 7" ( 4.45m x 2.92m )

With a window to the front.

### **Bedroom Two**

9' 10" x 8' 8" ( 3.00m x 2.64m )

With a window to the rear.

#### **Bedroom Three**

9' 10" x 5' 11" ( 3.00m x 1.80m )

With a window to the rear.