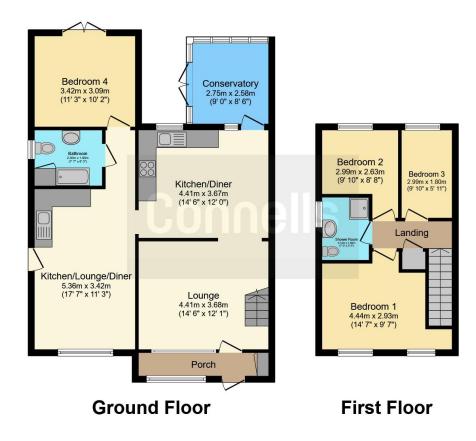

#### **Ground Floor**

#### **Entrance Porch**

14' 6" x 12' (4.42m x 3.66m)

Window to the front, with doors leading to the lounge.

#### Lounge

14' 6" x 12' 1" ( 4.42m x 3.68m )

Leading through to the kitchen, with stairs leading to the first floor.

#### Kitchen/ Diner

14' 6" x 12' (4.42m x 3.66m)

With windows to the rear, laminate flooring, radiator, doors leading to the conservatory and entrance to the annex.

# Conservatory

9' x 8' 6" ( 2.74m x 2.59m )

With doors leading to the rear garden, windows to the side and rear and dwarf walls.

#### **Annexe**

# Kitchen / Lounge/ Diner

17' 7" x 11' 3" ( 5.36m x 3.43m )

With a window to the front, door leading to the side of the property, doors leading through to the bathroom and bedroom four.

#### **Bathroom**

7' 7" x 6' 3" ( 2.31m x 1.91m )

With a window to the side, three piece bathroom suite.

### **Bedroom Four**

11' 3" x 10' 2" ( 3.43m x 3.10m )

With patio doors leading to the rear garden.

# **First Floor**

# Landing

With doors leading to three bedrooms and a shower room.

#### **Bedroom One**

14' 7" x 9' 7" ( 4.45m x 2.92m )

With a window to the front.

### **Bedroom Two**

9' 10" x 8' 8" ( 3.00m x 2.64m )

With a window to the rear.

#### **Bedroom Three**

9' 10" x 5' 11" ( 3.00m x 1.80m )

With a window to the rear.

#### **Shower Room**

7' 1" x 5' 7" ( 2.16m x 1.70m )

With a window to the side, w.c, hand wash basin and a separate shower cubicle.

This floor plan is for illustrative purposes only. It is not drawn to scale. Any measurements, floor areas (including any total floor area), openings and orientation are approximate. No details are guaranteed, they cannot be relied upon for any purpose and they do not form part of any agreement. No liability is taken for any error, omission or misstatement. A party must rely upon its own inspection(s). Powered by www.focalagent.com