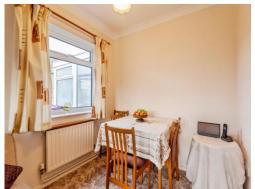

### Kitchen/ Breakfast Room

10' 5" x 8' 11" ( 3.17m x 2.72m )

Window to the rear, space for free standing appliances, eye level cupboards & base cupboards, extractor over the cooker, door leading to conservatory.

### Conservatory

8' 7" x 7' 7" ( 2.62m x 2.31m )

With door leading to the rear garden, dwarf brick walls, upvc double glazed windows and doors, power points.