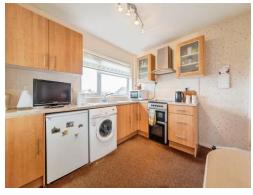

### Kitchen/ Breakfast Room

10' 5" x 8' 11" ( 3.17m x 2.72m )

Window to the rear, space for free standing appliances, eye level cupboards & base cupboards, extractor over the cooker, door leading to conservatory.