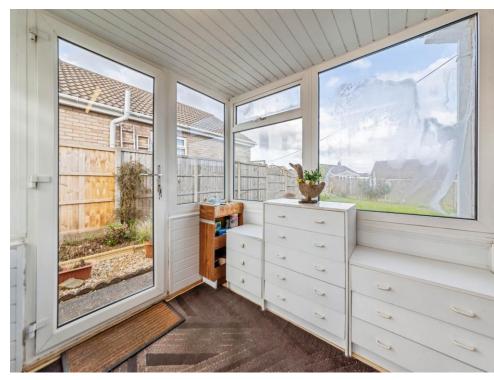

### Conservatory

8' 7" x 7' 7" ( 2.62m x 2.31m )

With door leading to the rear garden, dwarf brick walls, upvc double glazed windows and doors, power points.