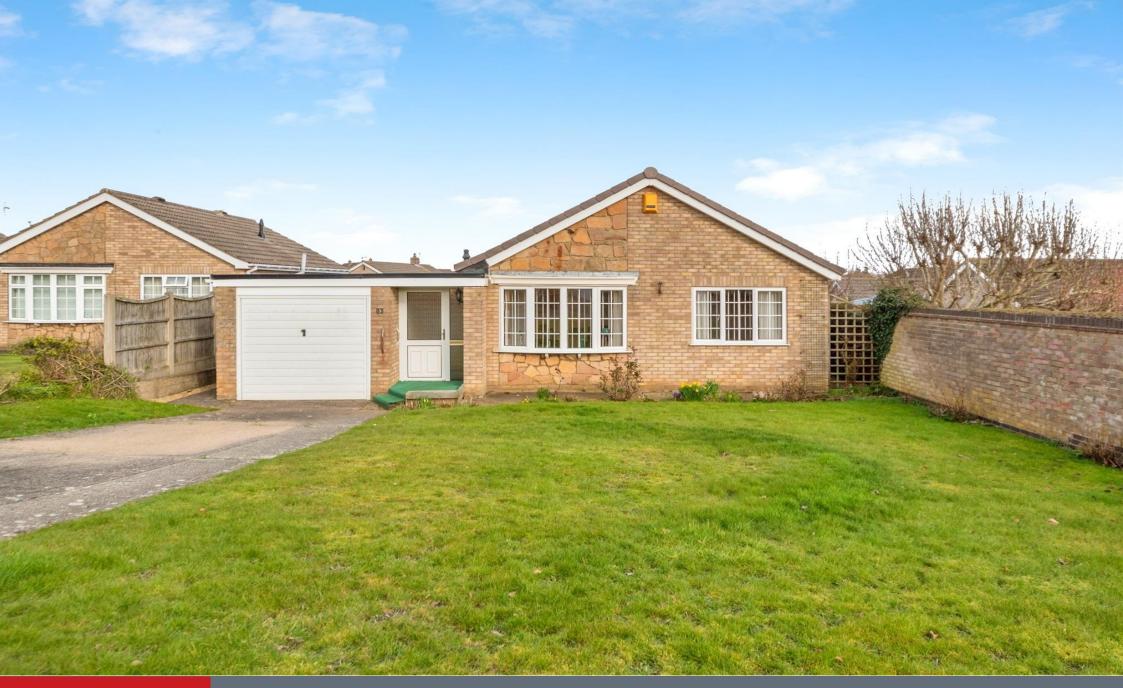

# **Property Description**

Connells are delighted to bring to the market this two bedroom detached bungalow with a driveway and garage located in a very popular area of Grantham. This property comprises of entrance porch, lounge/ diner, kitchen/ breakfast room, conservatory, bathroom with a separate shower cubicle, two bedrooms with built in wardrobes. To the rear of the property there is a well maintained enclosed good sized rear garden. To the front of the property there is a driveway and garage. This home is in close walking distance to the historic Grantham Town Centre. Viewings are highly recommended!

#### Outside

# Garage

16' 4" x 8' 6" ( 4.98m x 2.59m )

Up and over door, door to the rear garden, window to the rear.