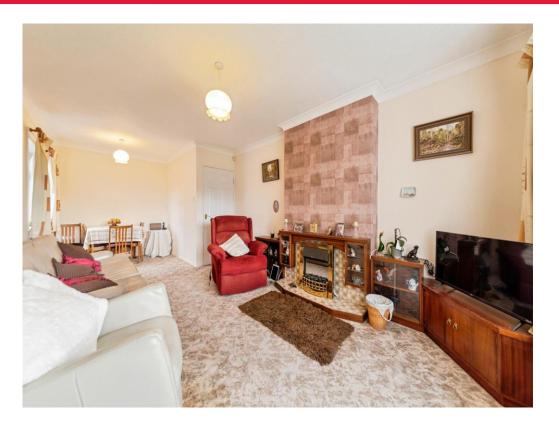

### **Lounge/ Diner**

21' 5" x 10' 5" ( 6.53m x 3.17m )

With a door leading to the hall, window to the front and two radiators.