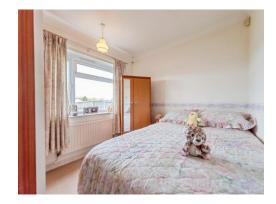

#### **Bedroom One**

14' 10" x 9' 5" ( 4.52m x 2.87m )

With a upvc double glazed window to the front, radiator, built in wardrobe.

### **Bedroom Two**

9' 5" x 8' 11" ( 2.87m x 2.72m )

With a upvc double glazed window to the front, radiator, built in wardrobe.