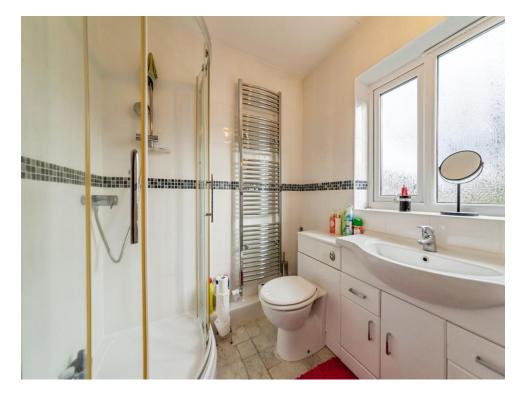

#### Bathroom

9' 9" x 6' 1" ( 2.97m x 1.85m )

With a window to the side, bath, separate shower cubicle, w.c, wash hand basin.