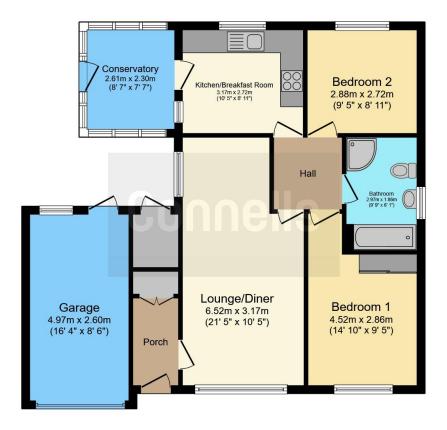

### **Ground Floor**

#### **Entrance Porch**

Upvc double glazed door, Radiator, door leading to the lounge/ diner and a cupboard.

### **Lounge/ Diner**

21' 5" x 10' 5" ( 6.53m x 3.17m )

With a door leading to the hall, window to the front and two radiators.

### Hall

With doors leading to the lounge/ diner, kitchen/ breakfast room, bathroom, bedroom one and bedroom two, radiator, loft access.

### Kitchen/ Breakfast Room

10' 5" x 8' 11" ( 3.17m x 2.72m )

Window to the rear, space for free standing appliances, eye level cupboards & base cupboards, extractor over the cooker, door leading to conservatory.

### Conservatory

8' 7" x 7' 7" ( 2.62m x 2.31m )

With door leading to the rear garden, dwarf brick walls, upvc double glazed windows and doors, power points.

#### **Bedroom One**

14' 10" x 9' 5" ( 4.52m x 2.87m )

With a upvc double glazed window to the front, radiator, built in wardrobe.

### **Bedroom Two**

9' 5" x 8' 11" ( 2.87m x 2.72m )

With a upvc double glazed window to the front, radiator, built in wardrobe.

#### Bathroom

9' 9" x 6' 1" ( 2.97m x 1.85m )

With a window to the side, bath, separate shower cubicle, w.c, wash hand basin.

#### Outside

# Garage

16' 4" x 8' 6" ( 4.98m x 2.59m )

Up and over door, door to the rear garden, window to the rear.

## **Brick Built Boiler Room**

With a Worcester combi boiler.

This floor plan is for illustrative purposes only. It is not drawn to scale. Any measurements, floor areas (including any total floor area), openings and orientation are approximate. No details are guaranteed, they cannot be relied upon for any purpose and they do not form part of any agreement. No liability is taken for any error, omission or misstatement. A party must rely upon its own inspection(s). Powered by www.focalagent.com