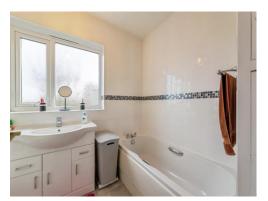

#### Bathroom

9' 9" x 6' 1" ( 2.97m x 1.85m )

With a window to the side, bath, separate shower cubicle, w.c, wash hand basin.