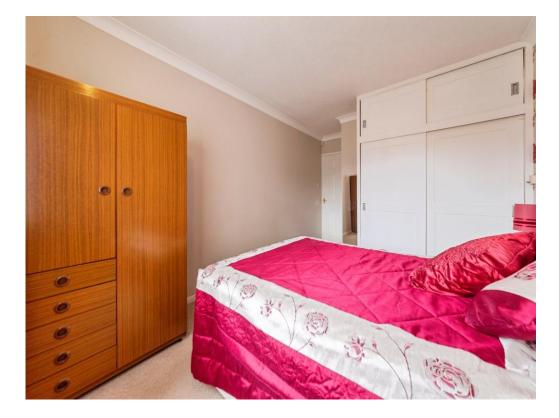

#### **Bedroom One**

14' 10" x 9' 5" ( 4.52m x 2.87m )

With a upvc double glazed window to the front, radiator, built in wardrobe.

### **Bedroom Two**

9' 5" x 8' 11" ( 2.87m x 2.72m )

With a upvc double glazed window to the front, radiator, built in wardrobe.