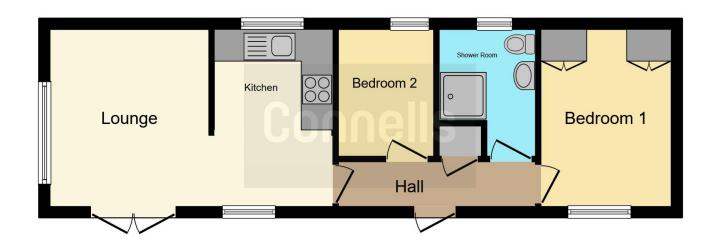

# **Property Description**

Connells are delighted to bring to the market this very well presented two bedroom parkhome situated in the ever popular park home site of Cheveley Park. This property offers you simple life living from gated metal gates to the property for privacy of pets and children, A very well presented lounge, kitchen, bathroom and two very good size bedrooms. Externally the property also offers a small garden with artificial grass and a patio area.

#### Kitchen

11' 1" x 7' 4" ( 3.38m x 2.24m )

## Lounge

11' 1" x 10' 6" ( 3.38m x 3.20m )

#### **Bedroom 1**

10' 11" x 8' 1" ( 3.33m x 2.46m )

#### Bedroom 2

8' x 5' 11" ( 2.44m x 1.80m )

#### **Bathroom**

6' x 5' 11" ( 1.83m x 1.80m )

Residential Sales & Lettings | Mortgage Services | Conveyancing | Surveyors | Land & New Homes

This floor plan is for illustrative purposes only. It is not drawn to scale. Any measurements, floor areas (including any total floor area), openings and orientation are approximate. No details are guaranteed, they cannot be relied upon for any purpose and they do not form part of any agreement. No liability is taken for any error, omission or misstatement. A party must rely upon its own inspection(s). Powered by www.focalagent.com