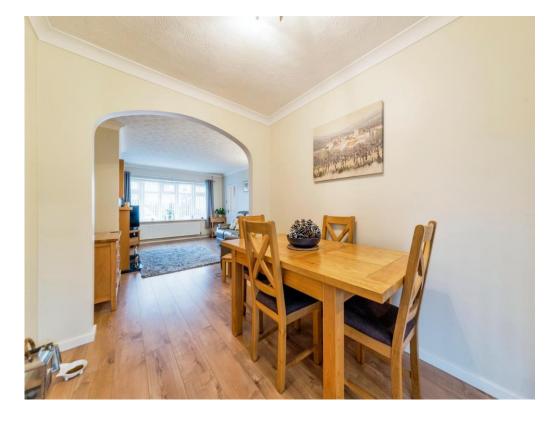

## **Dining Room**

8' 1" x 7' 11" ( 2.46m x 2.41m )

With doors leading to the kitchen, one radiator, sliding patio door to the rear leading to the conservatory.