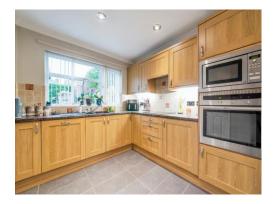

## **Kitchen**

#### 15' 10" x 9' 2" ( 4.83m x 2.79m )

With doors leading to the utility and a door leading to the side of the property and a radiator.