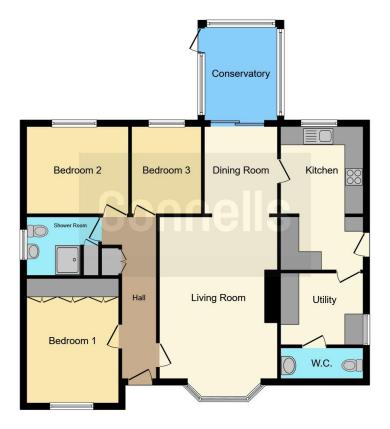

#### **Property Description**

Connells are delighted to bring to the market this well presented three bedroom detached bungalow with a driveway. This property comprises of Entrance Hall, Living Room, Dining Room, Conservatory, Kitchen, Utility, W.C, Shower Room and Three bedrooms with the master having built in wardrobes. To the rear of the property there is a beautiful well maintained garden with a patio area. Viewings are highly recommended.

## Ground Floor Hallway

With doors leading to the living room, bedroom one, shower room, bedroom two and bedroom three.

#### Living Room

17' 8" x 12' 6" (5.38m x 3.81m)

With a bay window to the front, radiator, fire place and archway leading to the dining room.

## **Dining Room**

8' 1" x 7' 11" ( 2.46m x 2.41m )

With doors leading to the kitchen, one radiator, sliding patio door to the rear leading to the conservatory.

## **Kitchen**

#### 15' 10" x 9' 2" ( 4.83m x 2.79m )

With doors leading to the utility and a door leading to the side of the property and a radiator.

# **Utility Room**

 $8^{\prime}$  2" x 7' 3" ( 2.49m x 2.21m ) With window to the side and a door leading to the w.c and one radiator.

# W.C

With w.c and hand wash basin, radiator

# Conservatory

10' 5" x 9' (3.17m x 2.74m)

With dwarf brick wall, tiles to the floor and French doors leading to the rear garden and a radiator.

# Bedroom One

13' 4" x 10' 11" ( 4.06m x 3.33m ) With window to the front, radiator and built in wardrobe.

# Bedroom Two

11' x 7' 4" (  $3.35m\ x\ 2.24m$  ) With a window to the rear, radiator and built in wardrobe.

# **Bedroom Three**

10' 10" x 10' 1" ( 3.30m x 3.07m ) With a window to the rear and a radiator.

# Shower Room

 $7^{\prime}$  8" x 6' 4" ( 2.34m x 1.93m ) With a window to the side, shower cubicle, wash hand basin, w.c and a radiator.

Residential Sales & Lettings | Mortgage Services | Conveyancing | Surveyors | Land & New Homes