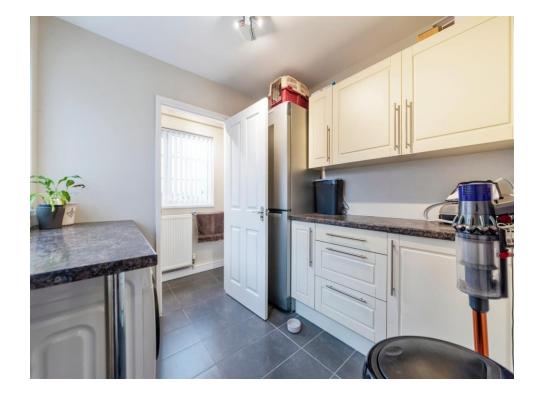

## **Kitchen**

#### 15' 10" x 9' 2" ( 4.83m x 2.79m )

With doors leading to the utility and a door leading to the side of the property and a radiator.