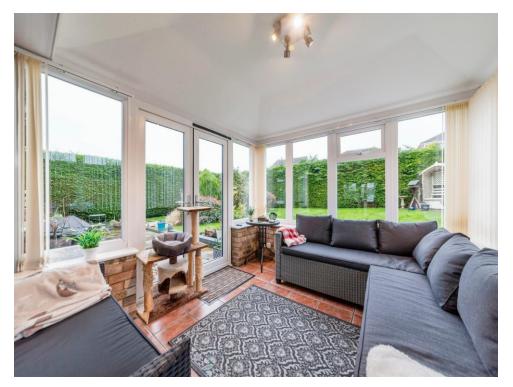

# Conservatory

10' 5" x 9' (3.17m x 2.74m)

With dwarf brick wall, tiles to the floor and French doors leading to the rear garden and a radiator.