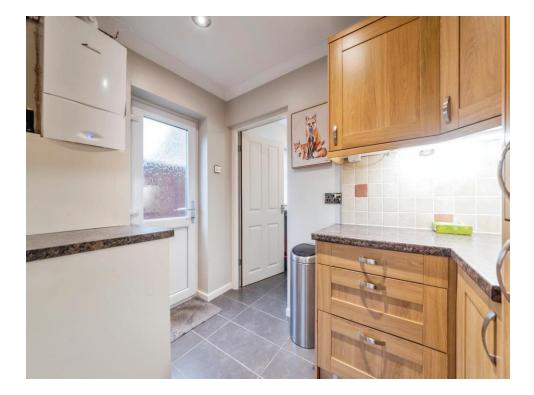

# **Utility Room**

 $8^{\prime}$  2" x 7' 3" ( 2.49m x 2.21m ) With window to the side and a door leading to the w.c and one radiator.

# W.C

With w.c and hand wash basin, radiator