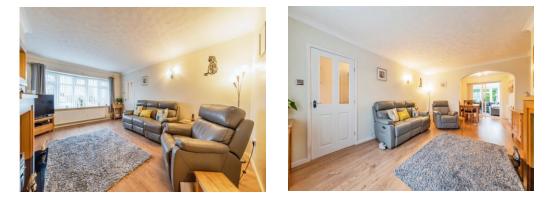

#### Living Room

17' 8" x 12' 6" (5.38m x 3.81m)

With a bay window to the front, radiator, fire place and archway leading to the dining room.