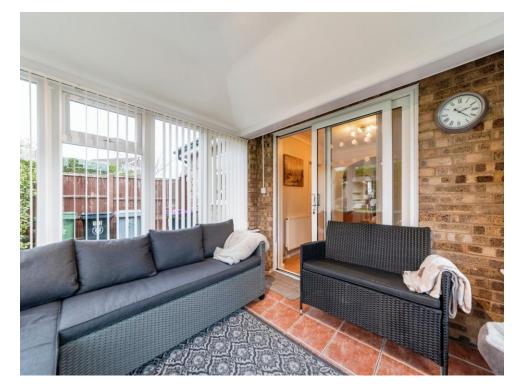

# Conservatory

10' 5" x 9' (3.17m x 2.74m)

With dwarf brick wall, tiles to the floor and French doors leading to the rear garden and a radiator.