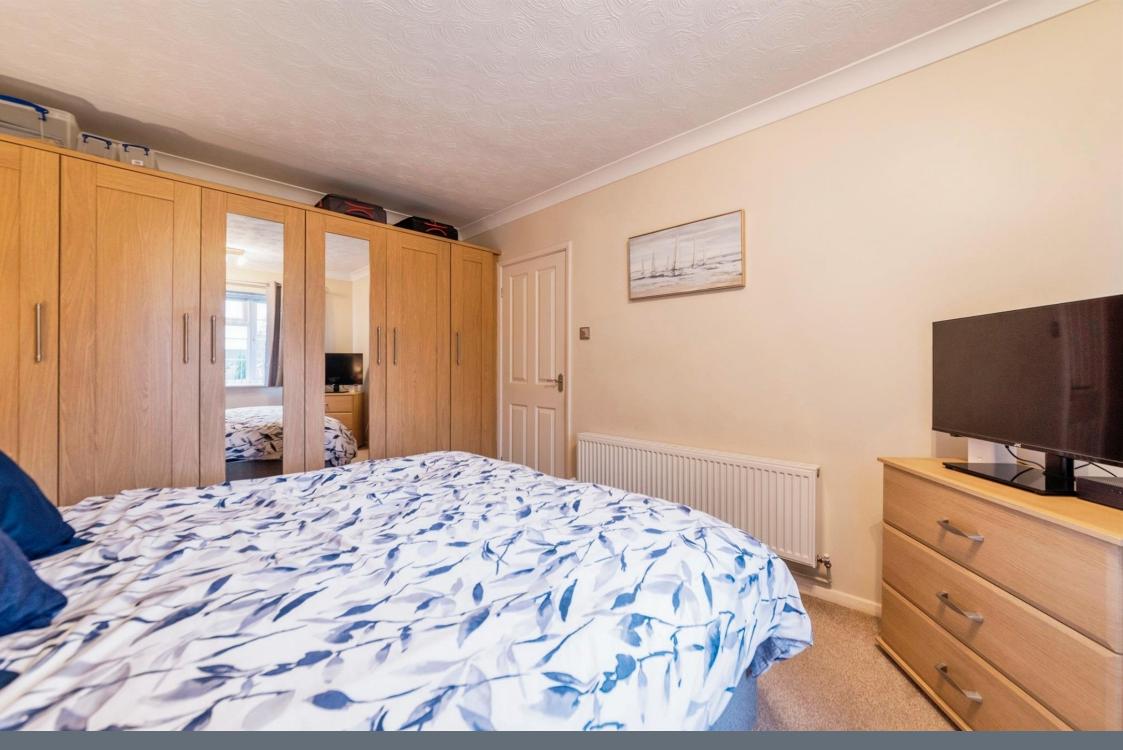

# Bedroom One

13' 4" x 10' 11" ( 4.06m x 3.33m ) With window to the front, radiator and built in wardrobe.