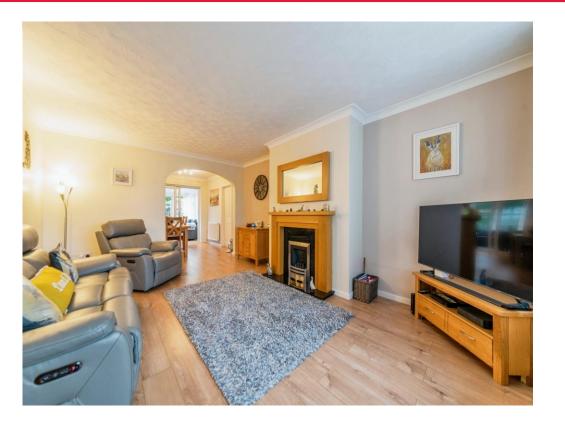

#### Living Room

17' 8" x 12' 6" (5.38m x 3.81m)

With a bay window to the front, radiator, fire place and archway leading to the dining room.