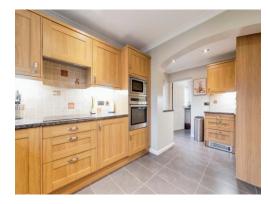

## **Kitchen**

#### 15' 10" x 9' 2" ( 4.83m x 2.79m )

With doors leading to the utility and a door leading to the side of the property and a radiator.