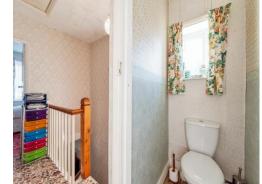

To the first floor of the property are the three bedrooms, two of which are good size double rooms with the third bedroom being an ample single bedroom. The shower room is to the rear of the property and has the benefit of the WC placed separately.

## Lounge

14' 9" x 12' (4.50m x 3.66m) **Dining Room** 12' 3" x 11' 10" (3.73m x 3.61m) **Kitchen** 17' 6" x 6' 8" (5.33m x 2.03m) **Conservatory** 10' 1" x 7' 10" (3.07m x 2.39m) **Downstairs Wc** 3' 8" x 2' 9" (1.12m x 0.84m) **First Floor** 