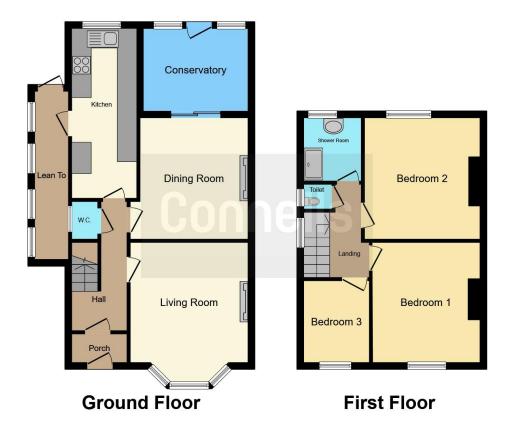

On entering the property you are greeted by the entrance porch before walking through to the hallway. The hallway houses the stairs to the first floor along the convenient downstairs cloakroom and entrances to the lounge, dining room and kitchen. The lounge is to the front of the property and is flooded with natural light due to the large bay window to the front. It's the perfect room for those cosy nights. The separate dining room is a great place to host those family get together's and benefits from the conservatory adjoining and allowing access to the rear garden, which not only allows the property extra space but brings the outdoors in. The galley style kitchen is to the rear of the property and gives access to the rear garden through the lean to which can be used as extra storage.

To the first floor of the property are the three bedrooms, two of which are good size double rooms with the third bedroom being an ample single bedroom. The shower room is to the rear of the property and has the benefit of the WC placed separately.

### **Ground Floor**

## Lounge

14' 9" x 12' (4.50m x 3.66m) **Dining Room** 12' 3" x 11' 10" (3.73m x 3.61m) **Kitchen** 17' 6" x 6' 8" (5.33m x 2.03m) **Conservatory** 10' 1" x 7' 10" (3.07m x 2.39m) **Downstairs Wc** 3' 8" x 2' 9" (1.12m x 0.84m) **First Floor** 

#### Bedroom One

12' 4" x 11' 10" ( 3.76m x 3.61m ) **Bedroom Two** 12' 2" x 11' ( 3.71m x 3.35m ) **Bedroom Three** 8' 4" x 7' 3" ( 2.54m x 2.21m ) **Shower Room** 6' 5" x 5' 7" ( 1.96m x 1.70m )

Residential Sales & Lettings | Mortgage Services | Conveyancing | Surveyors | Land & New Homes