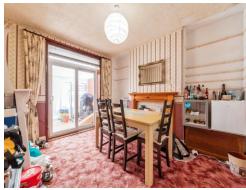

On entering the property you are greeted by the entrance porch before walking through to the hallway. The hallway houses the stairs to the first floor along the convenient downstairs cloakroom and entrances to the lounge, dining room and kitchen. The lounge is to the front of the property and is flooded with natural light due to the large bay window to the front. It's the perfect room for those cosy nights. The separate dining room is a great place to host those family get together's and benefits from the conservatory adjoining and allowing access to the rear garden, which not only allows the property extra space but brings the outdoors in. The galley style kitchen is to the rear of the property and gives access to the rear garden through the lean to which can be used as extra storage.

## Lounge

14' 9" x 12' (4.50m x 3.66m) **Dining Room** 12' 3" x 11' 10" (3.73m x 3.61m) **Kitchen** 17' 6" x 6' 8" (5.33m x 2.03m) **Conservatory** 10' 1" x 7' 10" (3.07m x 2.39m) **Downstairs Wc** 3' 8" x 2' 9" (1.12m x 0.84m) **First Floor** 