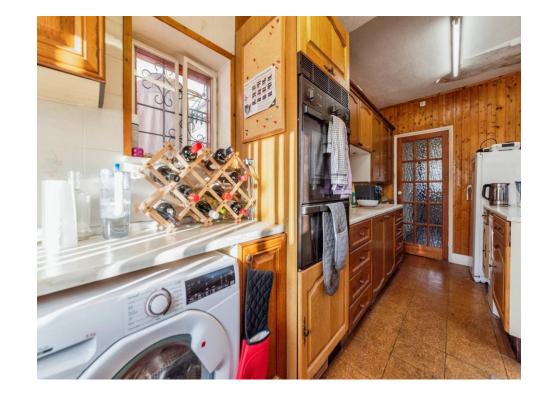

On entering the property you are greeted by the entrance porch before walking through to the hallway. The hallway houses the stairs to the first floor along the convenient downstairs cloakroom and entrances to the lounge, dining room and kitchen. The lounge is to the front of the property and is flooded with natural light due to the large bay window to the front. It's the perfect room for those cosy nights. The separate dining room is a great place to host those family get together's and benefits from the conservatory adjoining and allowing access to the rear garden, which not only allows the property extra space but brings the outdoors in. The galley style kitchen is to the rear of the property and gives access to the rear garden through the lean to which can be used as extra storage.

## Lounge

14' 9" x 12' (4.50m x 3.66m) **Dining Room** 12' 3" x 11' 10" (3.73m x 3.61m) **Kitchen** 17' 6" x 6' 8" (5.33m x 2.03m) **Conservatory** 10' 1" x 7' 10" (3.07m x 2.39m) **Downstairs Wc** 3' 8" x 2' 9" (1.12m x 0.84m) **First Floor** 