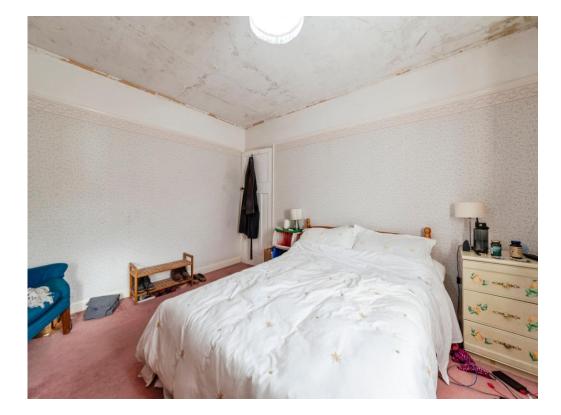

To the first floor of the property are the three bedrooms, two of which are good size double rooms with the third bedroom being an ample single bedroom. The shower room is to the rear of the property and has the benefit of the WC placed separately.

#### Bedroom One

12' 4" x 11' 10" ( 3.76m x 3.61m ) **Bedroom Two** 12' 2" x 11' ( 3.71m x 3.35m ) **Bedroom Three** 8' 4" x 7' 3" ( 2.54m x 2.21m ) **Shower Room** 6' 5" x 5' 7" ( 1.96m x 1.70m )

Residential Sales & Lettings | Mortgage Services | Conveyancing | Surveyors | Land & New Homes