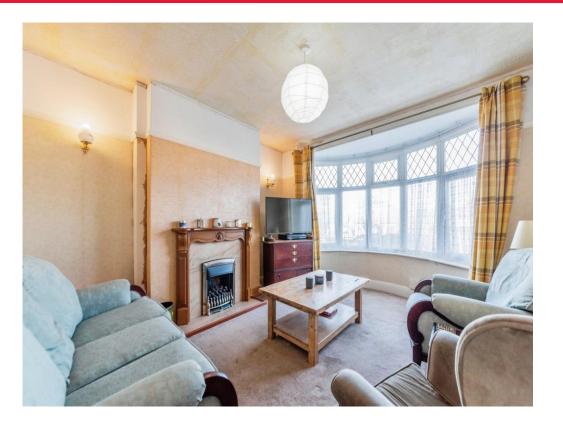

On entering the property you are greeted by the entrance porch before walking through to the hallway. The hallway houses the stairs to the first floor along the convenient downstairs cloakroom and entrances to the lounge, dining room and kitchen. The lounge is to the front of the property and is flooded with natural light due to the large bay window to the front. It's the perfect room for those cosy nights. The separate dining room is a great place to host those family get together's and benefits from the conservatory adjoining and allowing access to the rear garden, which not only allows the property extra space but brings the outdoors in. The galley style kitchen is to the rear of the property and gives access to the rear garden through the lean to which can be used as extra storage.

## Lounge

14' 9" x 12' (4.50m x 3.66m) **Dining Room** 12' 3" x 11' 10" (3.73m x 3.61m) **Kitchen** 17' 6" x 6' 8" (5.33m x 2.03m) **Conservatory** 10' 1" x 7' 10" (3.07m x 2.39m) **Downstairs Wc** 3' 8" x 2' 9" (1.12m x 0.84m) **First Floor** 