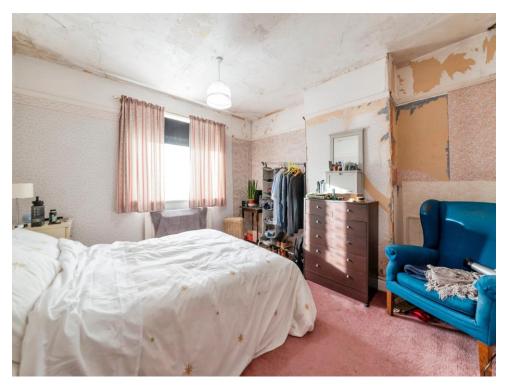

To the first floor of the property are the three bedrooms, two of which are good size double rooms with the third bedroom being an ample single bedroom. The shower room is to the rear of the property and has the benefit of the WC placed separately.

#### Bedroom One

12' 4" x 11' 10" ( 3.76m x 3.61m ) **Bedroom Two** 12' 2" x 11' ( 3.71m x 3.35m ) **Bedroom Three** 8' 4" x 7' 3" ( 2.54m x 2.21m ) **Shower Room** 6' 5" x 5' 7" ( 1.96m x 1.70m )

Residential Sales & Lettings | Mortgage Services | Conveyancing | Surveyors | Land & New Homes