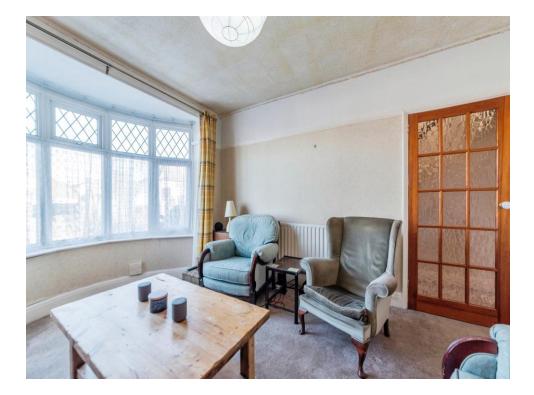

On entering the property you are greeted by the entrance porch before walking through to the hallway. The hallway houses the stairs to the first floor along the convenient downstairs cloakroom and entrances to the lounge, dining room and kitchen. The lounge is to the front of the property and is flooded with natural light due to the large bay window to the front. It's the perfect room for those cosy nights. The separate dining room is a great place to host those family get together's and benefits from the conservatory adjoining and allowing access to the rear garden, which not only allows the property extra space but brings the outdoors in. The galley style kitchen is to the rear of the property and gives access to the rear garden through the lean to which can be used as extra storage.

## Lounge

14' 9" x 12' (4.50m x 3.66m) **Dining Room** 12' 3" x 11' 10" (3.73m x 3.61m) **Kitchen** 17' 6" x 6' 8" (5.33m x 2.03m) **Conservatory** 10' 1" x 7' 10" (3.07m x 2.39m) **Downstairs Wc** 3' 8" x 2' 9" (1.12m x 0.84m) **First Floor** 