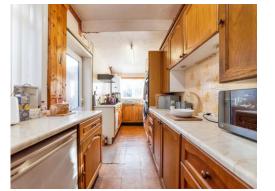

On entering the property you are greeted by the entrance porch before walking through to the hallway. The hallway houses the stairs to the first floor along the convenient downstairs cloakroom and entrances to the lounge, dining room and kitchen. The lounge is to the front of the property and is flooded with natural light due to the large bay window to the front. It's the perfect room for those cosy nights. The separate dining room is a great place to host those family get together's and benefits from the conservatory adjoining and allowing access to the rear garden, which not only allows the property extra space but brings the outdoors in. The galley style kitchen is to the rear of the property and gives access to the rear garden through the lean to which can be used as extra storage.

## Lounge

14' 9" x 12' (4.50m x 3.66m) **Dining Room** 12' 3" x 11' 10" (3.73m x 3.61m) **Kitchen** 17' 6" x 6' 8" (5.33m x 2.03m) **Conservatory** 10' 1" x 7' 10" (3.07m x 2.39m) **Downstairs Wc** 3' 8" x 2' 9" (1.12m x 0.84m) **First Floor** 