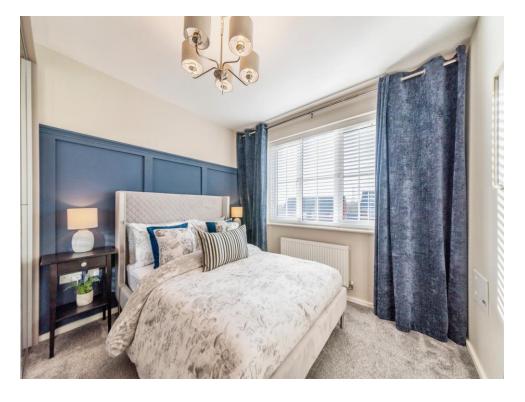

#### **Bedroom One**

14' x 9' 8" ( 4.27m x 2.95m ) Window to the front, Carpet, Radiator

## **Bedroom Two**

10' 11" x 10' 1" (  $3.33 \mbox{m}$  x  $3.07 \mbox{m}$  ) Carpet,Window to the rear, Radiator

#### **Bedroom Three**

7' 11" x 7' 3" ( 2.41m x 2.21m )

Radiator, Carpet, Window to the rear