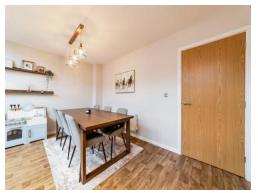

#### Kitchen/Diner

18' 7" x 17' 3" ( 5.66m x 5.26m )

Vinyl floor, Patio doors leading to the rear garden, Centre island, Built in appliances Fridge freezer, Washing machine, Dishwasher, Skylight windows