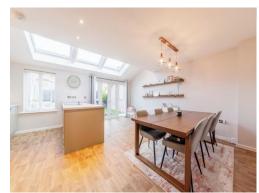

#### Kitchen/Diner

18' 7" x 17' 3" ( 5.66m x 5.26m )

Vinyl floor, Patio doors leading to the rear garden, Centre island, Built in appliances Fridge freezer, Washing machine, Dishwasher, Skylight windows