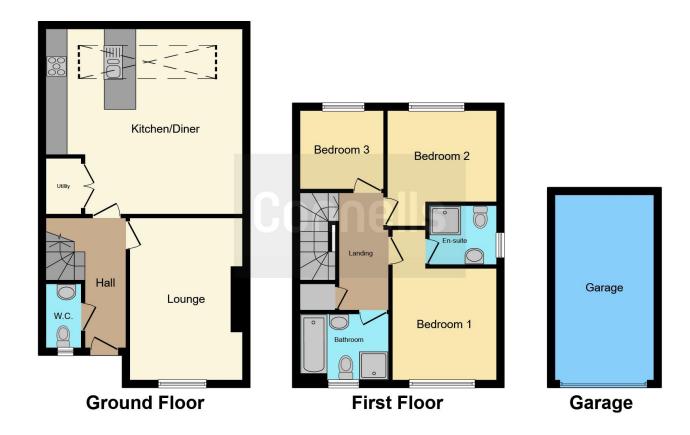

## **Ground Floor**

#### **Entrance Hall**

# Lounge

10' 1" x 9' 4" ( 3.07m x 2.84m )

Window to the front, Carpet, Fire place and one radiator

# **Downstairs W.C**

# Utility

#### Kitchen/Diner

18' 7" x 17' 3" ( 5.66m x 5.26m )

Vinyl floor, Patio doors leading to the rear garden, Centre island, Built in appliances Fridge freezer, Washing machine, Dishwasher, Skylight windows

#### **First Floor**

#### **Bedroom One**

14' x 9' 8" ( 4.27m x 2.95m ) Window to the front, Carpet, Radiator

# **En Suite**

Shower, Sink, W.C, Window to the side

## **Bedroom Two**

10' 11" x 10' 1" (  $3.33 \mbox{m}$  x  $3.07 \mbox{m}$  ) Carpet,Window to the rear, Radiator

#### **Bedroom Three**

7' 11" x 7' 3" ( 2.41m x 2.21m )

Radiator, Carpet, Window to the rear

#### **Bathroom**

Window to the front, Bath, Shower, Sink, W.C

Residential Sales & Lettings | Mortgage Services | Conveyancing | Surveyors | Land & New Homes

This floor plan is for illustrative purposes only. It is not drawn to scale. Any measurements, floor areas (including any total floor area), openings and orientation are approximate. No details are guaranteed, they cannot be relied upon for any purpose and they do not form part of any agreement. No liability is taken for any error, omission or misstatement. A party must rely upon its own inspection(s). Powered by www.focalagent.com