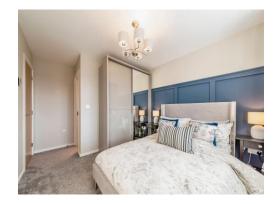

#### **Bedroom One**

14' x 9' 8" ( 4.27m x 2.95m ) Window to the front, Carpet, Radiator

## **Bedroom Two**

10' 11" x 10' 1" (  $3.33 \mbox{m}$  x  $3.07 \mbox{m}$  ) Carpet,Window to the rear, Radiator

#### **Bedroom Three**

7' 11" x 7' 3" ( 2.41m x 2.21m )

Radiator, Carpet, Window to the rear