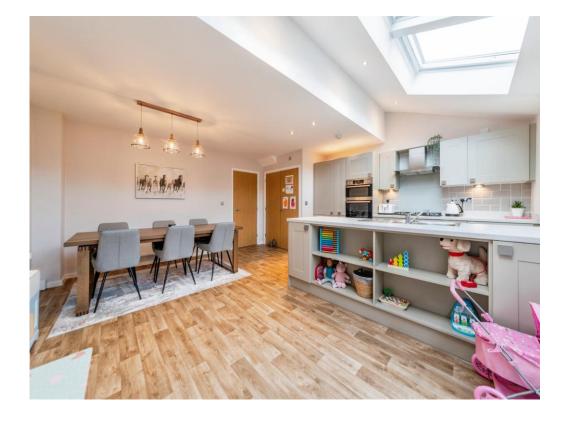

#### Kitchen/Diner

18' 7" x 17' 3" ( 5.66m x 5.26m )

Vinyl floor, Patio doors leading to the rear garden, Centre island, Built in appliances Fridge freezer, Washing machine, Dishwasher, Skylight windows