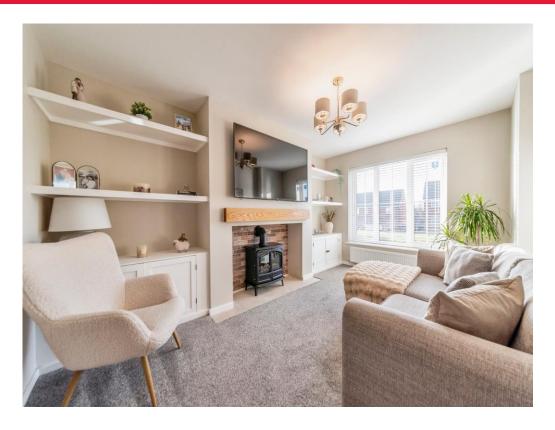

# Lounge

10' 1" x 9' 4" ( 3.07m x 2.84m )

Window to the front, Carpet, Fire place and one radiator