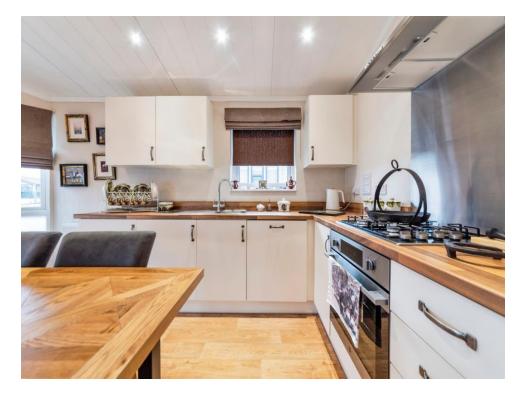

## **Property Description**

Connells are delighted to offer for sale this stunning two bedroom luxury lodge at the superb Wagtail Country Park, just outside Marston. Internally, the accommodation boasts a high specification finish with accommodation briefly comprising of an Open Plan Living Family Kitchen, Inner Hall, Two Bedrooms, En-Suite to Master and a Family Bathroom. Externally, the property enjoys an enviable lakeside position with ample allocated parking. Wagtail country park is an award winning site situated within the tranquil Lincolnshire countryside which enjoys extensive panoramic field views. There are lots of pleasant nearby walks, well stocked fishing lakes and the site is also conveniently positioned for the market town of Grantham and the A1. Furthermore, fast trains are available to London in just over one hour from Grantham train station. Call today to view! This property could be a potential holiday let, it is also a non permanent residential.

## Lounge / Kitchen

18' 11" x 11' 8" ( 5.77m x 3.56m )