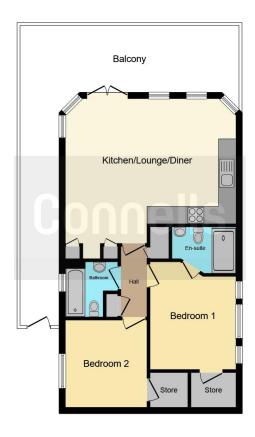

#### **Bedroom Two**

9' 10" x 9' 2" ( 3.00m x 2.79m )

Residential Sales & Lettings | Mortgage Services | Conveyancing | Surveyors | Land & New Homes

This floor plan is for illustrative purposes only. It is not drawn to scale. Any measurements, floor areas (including any total floor area), openings and orientation are approximate. No details are guaranteed, they cannot be relied upon for any purpose and they do not form part of any agreement. No liability is taken for any error, omission or misstatement. A party must rely upon its own inspection(s). Powered by www.focalagent.com