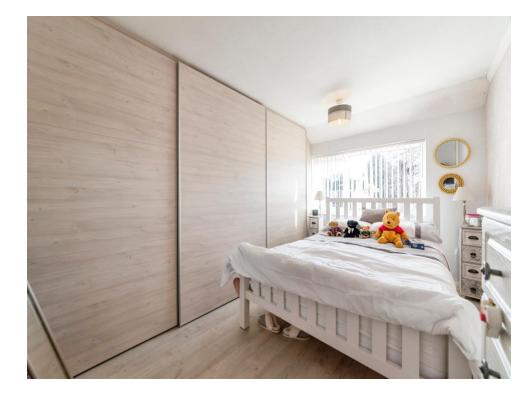

#### **Bedroom One**

13' x 7' 6" ( 3.96m x 2.29m )

#### **Bedroom Two**

10' 10" x 9' 11" ( 3.30m x 3.02m )

## **Bedroom Three**

9' 11" x 6' 10" ( 3.02m x 2.08m )