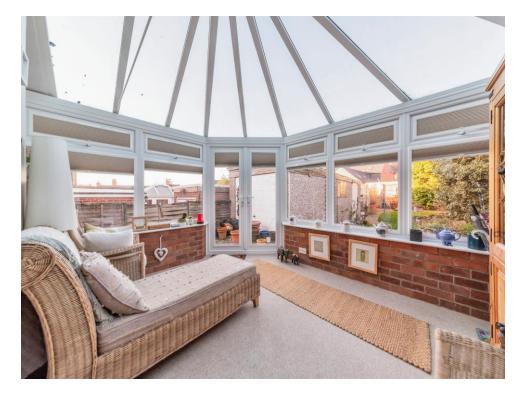

very well presented front garden, viewings are highly recommended. Internally this property offers Lounge, Dining Room, Kitchen, Bathroom, Conservatory and Three good size bedrooms. Externally the property offers a very good size garden.

## **Ground Floor**

#### **Entrance Hall**

11' x 6' 7" ( 3.35m x 2.01m )

## Lounge

12' 11" x 10' 1" ( 3.94m x 3.07m )

# **Dining Room**

10' 11" x 8' 10" ( 3.33m x 2.69m )

### Kitchen

10' 9" x 7' 5" ( 3.28m x 2.26m )

# Conservatory

13' x 11' 6" ( 3.96m x 3.51m )

#### First Floor

# Landing

7' 11" x 6' 6" ( 2.41m x 1.98m )

#### **Bedroom One**

13' x 7' 6" ( 3.96m x 2.29m )

#### **Bedroom Two**

10' 10" x 9' 11" ( 3.30m x 3.02m )

## **Bedroom Three**

9' 11" x 6' 10" ( 3.02m x 2.08m )

## **Bathroom**

6' 5" x 5' 9" ( 1.96m x 1.75m )

















Residential Sales & Lettings | Mortgage Services | Conveyancing | Surveyors | Land & New Homes



This floor plan is for illustrative purposes only. It is not drawn to scale. Any measurements, floor areas (including any total floor area), openings and orientation are approximate. No details are guaranteed, they cannot be relied upon for any purpose and they do not form part of any agreement. No liability is taken for any error, omission or misstatement. A party must rely upon its own inspection(s). Powered by www.focalagent.com

To view this property please contact Connells on

T 01476 590 050 E grantham@connells.co.uk

2 Watergate
GRANTHAM NG31 6PR

EPC Rating: Awaited

view this property online connells.co.uk/Property/GRM308743







<sup>1.</sup> MONEY LAUNDERING REGULATIONS