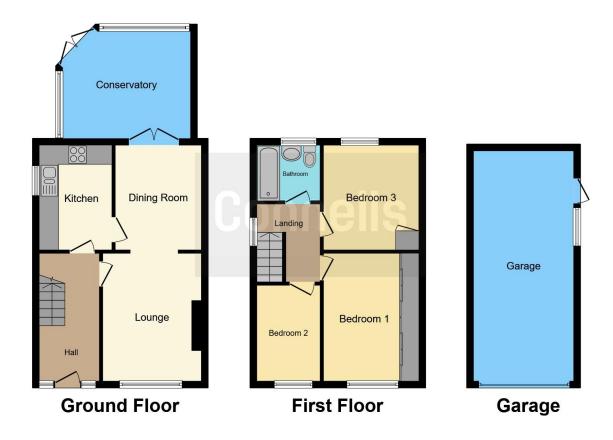

## **Ground Floor**

#### **Entrance Hall**

11' x 6' 7" ( 3.35m x 2.01m )

## Lounge

12' 11" x 10' 1" ( 3.94m x 3.07m )

# **Dining Room**

10' 11" x 8' 10" ( 3.33m x 2.69m )

### Kitchen

10' 9" x 7' 5" ( 3.28m x 2.26m )

# Conservatory

13' x 11' 6" ( 3.96m x 3.51m )

#### First Floor

# Landing

7' 11" x 6' 6" ( 2.41m x 1.98m )

#### **Bedroom One**

13' x 7' 6" ( 3.96m x 2.29m )

#### **Bedroom Two**

10' 10" x 9' 11" ( 3.30m x 3.02m )

## **Bedroom Three**

9' 11" x 6' 10" ( 3.02m x 2.08m )

## **Bathroom**

6' 5" x 5' 9" ( 1.96m x 1.75m )

Residential Sales & Lettings | Mortgage Services | Conveyancing | Surveyors | Land & New Homes

This floor plan is for illustrative purposes only. It is not drawn to scale. Any measurements, floor areas (including any total floor area), openings and orientation are approximate. No details are guaranteed, they cannot be relied upon for any purpose and they do not form part of any agreement. No liability is taken for any error, omission or misstatement. A party must rely upon its own inspection(s). Powered by www.focalagent.com