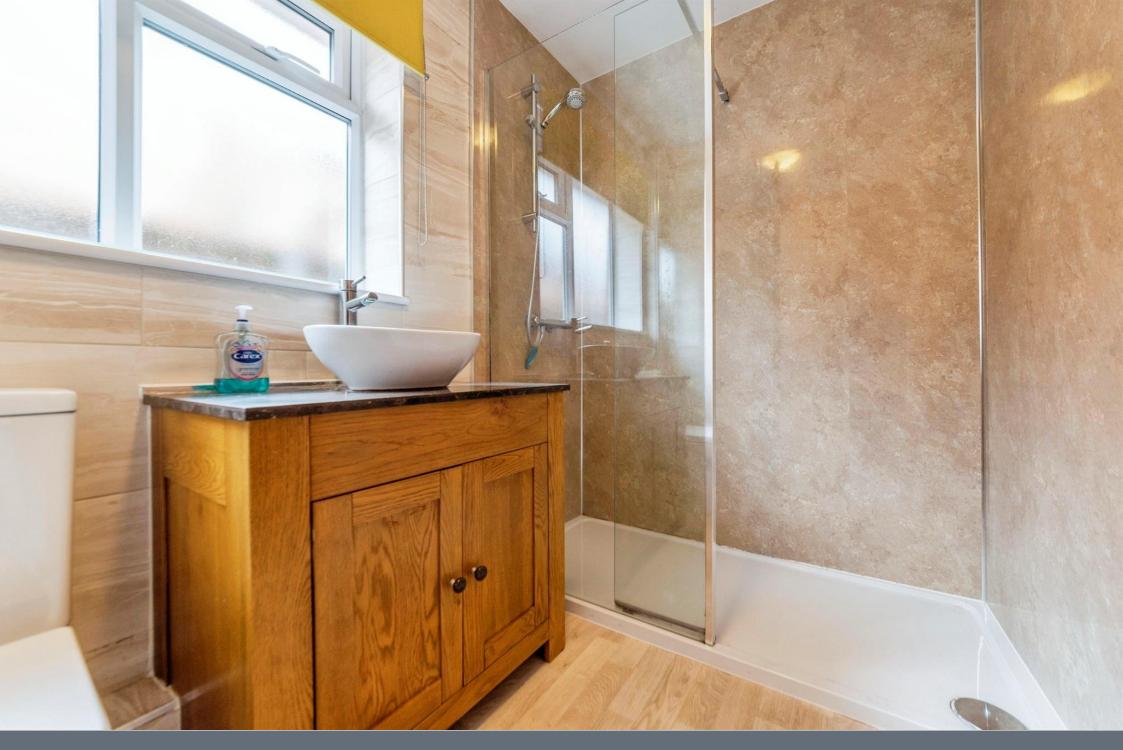

## Entrance Hall

17' 6" x 9' 10" ( 5.33m x 3.00m ) Lounge/ Kitchen Open Plan 31' 8" x 14' 3" ( 9.65m x 4.34m ) Utility Room 5' 4" x 5' 4" ( 1.63m x 1.63m ) Bedroom One 11' 11" x 10' 10" ( 3.63m x 3.30m ) Bedroom Two 11' 11" x 9' 10" ( 3.63m x 3.00m ) Shower Room 7' 11" x 5' 4" ( 2.41m x 1.63m )