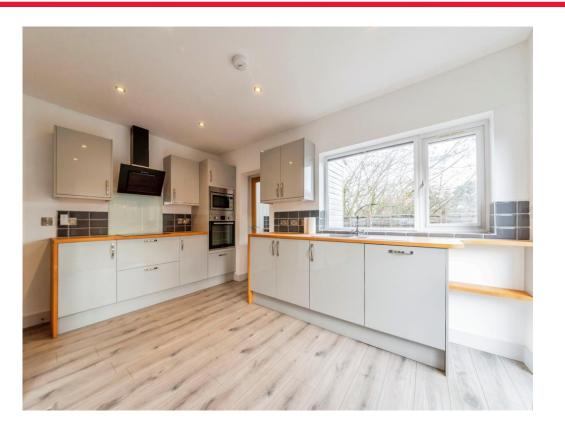

Offering ample space throughout this property is not to be missed. Internally this property offers you a stunning 2 bedroom family bungalow which is very well presented throughout. This generous bungalow sits within a quiet Cul de Sac position and would be perfect to meet your family needs.. Internally the property also offers a very useful utility room, open planned lounge/kitchen and a lovely sized entrance hall. Book your viewings today

## Entrance Hall

17' 6" x 9' 10" ( 5.33m x 3.00m ) Lounge/ Kitchen Open Plan 31' 8" x 14' 3" ( 9.65m x 4.34m ) Utility Room 5' 4" x 5' 4" ( 1.63m x 1.63m ) Bedroom One 11' 11" x 10' 10" ( 3.63m x 3.30m ) Bedroom Two 11' 11" x 9' 10" ( 3.63m x 3.00m ) Shower Room 7' 11" x 5' 4" ( 2.41m x 1.63m )