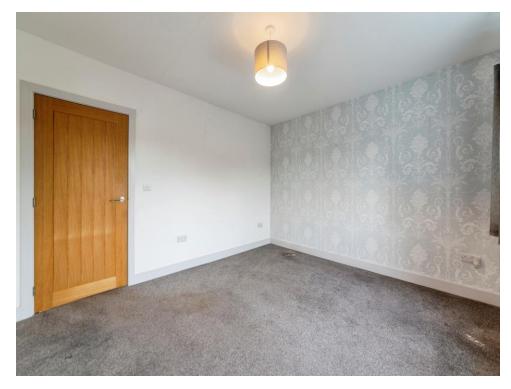

## Entrance Hall

17' 6" x 9' 10" ( 5.33m x 3.00m ) Lounge/ Kitchen Open Plan 31' 8" x 14' 3" ( 9.65m x 4.34m ) Utility Room 5' 4" x 5' 4" ( 1.63m x 1.63m ) Bedroom One 11' 11" x 10' 10" ( 3.63m x 3.30m ) Bedroom Two 11' 11" x 9' 10" ( 3.63m x 3.00m ) Shower Room 7' 11" x 5' 4" ( 2.41m x 1.63m )