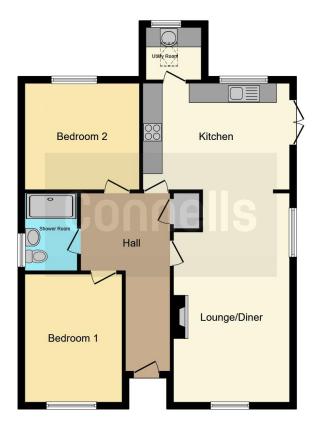

## Entrance Hall

17' 6" x 9' 10" ( 5.33m x 3.00m ) Lounge/ Kitchen Open Plan 31' 8" x 14' 3" ( 9.65m x 4.34m ) Utility Room 5' 4" x 5' 4" ( 1.63m x 1.63m ) Bedroom One 11' 11" x 10' 10" ( 3.63m x 3.30m ) Bedroom Two 11' 11" x 9' 10" ( 3.63m x 3.00m ) Shower Room 7' 11" x 5' 4" ( 2.41m x 1.63m )