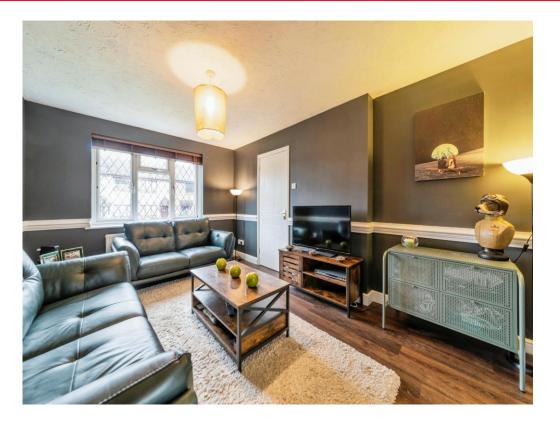

## Lounge

15' x 10' 9" ( 4.57m x 3.28m ) Window to front, Radiator and wooden floor