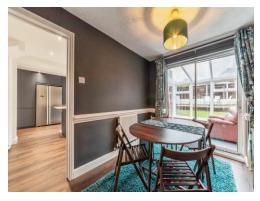

### **Dining Room**

9' 11" x 8' 3" ( $3.02m\ x\ 2.51m$ ) Window to the rear, Radiator, Wooden Flooring