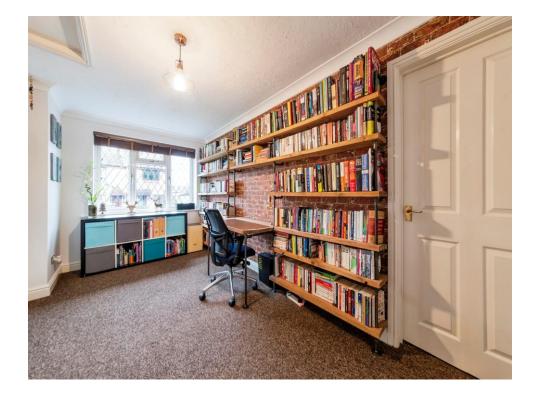

The ground floor benefits from entrance hall, under-stairs storage, lounge, office, gym, dining room, conservatory, and a stunning newly fitted high-quality kitchen with built in appliances, quartz worktops and a breakfast bar. The ground floor also benefits from newly fitted flooring.