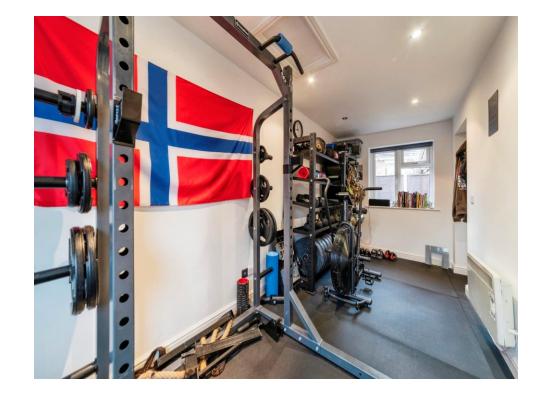

The ground floor benefits from entrance hall, under-stairs storage, lounge, office, gym, dining room, conservatory, and a stunning newly fitted high-quality kitchen with built in appliances, quartz worktops and a breakfast bar. The ground floor also benefits from newly fitted flooring.

### Kitchen

15' 2" x 10' 2" ( 4.62m x 3.10m ) **Conservatory** 8' 10" x 8' ( 2.69m x 2.44m ) **Office** 16' 6" x 8' 1" ( 5.03m x 2.46m ) **Gym Room** 16' 1" x 6' 7" ( 4.90m x 2.01m ) **First Floor** 

Landing 10' 7" x 6' 11" ( 3.23m x 2.11m ) Bedroom One 13' 7" x 9' ( 4.14m x 2.74m ) Bedroom Two 11' 9" x 9' 11" ( 3.58m x 3.02m ) Bedroom Three 8' 6" x 7' 9" ( 2.59m x 2.36m ) Bathroom 6' 10" x 5' 8" ( 2.08m x 1.73m )