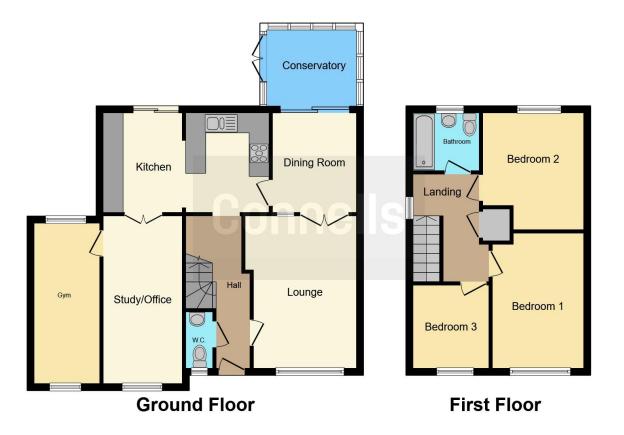

The ground floor benefits from entrance hall, under-stairs storage, lounge, office, gym, dining room, conservatory, and a stunning newly fitted high-quality kitchen with built in appliances, quartz worktops and a breakfast bar. The ground floor also benefits from newly fitted flooring.

On the first floor you are welcomed by three very good sized bedrooms and a very elegant family bathroom. Externally the property offers you ample driveway space big enough for two cars on a very private road.

### **Ground Floor**

Entrance Hall 15' 1" x 6' 5" ( 4.60m x 1.96m )

## Lounge

15' x 10' 9" ( 4.57m x 3.28m ) Window to front, Radiator and wooden floor

### **Dining Room**

9' 11" x 8' 3" ( $3.02m\ x\ 2.51m$ ) Window to the rear, Radiator, Wooden Flooring

### Kitchen

15' 2" x 10' 2" ( 4.62m x 3.10m ) **Conservatory** 8' 10" x 8' ( 2.69m x 2.44m ) **Office** 16' 6" x 8' 1" ( 5.03m x 2.46m ) **Gym Room** 16' 1" x 6' 7" ( 4.90m x 2.01m ) **First Floor** 

Landing 10' 7" x 6' 11" ( 3.23m x 2.11m ) Bedroom One 13' 7" x 9' ( 4.14m x 2.74m ) Bedroom Two 11' 9" x 9' 11" ( 3.58m x 3.02m ) Bedroom Three 8' 6" x 7' 9" ( 2.59m x 2.36m ) Bathroom 6' 10" x 5' 8" ( 2.08m x 1.73m )