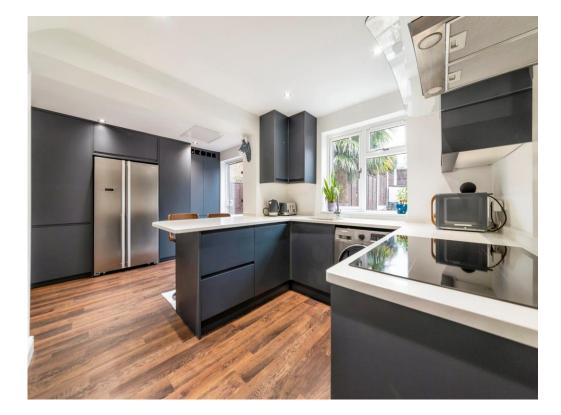

The ground floor benefits from entrance hall, under-stairs storage, lounge, office, gym, dining room, conservatory, and a stunning newly fitted high-quality kitchen with built in appliances, quartz worktops and a breakfast bar. The ground floor also benefits from newly fitted flooring.

### Kitchen

15' 2" x 10' 2" ( 4.62m x 3.10m ) **Conservatory** 8' 10" x 8' ( 2.69m x 2.44m ) **Office** 16' 6" x 8' 1" ( 5.03m x 2.46m ) **Gym Room** 16' 1" x 6' 7" ( 4.90m x 2.01m ) **First Floor** 

Landing 10' 7" x 6' 11" ( 3.23m x 2.11m ) Bedroom One 13' 7" x 9' ( 4.14m x 2.74m ) Bedroom Two 11' 9" x 9' 11" ( 3.58m x 3.02m ) Bedroom Three 8' 6" x 7' 9" ( 2.59m x 2.36m ) Bathroom 6' 10" x 5' 8" ( 2.08m x 1.73m )