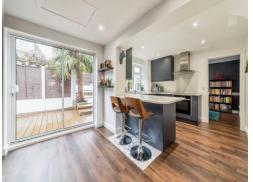

The ground floor benefits from entrance hall, under-stairs storage, lounge, office, gym, dining room, conservatory, and a stunning newly fitted high-quality kitchen with built in appliances, quartz worktops and a breakfast bar. The ground floor also benefits from newly fitted flooring.

### **Dining Room**

9' 11" x 8' 3" ( $3.02m\ x\ 2.51m$ ) Window to the rear, Radiator, Wooden Flooring