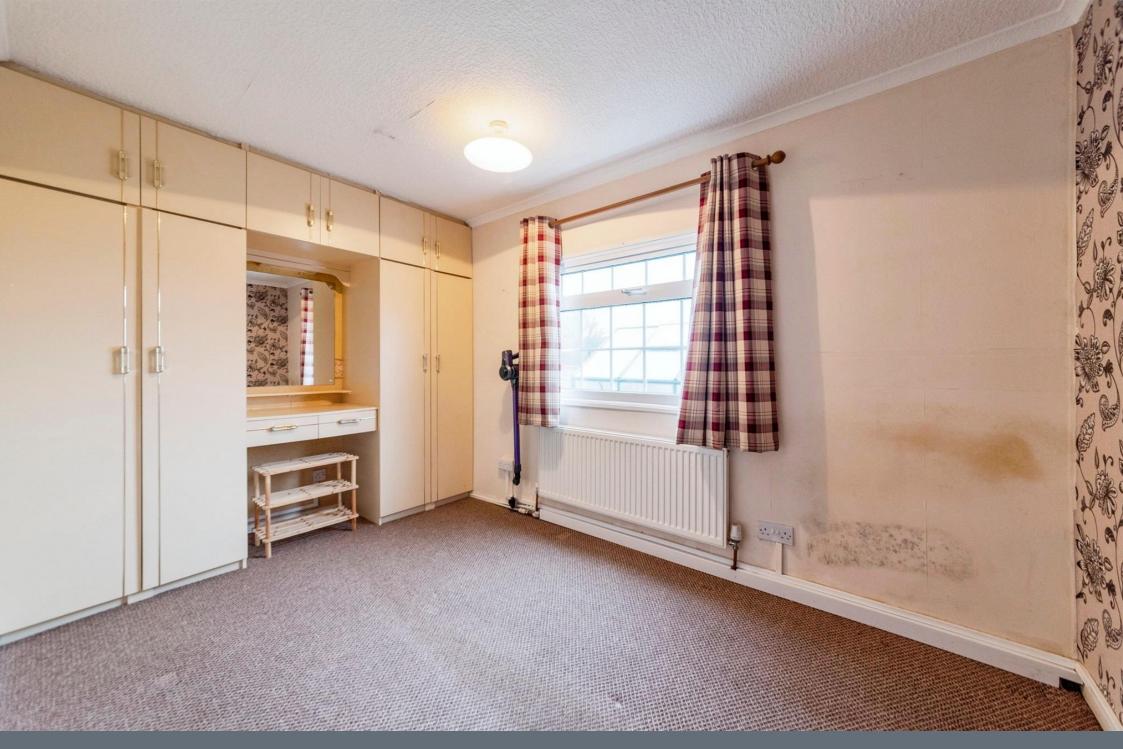

#### **Bedroom One**

11' 11" x 11' 10" ( 3.63m x 3.61m )

#### **Bedroom Two**

11' 1" x 9' 9" ( 3.38m x 2.97m )