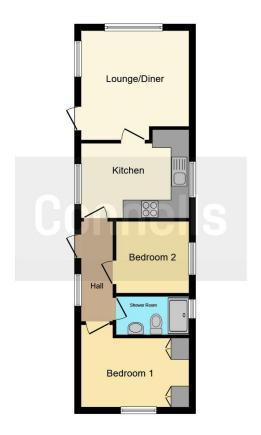

#### **Entrance Hall**

6' 8" x 4' 3" ( 2.03m x 1.30m )

### Lounge

11' x 10' ( 3.35m x 3.05m )

#### Kitchen

8' 8" x 6' 8" ( 2.64m x 2.03m )

#### **Bedroom One**

11' 11" x 11' 10" ( 3.63m x 3.61m )

#### **Bedroom Two**

11' 1" x 9' 9" ( 3.38m x 2.97m )

#### Bathroom

7' 4" x 5' 4" ( 2.24m x 1.63m )

This floor plan is for illustrative purposes only. It is not drawn to scale. Any measurements, floor areas (including any total floor area), openings and orientation are approximate. No details are guaranteed, they cannot be relied upon for any purpose and they do not form part of any agreement. No liability is taken for any error, omission or misstatement. A party must rely upon its own inspection(s). Powered by www.focalagent.com