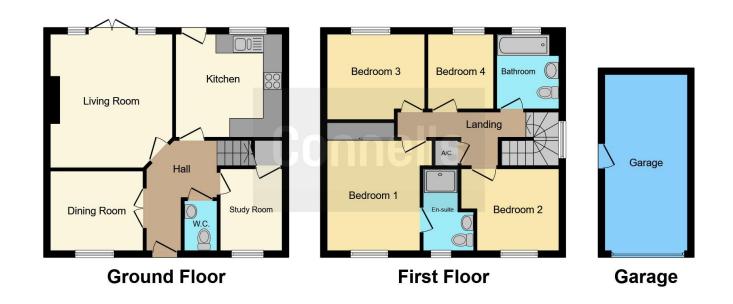

### **Ground Floor**

#### **Entrance Hall**

#### Office

# Lounge

14' 1" x 12' (4.29m x 3.66m)

Window to the rear, Patio doors to the rear, Radiator and carpet

# **Dining Room**

10' 1" x 9' 2" ( 3.07m x 2.79m )

Window to the front and a radiator

## Kitchen

9' 4" x 8' 6" ( 2.84m x 2.59m )

Window to the rear, Gas hob, Tiled flooring, Door to the rear garden

## **First Floor**

## **Bedroom One**

10' 4" x 9' 3" ( 3.15m x 2.82m )

### **En Suite**

6' 3" x 4' 1" ( 1.91m x 1.24m )

#### **Bedroom Two**

9' 6" x 8' 9" ( 2.90m x 2.67m )

### **Bedroom Three**

9' 6" x 7' 7" ( 2.90m x 2.31m )

### **Bedroom Four**

8' 4" x 7' 2" ( 2.54m x 2.18m )

# Garage

This floor plan is for illustrative purposes only. It is not drawn to scale. Any measurements, floor areas (including any total floor area), openings and orientation are approximate. No details are guaranteed, they cannot be relied upon for any purpose and they do not form part of any agreement. No liability is taken for any error, omission or misstatement. A party must rely upon its own inspection(s). Powered by www.focalagent.com