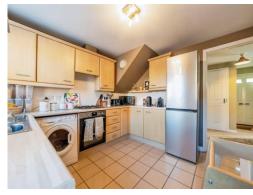

## Kitchen

9' 4" x 8' 6" ( 2.84m x 2.59m )

Window to the rear, Gas hob, Tiled flooring, Door to the rear garden