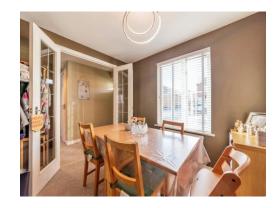

# **Dining Room**

10' 1" x 9' 2" ( 3.07m x 2.79m )

Window to the front and a radiator