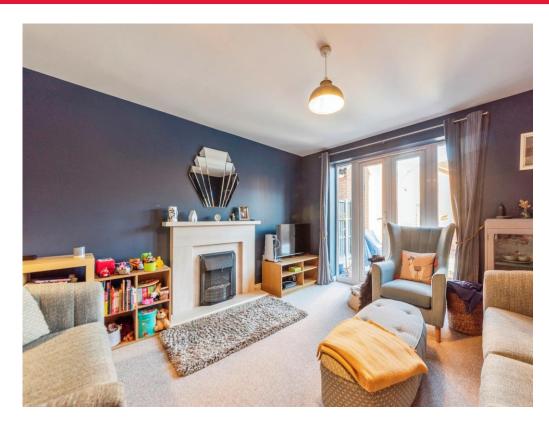

# Lounge

14' 1" x 12' (4.29m x 3.66m)

Window to the rear, Patio doors to the rear, Radiator and carpet