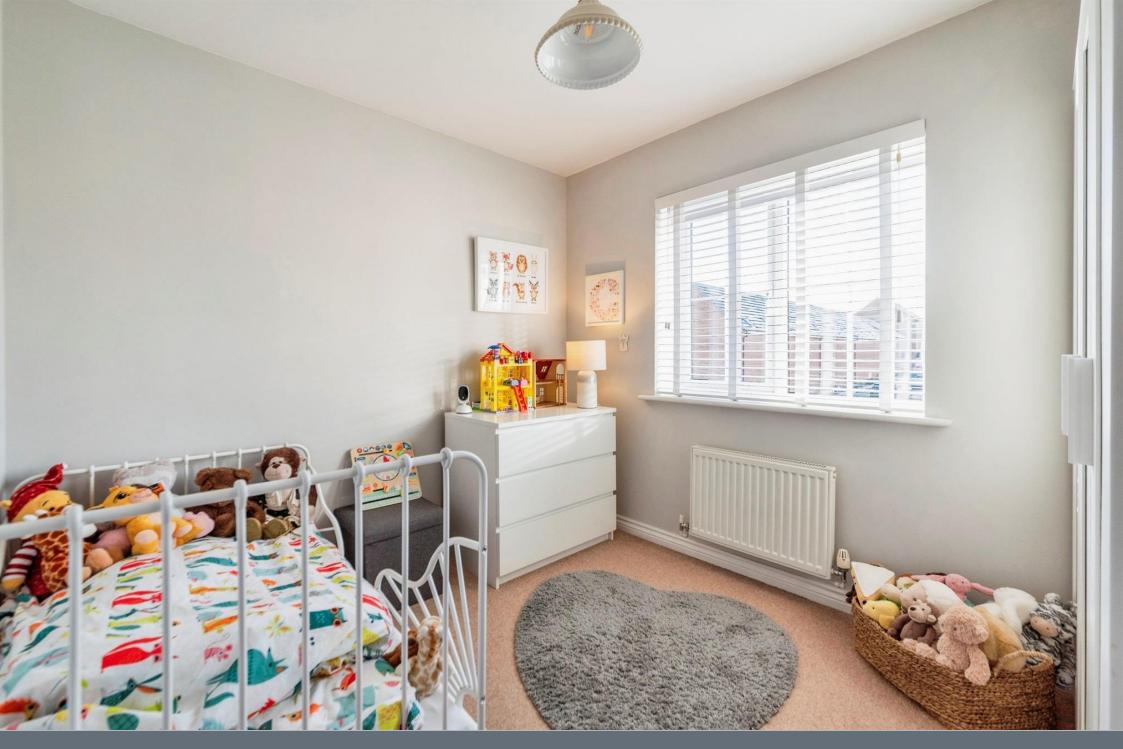

#### **Bedroom Two**

9' 6" x 8' 9" ( 2.90m x 2.67m )

### **Bedroom Three**

9' 6" x 7' 7" ( 2.90m x 2.31m )

### **Bedroom Four**

8' 4" x 7' 2" ( 2.54m x 2.18m )