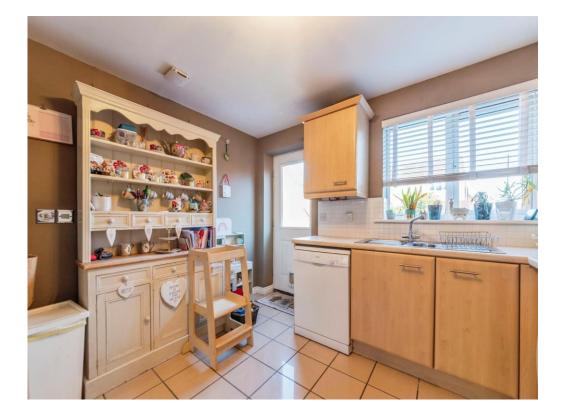

## Kitchen

9' 4" x 8' 6" ( 2.84m x 2.59m )

Window to the rear, Gas hob, Tiled flooring, Door to the rear garden