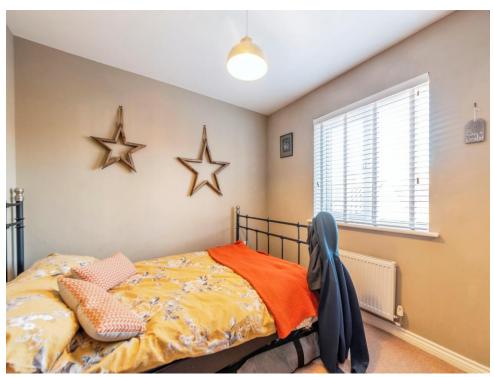

#### **Bedroom Two**

9' 6" x 8' 9" ( 2.90m x 2.67m )

### **Bedroom Three**

9' 6" x 7' 7" ( 2.90m x 2.31m )

### **Bedroom Four**

8' 4" x 7' 2" ( 2.54m x 2.18m )