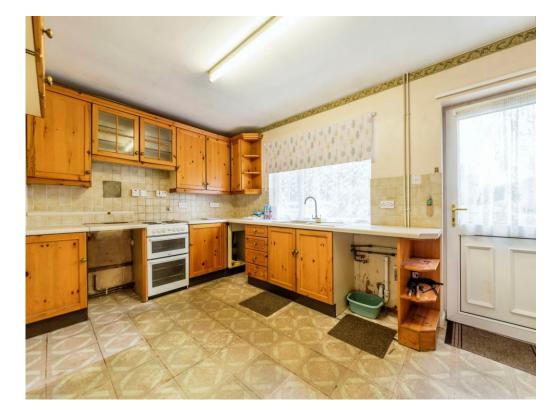

## **Property Description**

Connells are delighted to bring to the market this very well presented two-bedroom bungalow situated in the sort after village of Caythorpe. Offering ample space throughout this property is not to be missed. On entry to the property, you are welcomed internally by the following: Hallway, Lounge,Kitchen, Bathroom and two very good sized bedrooms. Offering great character throughout this property is highly recommended. Externally the property offers you a very good size driveway and external garage. The grounds of this property offer great space for extension all around. This property is not to be missed.

#### Lounge

19' 8" x 16' 9" ( 5.99m x 5.11m ) **Dining Room** 39' 1" x 9' 5" ( 11.91m x 2.87m ) **Kitchen** 14' 9" x 9' 9" ( 4.50m x 2.97m ) **Bedroom One** 13' 3" x 8' ( 4.04m x 2.44m ) **Bedroom Two** 14' x 11' ( 4.27m x 3.35m ) **Bathroom** 13' x 8' 1" ( 3.96m x 2.46m )