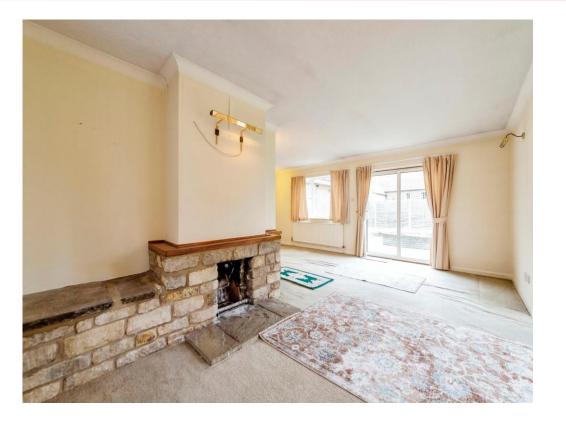

#### Lounge

19' 8" x 16' 9" ( 5.99m x 5.11m ) **Dining Room** 39' 1" x 9' 5" ( 11.91m x 2.87m ) **Kitchen** 14' 9" x 9' 9" ( 4.50m x 2.97m ) **Bedroom One** 13' 3" x 8' ( 4.04m x 2.44m ) **Bedroom Two** 14' x 11' ( 4.27m x 3.35m ) **Bathroom** 13' x 8' 1" ( 3.96m x 2.46m )