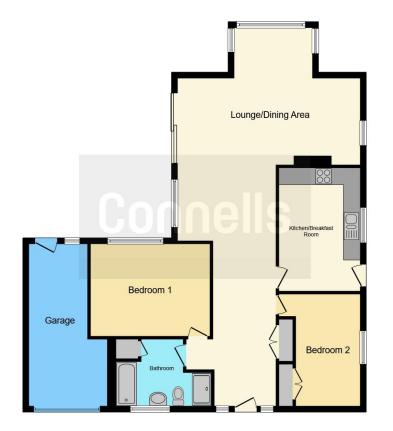

## **Property Description**

Connells are delighted to bring to the market this very well presented two-bedroom bungalow situated in the sort after village of Caythorpe. Offering ample space throughout this property is not to be missed. On entry to the property, you are welcomed internally by the following: Hallway, Lounge,Kitchen, Bathroom and two very good sized bedrooms. Offering great character throughout this property is highly recommended. Externally the property offers you a very good size driveway and external garage. The grounds of this property offer great space for extension all around. This property is not to be missed.

#### Lounge

19' 8" x 16' 9" ( 5.99m x 5.11m ) **Dining Room** 39' 1" x 9' 5" ( 11.91m x 2.87m ) **Kitchen** 14' 9" x 9' 9" ( 4.50m x 2.97m ) **Bedroom One** 13' 3" x 8' ( 4.04m x 2.44m ) **Bedroom Two** 14' x 11' ( 4.27m x 3.35m ) **Bathroom** 13' x 8' 1" ( 3.96m x 2.46m )