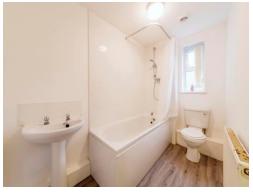

The property has gas fired central heating, uPVC double glazing and comprises hallway, lounge/diner, modern fitted kitchen with cooker, 3 piece bathroom suite with shower over and 2 bedrooms.