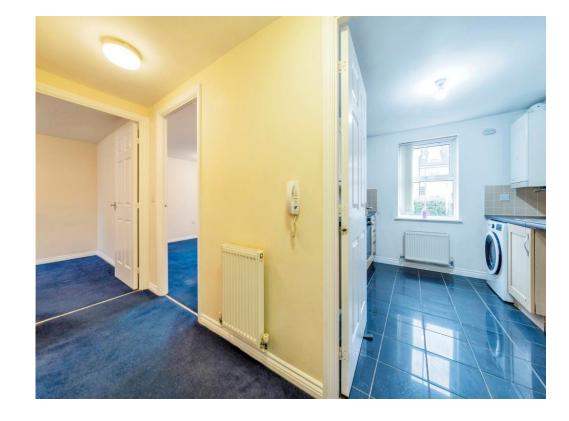

### **Entrance Hall**

7' 7" x 3' 3" ( 2.31m x 0.99m )

# Kitchen

8' 8" x 7' 6" ( 2.64m x 2.29m )