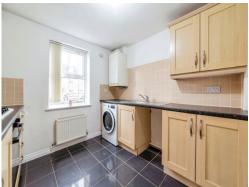

The property has gas fired central heating, uPVC double glazing and comprises hallway, lounge/diner, modern fitted kitchen with cooker, 3 piece bathroom suite with shower over and 2 bedrooms.

# Kitchen

8' 8" x 7' 6" ( 2.64m x 2.29m )