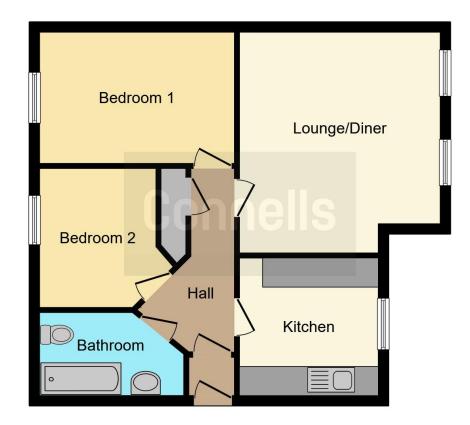

The property has gas fired central heating, uPVC double glazing and comprises hallway, lounge/diner, modern fitted kitchen with cooker, 3 piece bathroom suite with shower over and 2 bedrooms.

### **Entrance Hall**

7' 7" x 3' 3" ( 2.31m x 0.99m )

## Lounge

10' 1" x 7' 7" ( 3.07m x 2.31m )

# Kitchen

8' 8" x 7' 6" ( 2.64m x 2.29m )

### **Bedroom One**

5' 1" x 4' 4" ( 1.55m x 1.32m )

## **Bedroom Two**

6' 1" x 3' 3" ( 1.85m x 0.99m )

Residential Sales & Lettings | Mortgage Services | Conveyancing | Surveyors | Land & New Homes

This floor plan is for illustrative purposes only. It is not drawn to scale. Any measurements, floor areas (including any total floor area), openings and orientation are approximate. No details are guaranteed, they cannot be relied upon for any purpose and they do not form part of any agreement. No liability is taken for any error, omission or misstatement. A party must rely upon its own inspection(s). Powered by www.focalagent.com