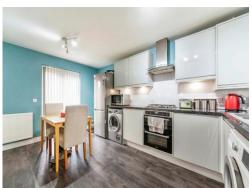

Connells

Hudson Way Grantham

# Hudson Way Grantham NG31 7BX







# **Property Description**

Connells are delighted to bring to the market this Three bedroom corner property situated in a popular location of Grantham. Offering ample space throughout this property is not to be missed. This property internally comprises of an entrance hall, downstairs wc, kitchen diner, lounger,family bathroom and three bedrooms. The master bedroom offers and ensuite. Externally the proeprty offers a very good size private garden and garage with a driveway

#### **Entrance Hall**

5' 4" x 4' 4" ( 1.63m x 1.32m )

# Lounge

14' 9" x 11' 9" ( 4.50m x 3.58m )

# Kitchen / Dining Room

14' 8" x 10' 7" ( 4.47m x 3.23m )

# Landing

#### **Bedroom One**

10' 7" x 8' 10" ( 3.23m x 2.69m )

## **En Suite**

5' 10" x 4' 6" ( 1.78m x 1.37m )

## **Bedroom Two**

11' 9" x 7' 8"