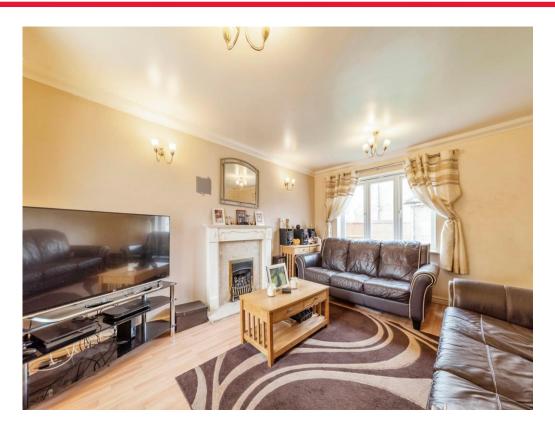

Connells

Hudson Way Grantham

# Hudson Way Grantham NG31 7BX







# **Property Description**

Connells are delighted to bring to the market this Three bedroom corner property situated in a popular location of Grantham. Offering ample space throughout this property is not to be missed. This property internally comprises of an entrance hall, downstairs wc, kitchen diner, lounger,family bathroom and three bedrooms. The master bedroom offers and ensuite. Externally the proeprty offers a very good size private garden and garage with a driveway

#### **Entrance Hall**

5' 4" x 4' 4" ( 1.63m x 1.32m )

# Lounge

14' 9" x 11' 9" ( 4.50m x 3.58m )

# Kitchen / Dining Room

14' 8" x 10' 7" ( 4.47m x 3.23m )

# Landing

#### **Bedroom One**

10' 7" x 8' 10" ( 3.23m x 2.69m )

## **En Suite**

5' 10" x 4' 6" ( 1.78m x 1.37m )

## **Bedroom Two**

11' 9" x 7' 8