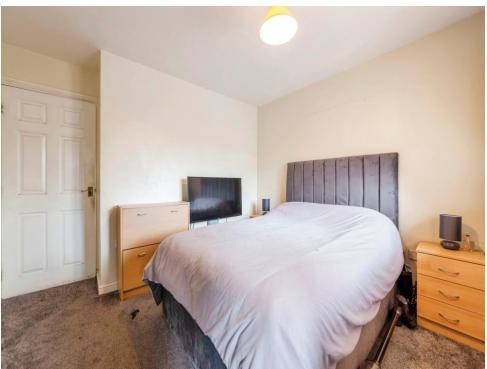

## **Bedroom Two**

11' 9" x 7' 8" ( 3.58m x 2.34m )

### **Bedroom Three**

8' 7" x 6' 9" ( 2.62m x 2.06m )