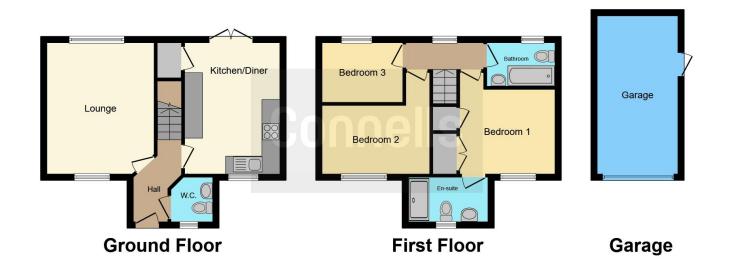

# **Property Description**

Connells are delighted to bring to the market this Three bedroom corner property situated in a popular location of Grantham. Offering ample space throughout this property is not to be missed. This property internally comprises of an entrance hall, downstairs wc, kitchen diner, lounger,family bathroom and three bedrooms. The master bedroom offers and ensuite. Externally the proeprty offers a very good size private garden and garage with a driveway

#### **Entrance Hall**

5' 4" x 4' 4" ( 1.63m x 1.32m )

# Lounge

14' 9" x 11' 9" ( 4.50m x 3.58m )

# Kitchen / Dining Room

14' 8" x 10' 7" ( 4.47m x 3.23m )

# Landing

#### **Bedroom One**

10' 7" x 8' 10" ( 3.23m x 2.69m )

## **En Suite**

5' 10" x 4' 6" ( 1.78m x 1.37m )

## **Bedroom Two**

11' 9" x 7' 8" ( 3.58m x 2.34m )

### **Bedroom Three**

8' 7" x 6' 9" ( 2.62m x 2.06m )

## **Bathroom**

7' 7" x 4' 11" ( 2.31m x 1.50m )

Residential Sales & Lettings | Mortgage Services | Conveyancing | Surveyors | Land & New Homes

This floor plan is for illustrative purposes only. It is not drawn to scale. Any measurements, floor areas (including any total floor area), openings and orientation are approximate. No details are guaranteed, they cannot be relied upon for any purpose and they do not form part of any agreement. No liability is taken for any error, omission or misstatement. A party must rely upon its own inspection(s). Powered by www.focalagent.com