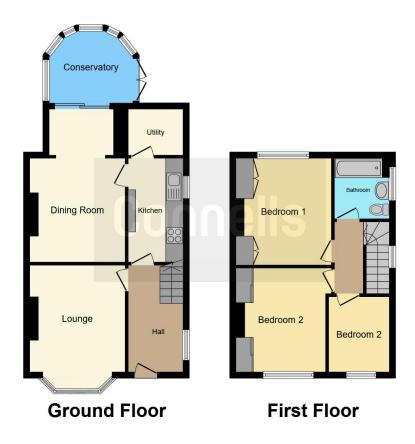

#### **Entrance Hall**

12' 5" x 9' 7" ( 3.78m x 2.92m )

# Lounge

12' 1" x 10' 1" ( 3.68m x 3.07m )

# **Dining Room**

18' 1" x 10' 1" ( 5.51m x 3.07m )

#### Kitchen

12' 1" x 6' 4" ( 3.68m x 1.93m )

## **Utility Room**

6' 4" x 5' 6" ( 1.93m x 1.68m )

## Conservatory

10' 5" x 9' 6" ( 3.17m x 2.90m )

# Landing

7' 1" x 5' 11" ( 2.16m x 1.80m )

## **Bedroom One**

12' 1" x 9' 11" ( 3.68m x 3.02m )

#### **Bedroom Two**

12' 8" x 10' 6" ( 3.86m x 3.20m )

## **Bedroom Three**

9' 3" x 6' 1" ( 2.82m x 1.85m )

#### **Bathroom**

7' x 5' 10" ( 2.13m x 1.78m )

Residential Sales & Lettings | Mortgage Services | Conveyancing | Surveyors | Land & New Homes

This floor plan is for illustrative purposes only. It is not drawn to scale. Any measurements, floor areas (including any total floor area), openings and orientation are approximate. No details are guaranteed, they cannot be relied upon for any purpose and they do not form part of any agreement. No liability is taken for any error, omission or misstatement. A party must rely upon its own inspection(s). Powered by www.focalagent.com