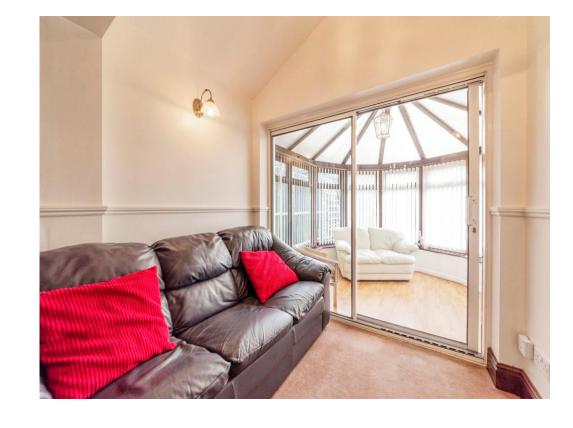

# Lounge

12' 1" x 10' 1" ( 3.68m x 3.07m )

## Conservatory

10' 5" x 9' 6" ( 3.17m x 2.90m )