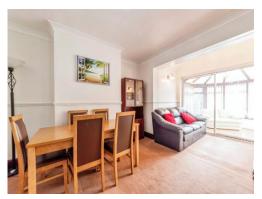

# **Dining Room**

18' 1" x 10' 1" ( 5.51m x 3.07m )

## Conservatory

10' 5" x 9' 6" ( 3.17m x 2.90m )