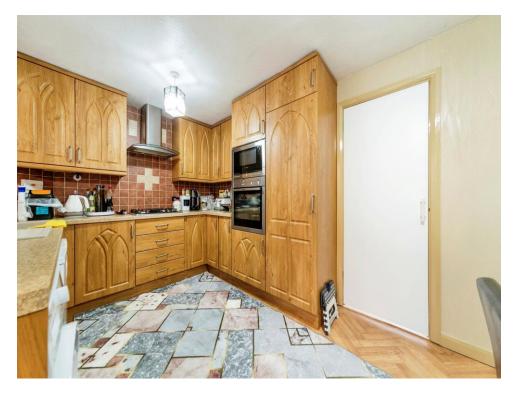

## Kitchen

14' 2" x 8' 10" ( 4.32m x 2.69m )

Window to dining area, laminate flooring, high and low level storage with worktops over, tiled splashbacks, integrated oven, gas hob and cooker hood, window and door to rear and radiator.