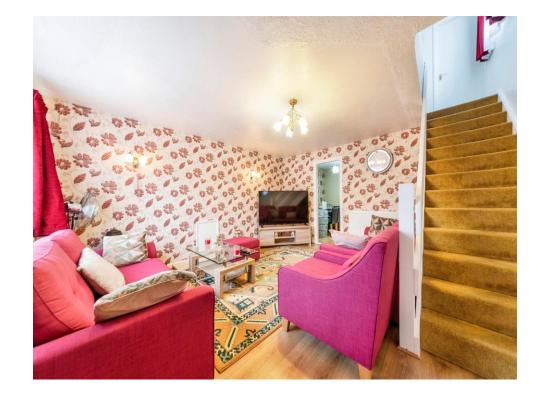

## Lounge

15' 6" x 14' 3" ( 4.72m x 4.34m )

Window to front, laminate flooring, stairs to first floor and radiator.