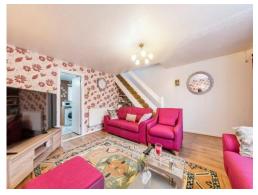

## Lounge

15' 6" x 14' 3" ( 4.72m x 4.34m )

Window to front, laminate flooring, stairs to first floor and radiator.