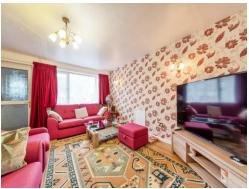

## Lounge

15' 6" x 14' 3" ( 4.72m x 4.34m )

Window to front, laminate flooring, stairs to first floor and radiator.