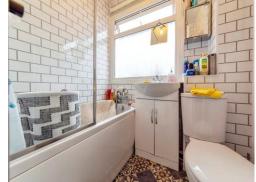

## **Bathroom**

5' 10" x 5' 7" ( 1.78m x 1.70m )

Window to rear, vinyl flooring, tiled walls, bath with shower over and shower screen, wash hand basin and WC.