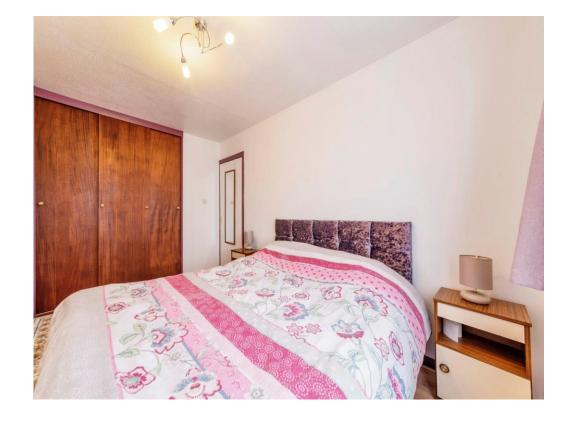

## Bedroom 2 (Master)

12' 9" x 7' 11" ( 3.89m x 2.41m )

Window to front and radiator.