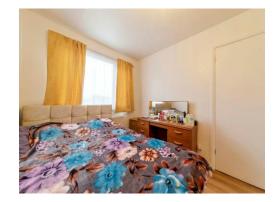

#### **Bedroom 1**

10' 5" x 8' 2" ( 3.17m x 2.49m )

Window to front, built in wardrobes and radiator.

#### Bedroom 3

9' 6" x 6' (2.90m x 1.83m)

Window to rear and radiator.