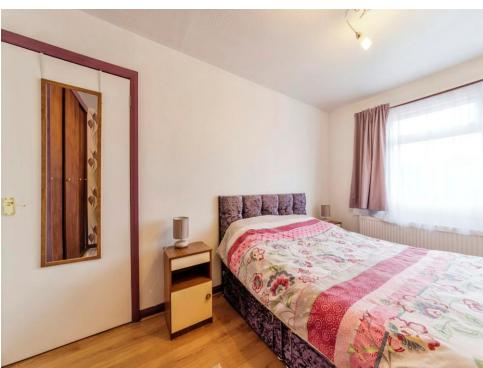

#### **Bedroom 1**

10' 5" x 8' 2" ( 3.17m x 2.49m )

Window to front, built in wardrobes and radiator.

## Bedroom 2 (Master)

12' 9" x 7' 11" ( 3.89m x 2.41m )

Window to front and radiator.

#### Bedroom 3

9' 6" x 6' (2.90m x 1.83m)

Window to rear and radiator.