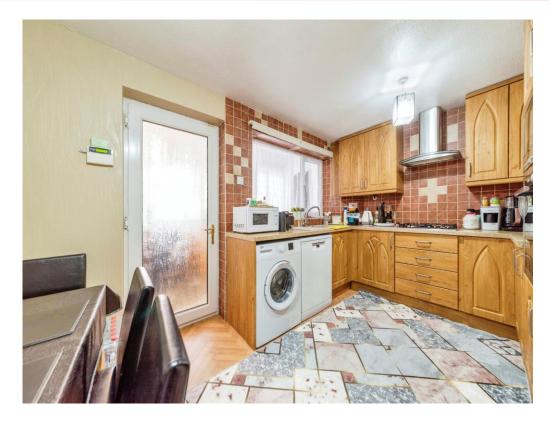

## Kitchen

14' 2" x 8' 10" ( 4.32m x 2.69m )

Window to dining area, laminate flooring, high and low level storage with worktops over, tiled splashbacks, integrated oven, gas hob and cooker hood, window and door to rear and radiator.

# **Dining Area**