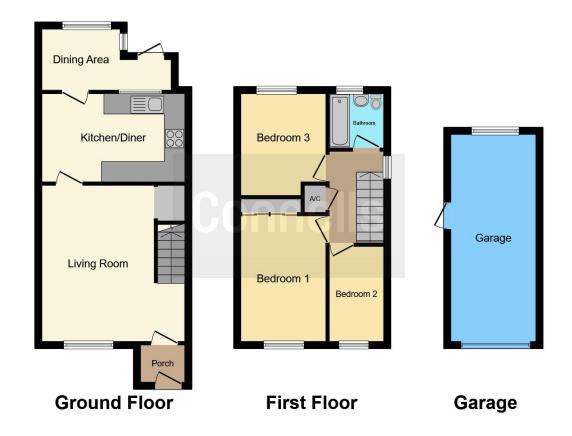

## **Property Description**

Connells are delighted to bring to the market this stunning three bedroom property situated in a sort after area of Grantham. Offering ample space throughout, this property internally comprises of and entrance hall, lounge, kitchen,bathroom & Three Bedrooms. Externally the property comprises of a large driveway,a good size rear garden including a garage

### **Entrance Porch**

4' 9" x 3' 4" ( 1.45m x 1.02m )

Door to front.

## Lounge

15' 6" x 14' 3" ( 4.72m x 4.34m )

Window to front, laminate flooring, stairs to first floor and radiator.

## Kitchen

14' 2" x 8' 10" ( 4.32m x 2.69m )

Window to dining area, laminate flooring, high and low level storage with worktops over, tiled splashbacks, integrated oven, gas hob and cooker hood, window and door to rear and radiator.

# **Dining Area**

#### **Bedroom 1**

10' 5" x 8' 2" ( 3.17m x 2.49m )

Window to front, built in wardrobes and radiator.

## Bedroom 2 (Master)

12' 9" x 7' 11" ( 3.89m x 2.41m )

Window to front and radiator.

#### Bedroom 3

9' 6" x 6' (2.90m x 1.83m)

Window to rear and radiator.

## **Bathroom**

5' 10" x 5' 7" ( 1.78m x 1.70m )

Window to rear, vinyl flooring, tiled walls, bath with shower over and shower screen, wash hand basin and WC.

## **Extension**

13' x 7' (3.96m x 2.13m)

#### Rear Garden

Enclosed and laid to lawn.

#### Front

Block paved driveway.

Residential Sales & Lettings | Mortgage Services | Conveyancing | Surveyors | Land & New Homes

This floor plan is for illustrative purposes only. It is not drawn to scale. Any measurements, floor areas (including any total floor area), openings and orientation are approximate. No details are guaranteed, they cannot be relied upon for any purpose and they do not form part of any agreement. No liability is taken for any error, omission or misstatement. A party must rely upon its own inspection(s). Powered by www.focalagent.com