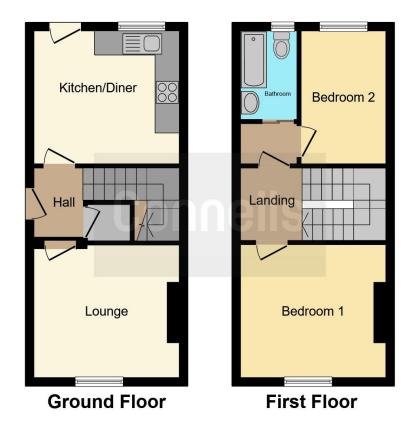

## **Property Description**

Connells are delighted to bring to the market this two bedroom terraced property situated in a perfect town location. This property internally comprises of Lounge, Kitchen / Dining Room, Family bathroom and two double bedrooms

### Lounge

10' 11" x 10' 4" ( 3.33m x 3.15m )

#### Kitchen

10' 11" x 10' 5" ( 3.33m x 3.17m )

## Landing

12' x 4' 11" ( 3.66m x 1.50m )

#### **Bedroom One**

12' x 11' 1" ( 3.66m x 3.38m )

### **Bedroom Two**

11' 4" x 7' 2" ( 3.45m x 2.18m )

#### **Bathroom**

7' 1" x 4' 5" ( 2.16m x 1.35m )

Residential Sales & Lettings | Mortgage Services | Conveyancing | Surveyors | Land & New Homes

This floor plan is for illustrative purposes only. It is not drawn to scale. Any measurements, floor areas (including any total floor area), openings and orientation are approximate. No details are guaranteed, they cannot be relied upon for any purpose and they do not form part of any agreement. No liability is taken for any error, omission or misstatement. A party must rely upon its own inspection(s). Powered by www.focalagent.com