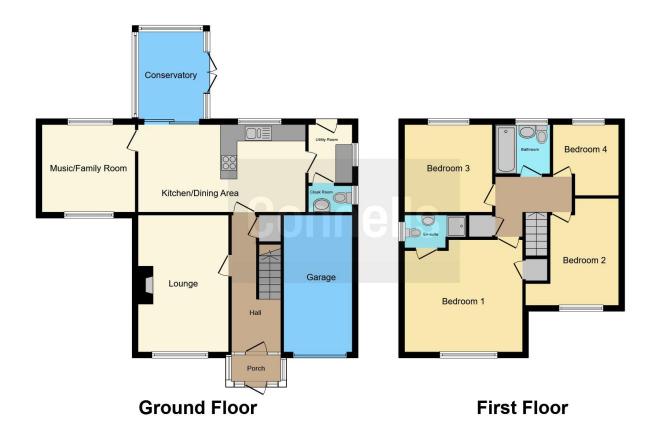

This property comprises of the following: Entrance Porch, Entrance Hall, Lounge, Kitchen Diner, Large Extension, Utility Room, Four Bedroom, En-Suite and Family Bathroom. Externally the property comprises of Front and Rear gardens.

#### **Entrance Porch**

11' 1" x 5' 8" ( 3.38m x 1.73m )

## **Entrance Hall**

16' 8" x 5' 9" ( 5.08m x 1.75m )

# Lounge

16' 5" x 10' 10" ( 5.00m x 3.30m )

# Kitchen/ Open Plan Dining Room

20' 3" x 9' 11" ( 6.17m x 3.02m )

## **Utility Room**

6' 8" x 5' 5" ( 2.03m x 1.65m )

## **Downstairs Wc**

5' 5" x 2' 9" ( 1.65m x 0.84m )

## Conservatory

11' 9" x 9' 2" ( 3.58m x 2.79m )

#### Bedroom 1

13' 4" x 7' 7" ( 4.06m x 2.31m )

#### **Bedroom 1 En Suite**

4' 11" x 4' 2" ( 1.50m x 1.27m )

#### Bedroom 2

10' 11" x 9' 10" ( 3.33m x 3.00m )

## **Bedroom 3**

8' 6" x 8' 2" ( 2.59m x 2.49m )

#### Bedroom 4

13' 4" x 8' 8" ( 4.06m x 2.64m )

## Bathroom

6' 7" x 6' 6" ( 2.01m x 1.98m )

## **Extension**

10' 8" x 10' 5" ( 3.25m x 3.17m )

Residential Sales & Lettings | Mortgage Services | Conveyancing | Surveyors | Land & New Homes

This floor plan is for illustrative purposes only. It is not drawn to scale. Any measurements, floor areas (including any total floor area), openings and orientation are approximate. No details are guaranteed, they cannot be relied upon for any purpose and they do not form part of any agreement. No liability is taken for any error, omission or misstatement. A party must rely upon its own inspection(s). Powered by www.focalagent.com