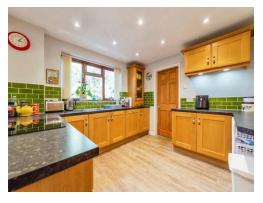

Connells

Walton Heath Close Grantham

# Walton Heath Close Grantham NG31 9PN







# **Property Description**

Connells are delighted to bring to the market this stunning four bedroom detached property situated in the sort after location of Sunningdale. This property offers you not only a vast amount of space to meet your needs but character throughout

This property comprises of the following: Entrance Porch, Entrance Hall, Lounge, Kitchen Diner, Large Extension, Utility Room, Four Bedroom, En-Suite and Family Bathroom. Externally the property comprises of Front and Rear gardens.

#### **Entrance Porch**

11' 1" x 5' 8" ( 3.38m x 1.73m )

## **Entrance Hall**

16' 8" x 5' 9" ( 5.08m x 1.75m )

# Lounge

16' 5" x 10' 10" ( 5.00m x 3.30m )

# Kitchen/ Open Plan Dining Room

20' 3" x 9' 11" ( 6.17m x 3.02m )

## **Utility Room**

6' 8" x 5' 5" ( 2.03m x 1.65m )

## **Dow