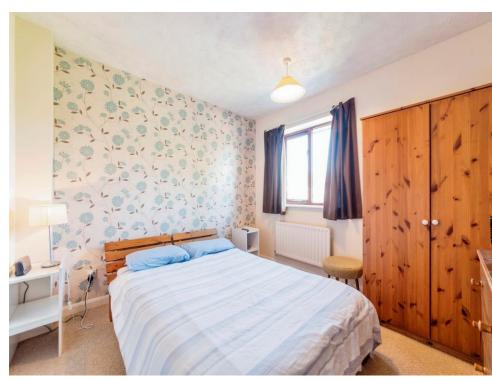

#### Bedroom 2

10' 11" x 9' 10" ( 3.33m x 3.00m )

## **Bedroom 3**

8' 6" x 8' 2" ( 2.59m x 2.49m )

#### Bedroom 4

13' 4" x 8' 8" ( 4.06m x 2.64m )