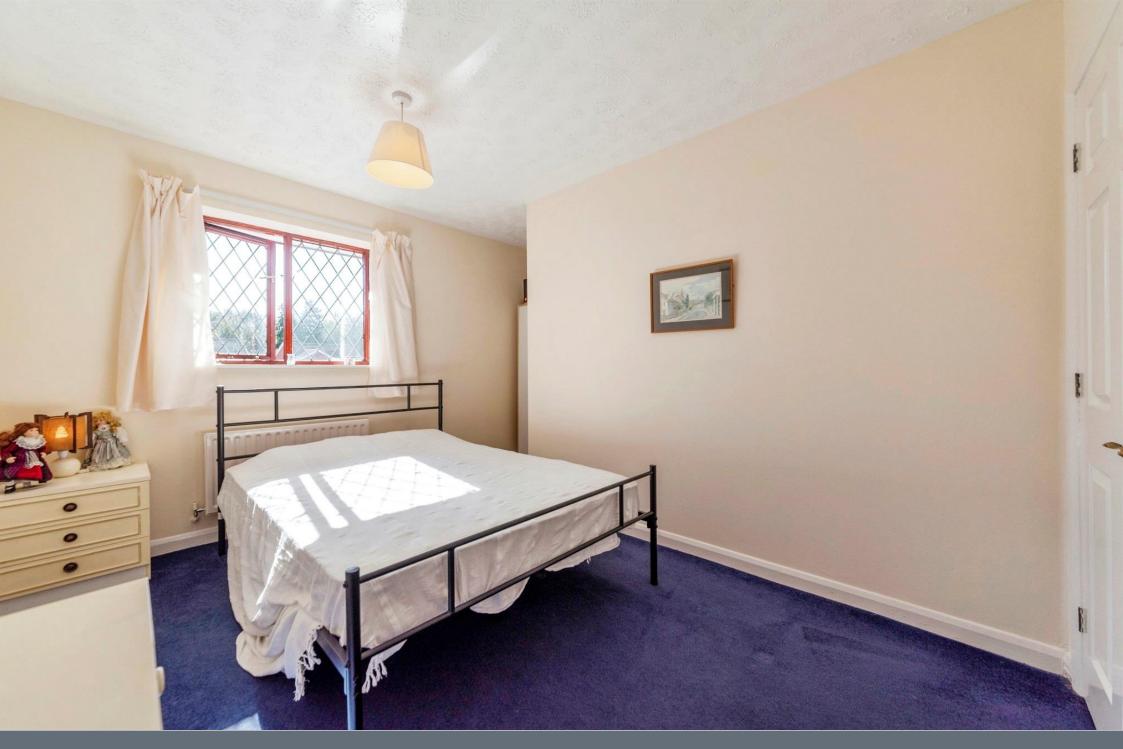

#### Bedroom 2

10' 11" x 9' 10" ( 3.33m x 3.00m )

## **Bedroom 3**

8' 6" x 8' 2" ( 2.59m x 2.49m )

#### Bedroom 4

13' 4" x 8' 8" ( 4.06m x 2.64m )