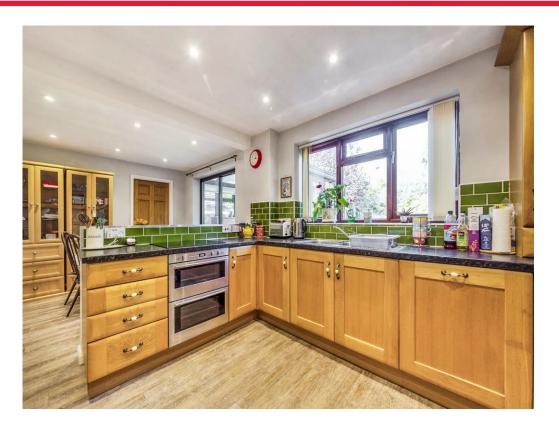

Connells

Walton Heath Close Grantham

# Walton Heath Close Grantham NG31 9PN







# **Property Description**

Connells are delighted to bring to the market this stunning four bedroom detached property situated in the sort after location of Sunningdale. This property offers you not only a vast amount of space to meet your needs but character throughout

This property comprises of the following: Entrance Porch, Entrance Hall, Lounge, Kitchen Diner, Large Extension, Utility Room, Four Bedroom, En-Suite and Family Bathroom. Externally the property comprises of Front and Rear gardens.

#### **Entrance Porch**

11' 1" x 5' 8" ( 3.38m x 1.73m )

## **Entrance Hall**

16' 8" x 5' 9" ( 5.08m x 1.75m )

# Lounge

16' 5" x 10' 10" ( 5.00m x 3.30m )

# Kitchen/ Open Plan Dining Room

20' 3" x 9' 11" ( 6.17m x 3.02m )

## **Utility Room**

6' 8" x 5' 5" ( 2.03m x 1.65m )

## *