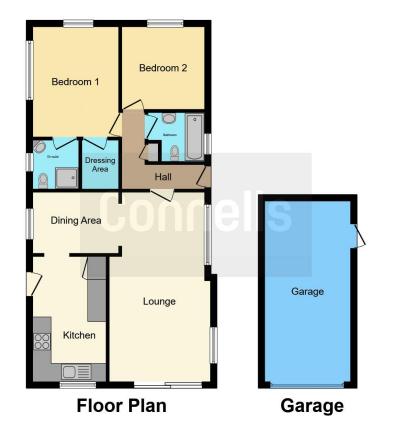

Guidance can be sought from Park homes -GOV.UK

(https://url.uk.m.mimecastprotect.com/s/ipvyC VPOvixjDoVQFzhZFE1dbl?domain=gov.uk)

Lounge

19' 5" x 10' 7" ( 5.92m x 3.23m ) **Dining Room** 9' 6" x 9' 2" (2.90m x 2.79m) **Kitchen** 9' 7" x 9' 5" ( 2.92m x 2.87m ) **Bedroom 1** 13' 3" x 9' 5" (4.04m x 2.87m) En Suite Shower Room

**Bedroom 2** 9' 6" x 8' 8" (2.90m x 2.64m) Bathroom 6' 4" x 5' 4" ( 1.93m x 1.63m ) **Agents Notes** 

The seller has advised the loft is boarded.

Residential Sales & Lettings | Mortgage Services | Conveyancing | Surveyors | Land & New Homes