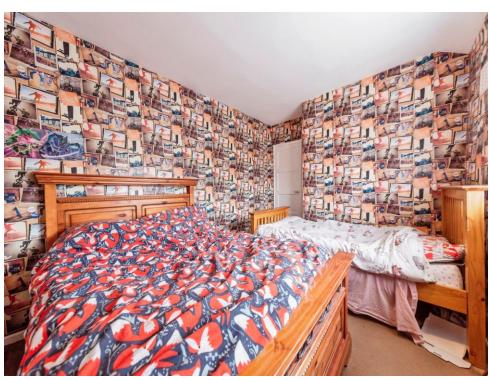

#### Bedroom 1

8' 7" x 8' 3" ( 2.62m x 2.51m )

#### Bedroom 2

12' 10" x 10' 8" ( 3.91m x 3.25m )

## Bedroom 3

11' 10" x 11' (3.61m x 3.35m)