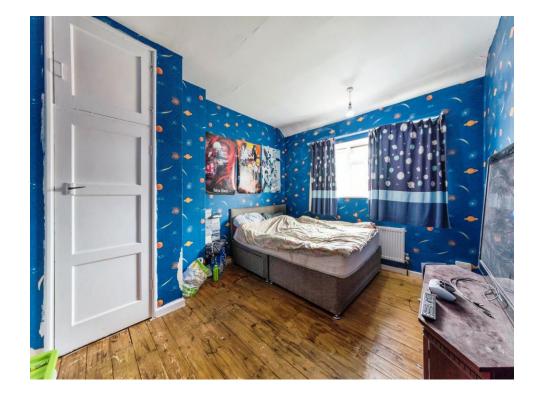

#### Bedroom 1

8' 7" x 8' 3" ( 2.62m x 2.51m )

#### Bedroom 2

12' 10" x 10' 8" ( 3.91m x 3.25m )

## Bedroom 3

11' 10" x 11' (3.61m x 3.35m)