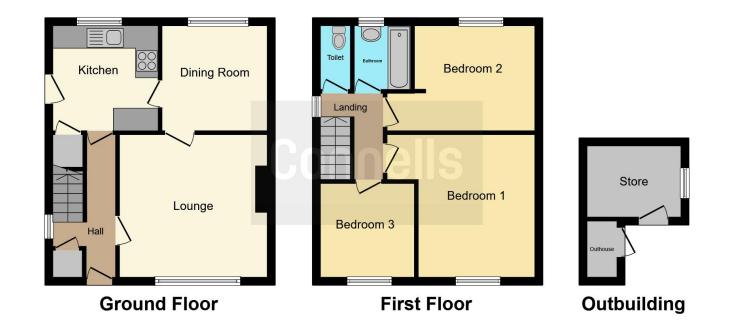

## **Property Description**

Connells are delighted to bring to the market this three bedroom semi detached property comprising internally of Entrance hall, Lounge, Dinning Room, Kitchen, Three Bedrooms, Family Bathroom with separate toilet. Externally the property comprises of an enclosed front garden and grassed rear garden

## Lounge

13' x 12' 7" ( 3.96m x 3.84m )

## **Dining Room**

9' 9" x 9' 8" ( 2.97m x 2.95m )

#### Kitchen

9' 5" x 9' 2" ( 2.87m x 2.79m )

#### Bedroom 1

8' 7" x 8' 3" ( 2.62m x 2.51m )

#### Bedroom 2

12' 10" x 10' 8" ( 3.91m x 3.25m )

## Bedroom 3

11' 10" x 11' (3.61m x 3.35m)

#### **Bathroom**

5' 10" x 4' 11" ( 1.78m x 1.50m )

Residential Sales & Lettings | Mortgage Services | Conveyancing | Surveyors | Land & New Homes

This floor plan is for illustrative purposes only. It is not drawn to scale. Any measurements, floor areas (including any total floor area), openings and orientation are approximate. No details are guaranteed, they cannot be relied upon for any purpose and they do not form part of any agreement. No liability is taken for any error, omission or misstatement. A party must rely upon its own inspection(s). Powered by www.focalagent.com