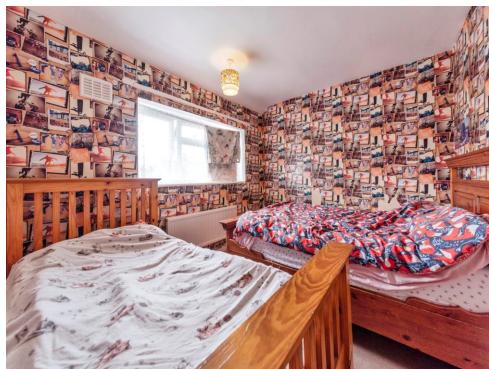

#### Bedroom 1

8' 7" x 8' 3" ( 2.62m x 2.51m )

#### Bedroom 2

12' 10" x 10' 8" ( 3.91m x 3.25m )

## Bedroom 3

11' 10" x 11' (3.61m x 3.35m)