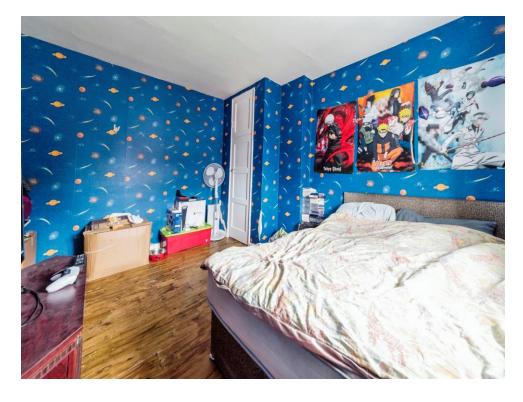

#### Bedroom 1

8' 7" x 8' 3" ( 2.62m x 2.51m )

#### Bedroom 2

12' 10" x 10' 8" ( 3.91m x 3.25m )

## Bedroom 3

11' 10" x 11' (3.61m x 3.35m)