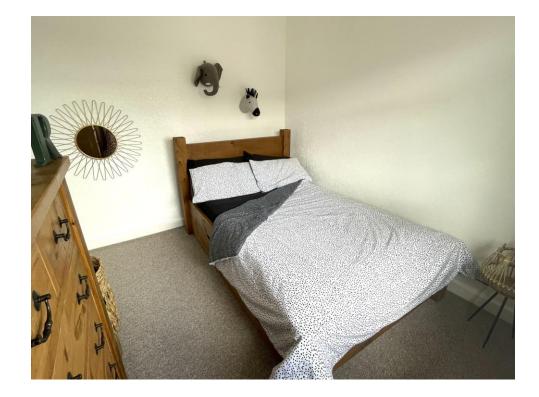

Lounge 13' 11" x 7' 11" ( 4.24m x 2.41m ) First Floor

Master Bedroom 17' 11" x 12' (5.46m x 3.66m) Bedroom two 12' x 11' 11" (3.66m x 3.63m) Bedroom three

9' 11" x 9' 1" ( 3.02m x 2.77m ) **Shower Room** 