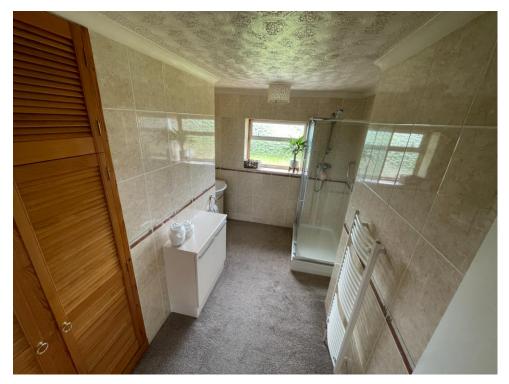

Lounge 13' 11" x 7' 11" ( 4.24m x 2.41m ) First Floor

Master Bedroom 17' 11" x 12' (5.46m x 3.66m) Bedroom two 12' x 11' 11" (3.66m x 3.63m) Bedroom three

9' 11" x 9' 1" ( 3.02m x 2.77m ) **Shower Room** 