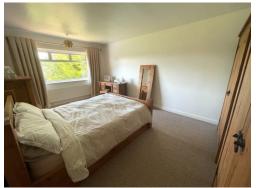

Lounge 13' 11" x 7' 11" ( 4.24m x 2.41m ) First Floor

Master Bedroom 17' 11" x 12' (5.46m x 3.66m) Bedroom two 12' x 11' 11" (3.66m x 3.63m) Bedroom three

9' 11" x 9' 1" ( 3.02m x 2.77m ) **Shower Room** 