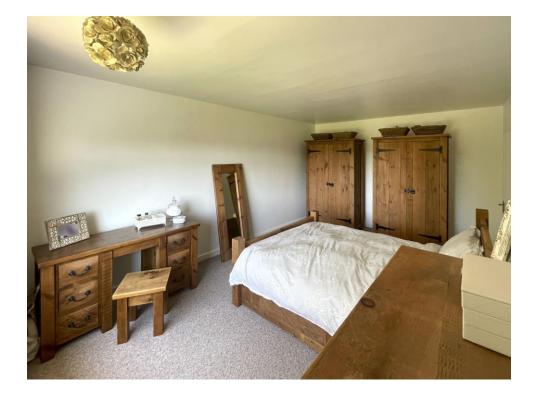

Lounge 13' 11" x 7' 11" ( 4.24m x 2.41m ) First Floor

Master Bedroom 17' 11" x 12' (5.46m x 3.66m) Bedroom two 12' x 11' 11" (3.66m x 3.63m) Bedroom three

9' 11" x 9' 1" ( 3.02m x 2.77m ) **Shower Room** 