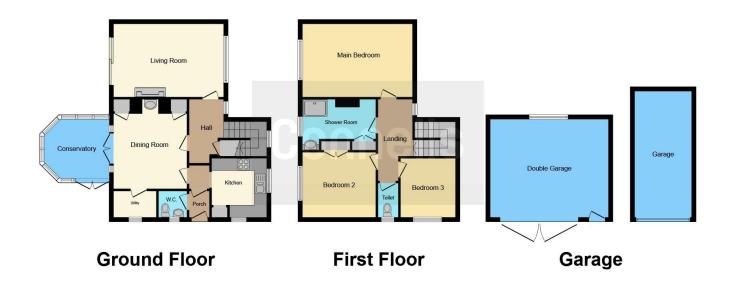

One of the best we have to offer on the market at this current time.

**Ground Floor** 

**Entrance Porch** 

Cloakroom

Kitchen 9' 11" x 9' 1" ( 3.02m x 2.77m ) Dining Room 14' 6" x 11' 11" ( 4.42m x 3.63m ) Conservatory 11' 3" x 10' 6" max ( 3.43m x 3.20m max ) Utility Room 6' 11" x 4' 6" ( 2.11m x 1.37m ) Hallway

Lounge 13' 11" x 7' 11" ( 4.24m x 2.41m ) First Floor

Master Bedroom 17' 11" x 12' (5.46m x 3.66m) Bedroom two 12' x 11' 11" (3.66m x 3.63m) Bedroom three

9' 11" x 9' 1" ( 3.02m x 2.77m ) **Shower Room** 

Wc

Externally

Driveway

**Double Garage** 19' 4" x 16' (5.89m x 4.88m) **Carport** 

Garden

Residential Sales & Lettings | Mortgage Services | Conveyancing | Surveyors | Land & New Homes

This floor plan is for illustrative purposes only. It is not drawn to scale. Any measurements, floor areas (including any total floor area), openings and orientation are approximate. No details are guaranteed, they cannot be relied upon for any purpose and they do not form part of any agreement. No liability is taken for any error, omission or misstatement. A party must rely upon its own inspection(s). Powered by www.focalagent.com