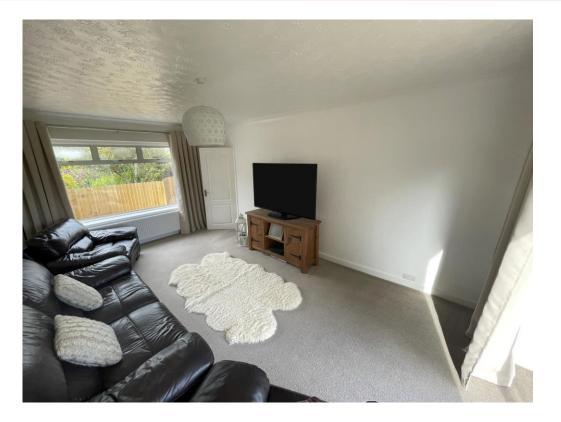

Lounge 13' 11" x 7' 11" ( 4.24m x 2.41m ) First Floor

Master Bedroom 17' 11" x 12' (5.46m x 3.66m) Bedroom two 12' x 11' 11" (3.66m x 3.63m) Bedroom three

9' 11" x 9' 1" ( 3.02m x 2.77m ) **Shower Room** 