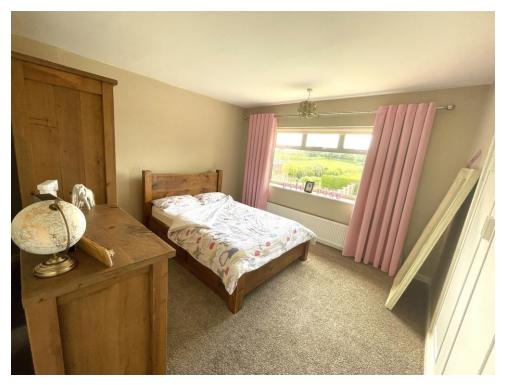

Lounge 13' 11" x 7' 11" ( 4.24m x 2.41m ) First Floor

Master Bedroom 17' 11" x 12' (5.46m x 3.66m) Bedroom two 12' x 11' 11" (3.66m x 3.63m) Bedroom three

9' 11" x 9' 1" ( 3.02m x 2.77m ) **Shower Room** 