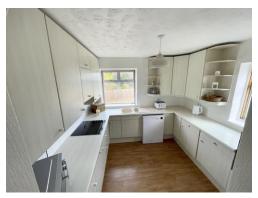

One of the best we have to offer on the market at this current time.

**Ground Floor** 

**Entrance Porch** 

Cloakroom

Kitchen 9' 11" x 9' 1" ( 3.02m x 2.77m ) Dining Room 14' 6" x 11' 11" ( 4.42m x 3.63m ) Conservatory 11' 3" x 10' 6" max ( 3.43m x 3.20m max ) Utility Room 6' 11" x 4' 6" ( 2.11m x 1.37m ) Hallway