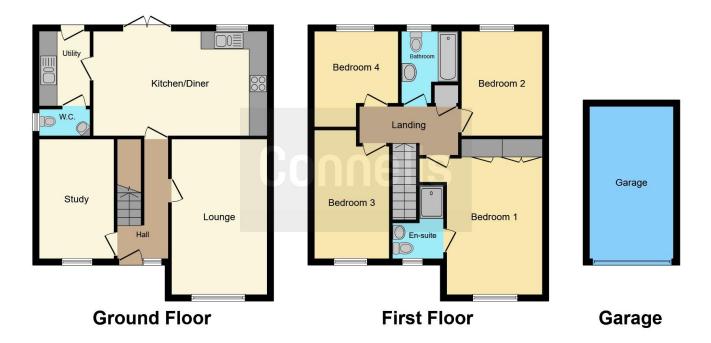

### **Ground Floor**

## **Entrance Hall**

#### Lounge

17' 4" x 10' 5" ( 5.28m x 3.17m )

#### **Kitchen/Diner**

19' 3" x 11' 10" ( 5.87m x 3.61m )

#### **Utility Room**

8' 5" x 6' 1" (2.57m x 1.85m)

Cloakroom

Study

12' 10" x 8' 1" ( 3.91m x 2.46m )

**First Floor** 

Landing

**Bedroom One** 

15' 3" x 10' 3" ( 4.65m x 3.12m )

Ensuite

Bedroom Two

14' 3" x 8' 3" ( 4.34m x 2.51m )

# **Bedroom Three**

11' 1" x 8' 2" ( 3.38m x 2.49m )

# **Bedroom Four**

11' 7" x 9' 2" ( 3.53m x 2.79m )

Family Bathroom

Externally

Front Garden

Garage And Driveway

**Rear Garden** 

Residential Sales & Lettings | Mortgage Services | Conveyancing | Surveyors | Land & New Homes

This floor plan is for illustrative purposes only. It is not drawn to scale. Any measurements, floor areas (including any total floor area), openings and orientation are approximate. No details are guaranteed, they cannot be relied upon for any purpose and they do not form part of any agreement. No liability is taken for any error, omission or misstatement. A party must rely upon its own inspection(s). Powered by www.focalagent.com