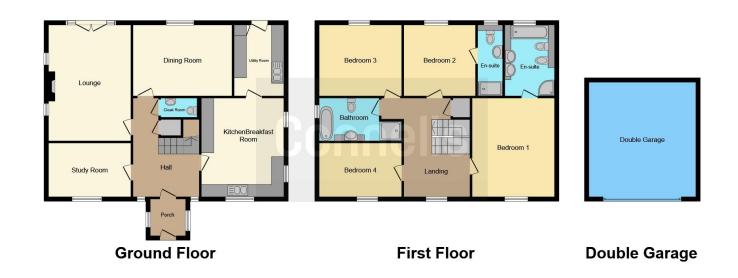

## **Property Description**

Connells are delighted to bring to the market this stunning stone-built four-bedroom property situated in the sort after village of Pointon, this property internally consists of Entrance Porch, Hallway, Lounge, Dining Room, Study, Kitchen, Utility Room, Downstairs WC, Four Bedrooms, a very good size family bathroom and two En-suites. Externally the property consists of Rear Garden with Summer House, Tool Shed, Wood Shed, stone-built Workshop, Driveway and Double Garage with Car Port.

## **Entrance Porch**

6' x 5' 11" ( 1.83m x 1.80m )

### **Entrance Hall**

15' 9" x 10' 9" ( 4.80m x 3.28m )

# Study

13' 1" x 8' 7" ( 3.99m x 2.62m )

# Lounge

18' 6" x 13' 1" ( 5.64m x 3.99m )

## **Dining Room**

15' 9" x 11' 4" ( 4.80m x 3.45m )

### Kitchen

15' 9" x 13' 2" ( 4.80m x 4.01m )

# **Utility Room**

11' 4" x 7' 11" ( 3.45m x 2.41m )

# Landing

15' 9" x 9' 10" ( 4.80m x 3.00m )

## Bedroom 1

15' 9" x 13' 2" ( 4.80m x 4.01m )

### **Bedroom 1 En Suite**

11' 4" x 7' 11" ( 3.45m x 2.41m )

### Bedroom 2

11' 5" x 11' 4" ( 3.48m x 3.45m )

## **Bedroom 2 En Suite**

11' 6" x 4' ( 3.51m x 1.22m )

## Bedroom 3

13' 1" x 11' 4" ( 3.99m x 3.45m )

### Bedroom 4

13' 1" x 8' 9" ( 3.99m x 2.67m )

## **Bathroom**

13' 1" x 6' 8" ( 3.99m x 2.03m )

This floor plan is for illustrative purposes only. It is not drawn to scale. Any measurements, floor areas (including any total floor area), openings and orientation are approximate. No details are guaranteed, they cannot be relied upon for any purpose and they do not form part of any agreement. No liability is taken for any error, omission or misstatement. A party must rely upon its own inspection(s). Powered by www.focalagent.com