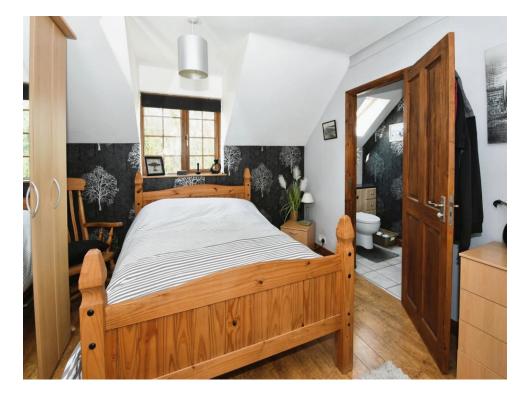

## Bedroom 1

15' 9" x 13' 2" ( 4.80m x 4.01m )

### **Bedroom 1 En Suite**

11' 4" x 7' 11" ( 3.45m x 2.41m )