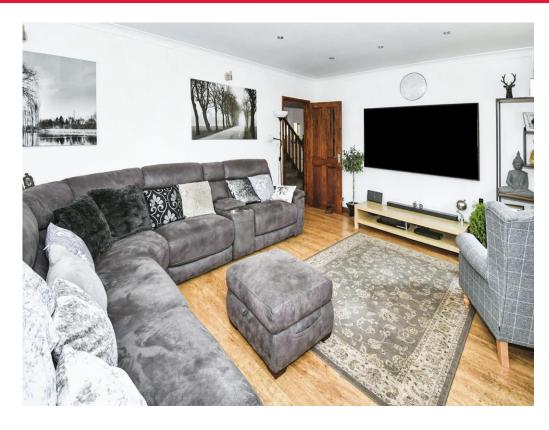

Connells

Brittains Lane Pointon Sleaford



## **Property Description**

Connells are delighted to bring to the market this stunning stone-built four-bedroom property situated in the sort after village of Pointon, this property internally consists of Entrance Porch, Hallway, Lounge, Dining Room, Study, Kitchen, Utility Room, Downstairs WC, Four Bedrooms, a very good size family bathroom and two En-suites. Externally the property consists of Rear Garden with Summer House, Tool Shed, Wood Shed, stone-built Workshop, Driveway and Double Garage with Car Port.





## **Entrance Porch**

6' x 5' 11" ( 1.83m x 1.80m )

### **Entrance Hall**

15' 9" x 10' 9" ( 4.80m x 3.28m )

# Study

13' 1" x 8' 7" ( 3.99m x 2.62m )

# Lounge

18' 6" x 13' 1" ( 5.64m x 3.99m )

## **Dining Room**

15' 9" x 11' 4" ( 4.80m x 3.45m )

### Kitchen

15' 9"