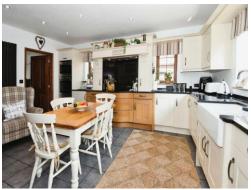

Connells

Brittains Lane Pointon Sleaford



## **Property Description**

Connells are delighted to bring to the market this stunning stone-built four-bedroom property situated in the sort after village of Pointon, this property internally consists of Entrance Porch, Hallway, Lounge, Dining Room, Study, Kitchen, Utility Room, Downstairs WC, Four Bedrooms, a very good size family bathroom and two En-suites. Externally the property consists of Rear Garden with Summer House, Tool Shed, Wood Shed, stone-built Workshop, Driveway and Double Garage with Car Port.





## **Entrance Porch**

6' x 5' 11" ( 1.83m x 1.80m )

### **Entrance Hall**

15' 9" x 10' 9" ( 4.80m x 3.28m )

# Study

13' 1" x 8' 7" ( 3.99m x 2.62m )

# Lounge

18' 6" x 13' 1" ( 5.64m x 3.99m )

## **Dining Room**

15' 9" x 11' 4" ( 4.80m x 3.45m )

### Kitchen

15' 9" x 13' 2" ( 4.80m x 4.01m )

# **Utility Room**

11' 4" x 7' 11" ( 3.45m x 2.41m )

# Landing

15' 9" x 9' 10" ( 4.80m x 3.00m )

## Bedroom 1

15' 9" x 13' 2" ( 4.80m x 4.01m )

### **Bedroom 1 En Suite**

11' 4" x 7' 11" ( 3.45m x 2.41m )

### Bedroom 2

11' 5" x 11' 4" ( 3.48m x 3.45m )

## **Bedroom 2 En Suite**

11' 6" x 4' ( 3.51m x 1.22m )

## Bedroom 3

13' 1" x 11' 4" ( 3.99m x 3.45m )

### Bedroom 4

13' 1" x 8' 9" ( 3.99m x 2.67m )

## **Bathroom**

13' 1" x 6' 8" ( 3.99m x 2.03m )



















This fl