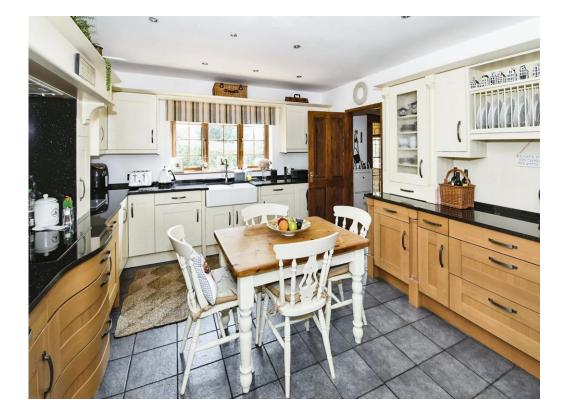

Garage with Car Port.





## **Entrance Porch**

6' x 5' 11" ( 1.83m x 1.80m )

### **Entrance Hall**

15' 9" x 10' 9" ( 4.80m x 3.28m )

# Study

13' 1" x 8' 7" ( 3.99m x 2.62m )

# Lounge

18' 6" x 13' 1" ( 5.64m x 3.99m )

## **Dining Room**

15' 9" x 11' 4" ( 4.80m x 3.45m )

### Kitchen

15' 9" x 13' 2" ( 4.80m x 4.01m )

# **Utility Room**

11' 4" x 7' 11" ( 3.45m x 2.41m )

# Landing

15' 9" x 9' 10" ( 4.80m x 3.00m )

## Bedroom 1

15' 9" x 13' 2" ( 4.80m x 4.01m )

### **Bedroom 1 En Suite**

11' 4" x 7' 11" ( 3.45m x 2.41m )

### Bedroom 2

11' 5" x 11' 4" ( 3.48m x 3.45m )

## **Bedroom 2 En Suite**

11' 6" x 4' ( 3.51m x 1.22m )

## Bedroom 3

13' 1" x 11' 4" ( 3.99m x 3.45m )

### Bedroom 4

13' 1" x 8' 9" ( 3.99m x 2.67m )

## **Bathroom**

13' 1" x 6' 8" ( 3.99m x 2.03m )



















This floor plan is for illustrative purposes only. It is not drawn to scale. Any measurements, floor areas (including any total floor area), openings and orientation are approximate. No details are guaranteed, they cannot be relied upon for any purpose and they do not form part of any agreement. No liability is taken for any error, omission or misstatement. A party must rely upon its own inspection(s). Powered by www.focalagent.com

To view this property please contact Connells on

T 01476 590 050 E grantham@connells.co.uk

2 Watergate GRANTHAM NG31 6PR

EPC Rating: D Council Tax Band: E

view this property online connells.co.uk/Property/GRM308592







1. MONEY LAUNDERING REGULATIONS Intending purchasers will be asked to produce identification documentation at a later s