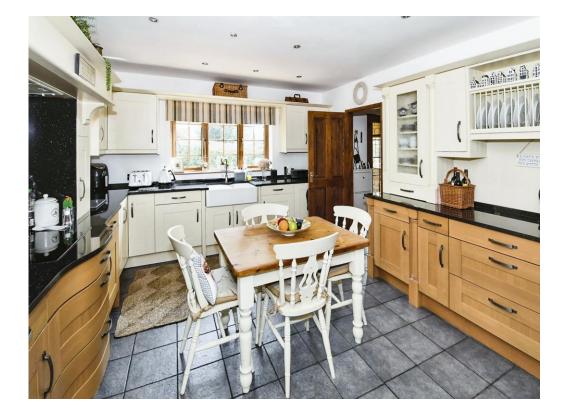

Garage with Car Port.





## **Entrance Porch**

6' x 5' 11" ( 1.83m x 1.80m )

### **Entrance Hall**

15' 9" x 10' 9" ( 4.80m x 3.28m )

# Study

13' 1" x 8' 7" ( 3.99m x 2.62m )

# Lounge

18' 6" x 13' 1" ( 5.64m x 3.99m )

## **Dining Room**

15' 9" x 11' 4" ( 4.80m x 3.45m )

### Kitchen

15' 9" x 13' 2" ( 4.80m x 4.01m )

# **Utility Room**

11' 4" x 7' 11" ( 3.45m x 2.41m )

# Landing

15' 9" x 9' 10" ( 4.80m x 3.00m )

## Bedroom 1

15' 9" x 13' 2" ( 4.80m x 4.01m )

### **Bedroom 1 En Suite**

11' 4" x 7' 11" ( 3.45m x 2.41m )

### Bedroom 2

11' 5" x 11' 4" ( 3.48m x 3.45m )

## **Bedroom 2 En Suite**

11' 6" x 4' ( 3.51m x 1.22m )

## Bedroom 3

13' 1" x 11' 4" ( 3.99m x 3.45m )

### Bedroom 4

13' 1" x 8' 9" ( 3.99m x 2.67m )

## **Bathroom**

13' 1" x 6' 8" ( 3.99m x 2.03m )



















This floor plan is for illustrative purposes only. It is not drawn to scale. Any measurements, floor areas (including any total floor area), openings and orientation are approximate. No details are guaranteed, they cannot be relied upon for any purpose and they do not form part of any agreement. No liability is taken for any error, omission or misstatement. A party must rely upon its own inspection(s). Powered by www.focalagent.com

To view this property please contact Connells on

T 01476 590 050 E grantham@connells.co.uk

2 Watergate
GRANTHAM NG31 6PR

EPC Rating: D

view this property online connells.co.uk/Property/GRM308592







1. MONEY LAUNDERING REGULATIONS Intending purchasers will be asked to produce identification documentation at a later stage and we would as