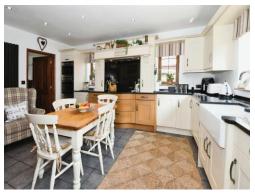

Connells

Brittains Lane Pointon Sleaford



## **Property Description**

Connells are delighted to bring to the market this stunning stone-built four-bedroom property situated in the sort after village of Pointon, this property internally consists of Entrance Porch, Hallway, Lounge, Dining Room, Study, Kitchen, Utility Room, Downstairs WC, Four Bedrooms, a very good size family bathroom and two En-suites. Externally the property consists of Rear Garden with Summer House, Tool Shed, Wood Shed, stone-built Workshop, Driveway and Double Garage with Car Port.





## **Entrance Porch**

6' x 5' 11" ( 1.83m x 1.80m )

### **Entrance Hall**

15' 9" x 10' 9" ( 4.80m x 3.28m )

# Study

13' 1" x 8' 7" ( 3.99m x 2.62m )

# Lounge

18' 6" x 13' 1" ( 5.64m x 3.99m )

## **Dining Room**

15' 9" x 11' 4" ( 4.80m x 3.45m )

### Kitchen

15' 9" x 13' 2" ( 4.80m x 4.01m )

# **Utility Room**

11' 4" x 7' 11" ( 3.45m x 2.41m )

# Landing

15' 9" x 9' 10" ( 4.80m x 3.00m )

## Bedroom 1

15' 9" x 13' 2" ( 4.80m x 4.01m )

### **Bedroom 1 En Suite**

11' 4" x 7' 11" ( 3.45m x 2.41m )

### Bedroom 2

11' 5" x 11' 4" ( 3.48m x 3.45m )

## **Bedroom 2 En Suite**

11' 6" x 4' ( 3.51m x 1.22m )

## Bedroom 3

13' 1" x 11' 4" ( 3.99m x 3.45m )

### Bedroom 4

13' 1" x 8' 9" ( 3.99m x 2.67m )

## **Bathroom**

13' 1" x 6' 8" ( 3.99m x 2.03m )



















This fl