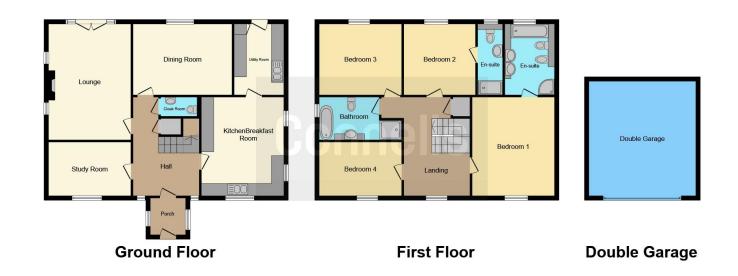

## **Property Description**

Connells are delighted to bring to the market this stunning stone-built four-bedroom property situated in the sort after village of Pointon, this property internally consists of Entrance Porch, Hallway, Lounge, Dining Room, Study, Kitchen, Utility Room, Downstairs WC, Four Bedrooms, a very good size family bathroom and two En-suites. Externally the property consists of Rear Garden with Summer House, Tool Shed, Wood Shed, stone-built Workshop, Driveway and Double Garage with Car Port.

## **Entrance Porch**

6' x 5' 11" ( 1.83m x 1.80m )

### **Entrance Hall**

15' 9" x 10' 9" ( 4.80m x 3.28m )

# Study

13' 1" x 8' 7" ( 3.99m x 2.62m )

# Lounge

18' 6" x 13' 1" ( 5.64m x 3.99m )

## **Dining Room**

15' 9" x 11' 4" ( 4.80m x 3.45m )

### Kitchen

15' 9" x 13' 2" ( 4.80m x 4.01m )

# **Utility Room**

11' 4" x 7' 11" ( 3.45m x 2.41m )

# Landing

15' 9" x 9' 10" ( 4.80m x 3.00m )

## Bedroom 1

15' 9" x 13' 2" ( 4.80m x 4.01m )

### **Bedroom 1 En Suite**

11' 4" x 7' 11" ( 3.45m x 2.41m )

### Bedroom 2

11' 5" x 11' 4" ( 3.48m x 3.45m )

## **Bedroom 2 En Suite**

11' 6" x 4' ( 3.51m x 1.22m )

## Bedroom 3

13' 1" x 11' 4" ( 3.99m x 3.45m )

### Bedroom 4

13' 1" x 8' 9" ( 3.99m x 2.67m )

## **Bathroom**

13' 1" x 6' 8" ( 3.99m x 2.03m )

This floor plan is for illustrative purposes only. It is not drawn to scale. Any measurements, floor areas (including any total floor area), openings and orientation are approximate. No details are guaranteed, they cannot be relied upon for any purpose and they do not form part of any agreement. No liability is taken for any error, omission or misstatement. A party must rely upon its own inspection(s). Powered by www.focalagent.com