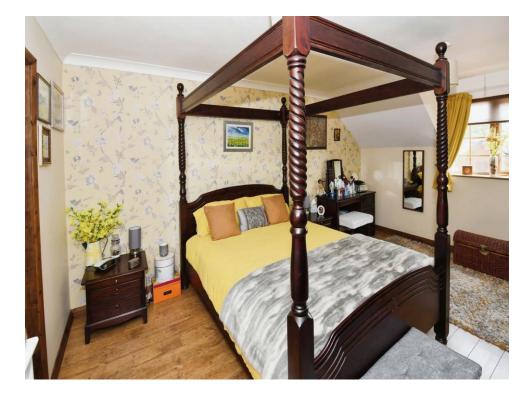

## Bedroom 1

15' 9" x 13' 2" ( 4.80m x 4.01m )

## Bedroom 3

13' 1" x 11' 4" ( 3.99m x 3.45m )

### Bedroom 4

13' 1" x 8' 9" ( 3.99m x 2.67m )