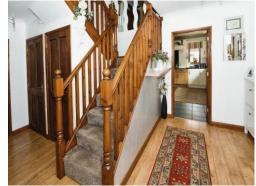

### **Entrance Hall**

15' 9" x 10' 9" ( 4.80m x 3.28m )

# Landing

15' 9" x 9' 10" ( 4.80m x 3.00m )