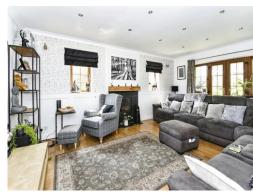

Connells

Brittains Lane Pointon Sleaford



## **Property Description**

Connells are delighted to bring to the market this stunning stone-built four-bedroom property situated in the sort after village of Pointon, this property internally consists of Entrance Porch, Hallway, Lounge, Dining Room, Study, Kitchen, Utility Room, Downstairs WC, Four Bedrooms, a very good size family bathroom and two En-suites. Externally the property consists of Rear Garden with Summer House, Tool Shed, Wood Shed, stone-built Workshop, Driveway and Double Garage with Car Port.





## **Entrance Porch**

6' x 5' 11" ( 1.83m x 1.80m )

### **Entrance Hall**

15' 9" x 10' 9" ( 4.80m x 3.28m )

# Study

13' 1" x 8' 7" ( 3.99m x 2.62m )

# Lounge

18' 6" x 13' 1" ( 5.64m x 3.99m )

## **Dining Room**

15' 9" x 11' 4" ( 4.80m x 3.45m )

### Kitchen

15' 9" x 13' 2" ( 4.80m x 4.01m )

# **Utility Room**

11' 4" x 7' 11" ( 3.45m x 2.41m )

# Landing

15' 9" x 9' 10" ( 4.80m x 3.00m )

## Bedroom 1

15' 9" x 13' 2" ( 4.80m x 4.01m )

### **Bedroom 1 En Suite**

11' 4" x 7' 11" ( 3.45m x 2.41m )

### Bedroom 2

11' 5" x 11' 4" ( 3.48m x 3.45m )

## **Bedroom 2 En Suite**

11' 6" x 4' ( 3.51m x 1.22m )

## Bedroom 3

13' 1" x 11' 4" ( 3.99m x 3.45m )

### Bedroom 4

13' 1" x 8' 9" ( 3.99m x 2.67m )

## **Bathroom**

13' 1" x 6' 8" ( 3.99m x 2.03m )



















This