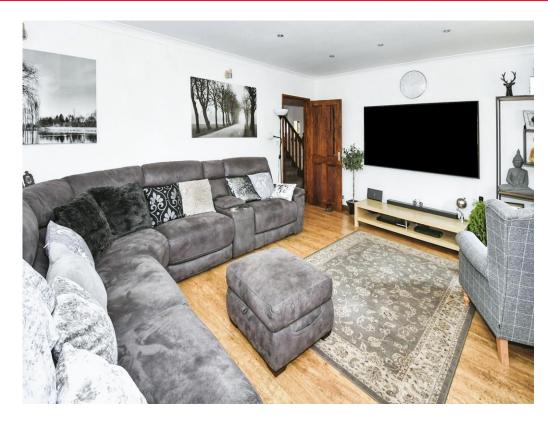

Connells

Brittains Lane Pointon Sleaford



## **Property Description**

Connells are delighted to bring to the market this stunning stone-built four-bedroom property situated in the sort after village of Pointon, this property internally consists of Entrance Porch, Hallway, Lounge, Dining Room, Study, Kitchen, Utility Room, Downstairs WC, Four Bedrooms, a very good size family bathroom and two En-suites. Externally the property consists of Rear Garden with Summer House, Tool Shed, Wood Shed, stone-built Workshop, Driveway and Double Garage with Car Port.





## **Entrance Porch**

6' x 5' 11" ( 1.83m x 1.80m )

### **Entrance Hall**

15' 9" x 10' 9" ( 4.80m x 3.28m )

# Study

13' 1" x 8' 7" ( 3.99m x 2.62m )

# Lounge

18' 6" x 13' 1" ( 5.64m x 3.99m )

## **Dining Room**

15' 9" x 11' 4" ( 4.80m x 3.45m )

### Kitchen

15' 9"