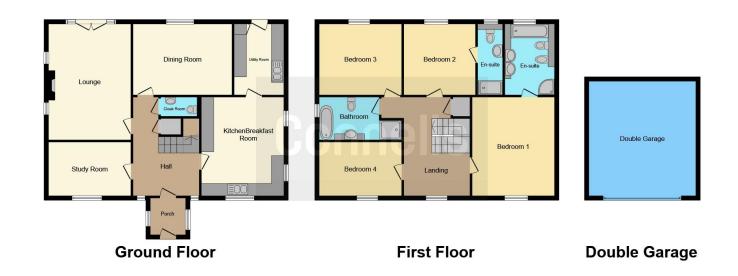

# **Property Description**

Connells are delighted to bring to the market this stunning stone-built four-bedroom property situated in the sort after village of Pointon, this property internally consists of Entrance Porch, Hallway, Lounge, Dining Room, Study, Kitchen, Utility Room, Downstairs WC, Four Bedrooms, a very good size family bathroom and two En-suites. Externally the property consists of Rear Garden with Summer House, Tool Shed, Wood Shed, stone-built Workshop, Driveway and Double Garage with Car Port.

### **Entrance Porch**

6' x 5' 11" ( 1.83m x 1.80m )

### **Entrance Hall**

15' 9" x 10' 9" ( 4.80m x 3.28m )

### Study

13' 1" x 8' 7" ( 3.99m x 2.62m )

## Lounge

18' 6" x 13' 1" ( 5.64m x 3.99m )

# **Dining Room**

15' 9" x 11' 4" ( 4.80m x 3.45m )

### Kitchen

15' 9" x 13' 2" ( 4.80m x 4.01m )

# **Utility Room**

11' 4" x 7' 11" ( 3.45m x 2.41m )

# Landing

15' 9" x 9' 10" ( 4.80m x 3.00m )

#### Bedroom 1

15' 9" x 13' 2" ( 4.80m x 4.01m )

### **Bedroom 1 En Suite**

11' 4" x 7' 11" ( 3.45m x 2.41m )

### Bedroom 2

11' 5" x 11' 4" ( 3.48m x 3.45m )

### **Bedroom 2 En Suite**

11' 6" x 4' (3.51m x 1.22m)

### Bedroom 3

13' 1" x 11' 4" ( 3.99m x 3.45m )

### Bedroom 4

13' 1" x 8' 9" ( 3.99m x 2.67m )

### **Bathroom**

13' 1" x 6' 8" ( 3.99m x 2.03m )

This floor plan is for illustrative purposes only. It is not drawn to scale. Any measurements, floor areas (including any total floor area), openings and orientation are approximate. No details are guaranteed, they cannot be relied upon for any purpose and they do not form part of any agreement. No liability is taken for any error, omission or misstatement. A party must rely upon its own inspection(s). Powered by www.focalagent.com