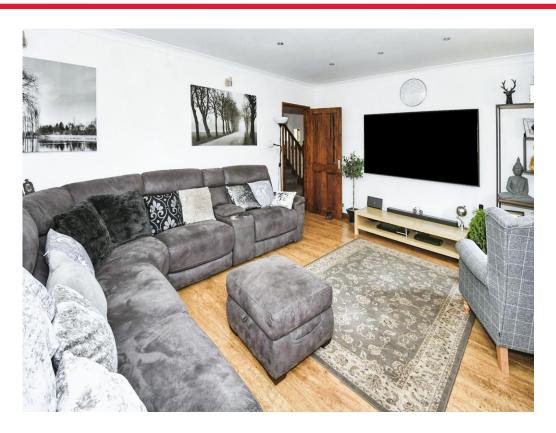

Connells

Brittains Lane Pointon Sleaford

# Brittains Lane Pointon Sleaford NG34 0NW







# **Property Description**

Connells are delighted to bring to the market this stunning stone-built four-bedroom property situated in the sort after village of Pointon, this property internally consists of Entrance Porch, Hallway, Lounge, Dining Room, Study, Kitchen, Utility Room, Downstairs WC, Four Bedrooms, a very good size family bathroom and two En-suites. Externally the property consists of Rear Garden with Summer House, Tool Shed, Wood Shed, stone-built Workshop, Driveway and Double Garage with Car Port.

### **Entrance Porch**

6' x 5' 11" ( 1.83m x 1.80m )

### **Entrance Hall**

15' 9" x 10' 9" ( 4.80m x 3.28m )

### Study

13' 1" x 8' 7" ( 3.99m x 2.62m )

## Lounge

18' 6" x 13' 1" ( 5.64m x 3.99m )

# **Dining Room**

15' 9" x 11' 4" ( 4.80m x 3.45m )

### Kitchen

15' 9