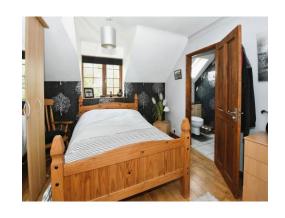

### Bedroom 2

11' 5" x 11' 4" ( 3.48m x 3.45m )

### **Bedroom 2 En Suite**

11' 6" x 4' (3.51m x 1.22m)

### Bedroom 3

13' 1" x 11' 4" ( 3.99m x 3.45m )

### Bedroom 4

13' 1" x 8' 9" ( 3.99m x 2.67m )