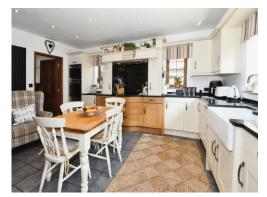

Connells

Brittains Lane Pointon Sleaford

# Brittains Lane Pointon Sleaford NG34 0NW







# **Property Description**

Connells are delighted to bring to the market this stunning stone-built four-bedroom property situated in the sort after village of Pointon, this property internally consists of Entrance Porch, Hallway, Lounge, Dining Room, Study, Kitchen, Utility Room, Downstairs WC, Four Bedrooms, a very good size family bathroom and two En-suites. Externally the property consists of Rear Garden with Summer House, Tool Shed, Wood Shed, stone-built Workshop, Driveway and Double Garage with Car Port.

### **Entrance Porch**

6' x 5' 11" ( 1.83m x 1.80m )

### **Entrance Hall**

15' 9" x 10' 9" ( 4.80m x 3.28m )

### Study

13' 1" x 8' 7" ( 3.99m x 2.62m )

## Lounge

18' 6" x 13' 1" ( 5.64m x 3.99m )

# **Dining Room**

15' 9" x 11' 4" ( 4.80m x 3.45m )

### Kitchen

15' 9"