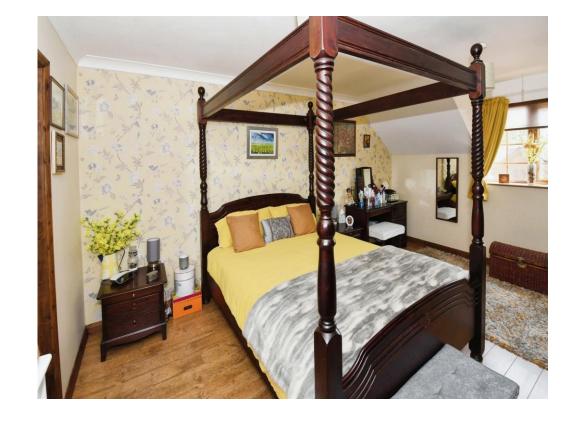

#### Bedroom 1

15' 9" x 13' 2" ( 4.80m x 4.01m )

### **Bedroom 1 En Suite**

11' 4" x 7' 11" ( 3.45m x 2.41m )