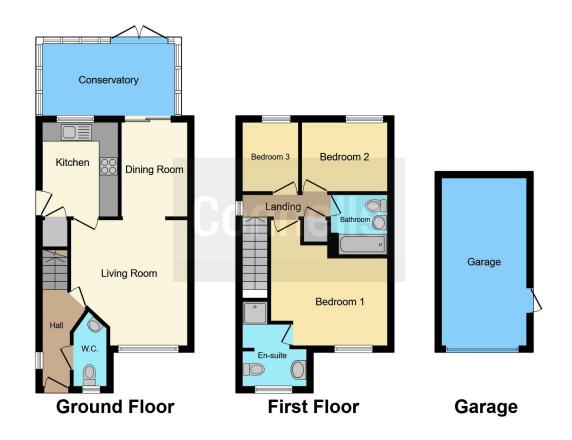

**Ground Floor** 

**Entrance Hall** 

Cloakroom

**Living Room** 

**Dining Room** 

Kitchen

Conservatory

First Floor

Landing

**Bedroom One** 

**Ensuite** 

**Bedroom Two** 

**Bedroom Three** 

**Family Bathroom** 

**Externally** 

Garage

This floor plan is for illustrative purposes only. It is not drawn to scale. Any measurements, floor areas (including any total floor area), openings and orientation are approximate. No details are guaranteed, they cannot be relied upon for any purpose and they do not form part of any agreement. No liability is taken for any error, omission or misstatement. A party must rely upon its own inspection(s). Powered by www.focalagent.com