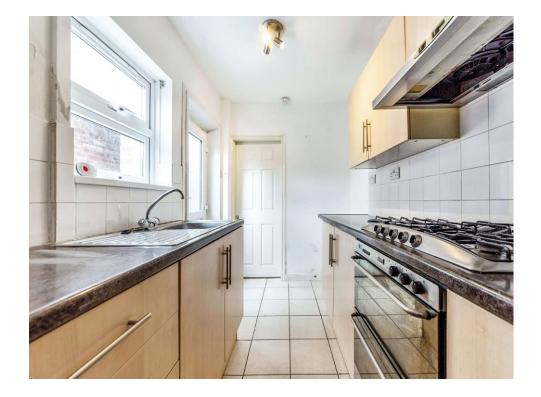

#### **Ground Floor**

Lounge 10' 10" x 10' 5" ( 3.30m x 3.17m ) Dining Room 11' 2" x 10' 5" ( 3.40m x 3.17m ) Kitchen 11' 2" x 6' 3" ( 3.40m x 1.91m ) First Floor