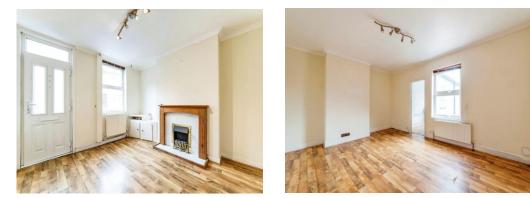

#### **Ground Floor**

Lounge 10' 10" x 10' 5" ( 3.30m x 3.17m ) Dining Room 11' 2" x 10' 5" ( 3.40m x 3.17m ) Kitchen 11' 2" x 6' 3" ( 3.40m x 1.91m ) First Floor