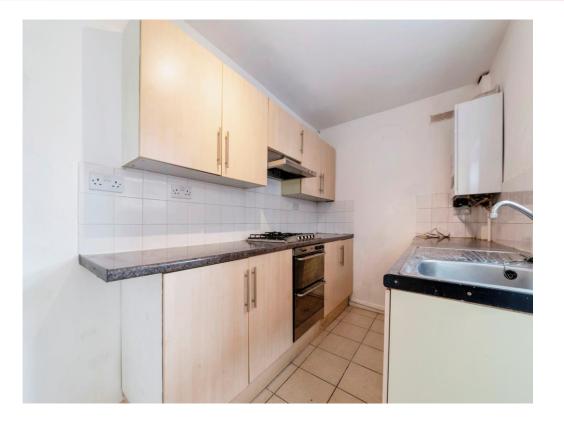

#### **Ground Floor**

Lounge 10' 10" x 10' 5" ( 3.30m x 3.17m ) Dining Room 11' 2" x 10' 5" ( 3.40m x 3.17m ) Kitchen 11' 2" x 6' 3" ( 3.40m x 1.91m ) First Floor