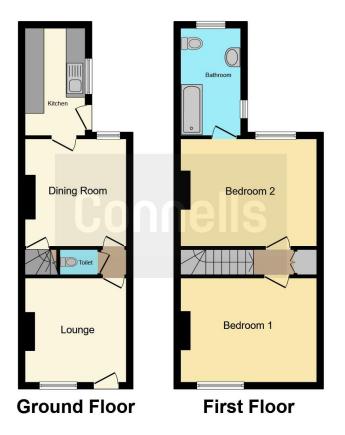

#### **Ground Floor**

Lounge 10' 10" x 10' 5" ( 3.30m x 3.17m ) Dining Room 11' 2" x 10' 5" ( 3.40m x 3.17m ) Kitchen 11' 2" x 6' 3" ( 3.40m x 1.91m ) First Floor

## Bedroom One

14' 1" x 11' 2" ( 4.29m x 3.40m ) Bedroom Two 14' 1" x 10' 10" ( 4.29m x 3.30m ) Bathroom 11' 2" x 6' 3" ( 3.40m x 1.91m )

Externally

**Rear Garden** 

Residential Sales & Lettings | Mortgage Services | Conveyancing | Surveyors | Land & New Homes