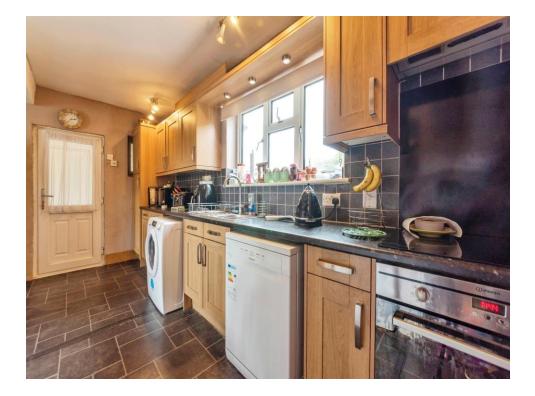

, Lounge, Kitchen/Diner, Side Porch, Lean to Garden Room, First Floor Landing, Three Bedrooms and a Shower Room. Externally, the property has both front and rear gardens and off road parking.

Ropsley is a pretty village around 5 miles from the market town of Grantham. The village itself is well serviced and includes a primary school, public house, church and village hall.

## **Ground Floor**

#### **Entrance Porch**

#### Hallway

Lounge

16' 10" x 11' (5.13m x 3.35m)

#### **Kitchen/Diner**

16' 5" Max x 15' (5.00m Max x 4.57m)

#### Conservatory

11' 9" x 5' 9" ( 3.58m x 1.75m )



**First Floor** 

**Bedroom One** 

Externally

Rear Garden

15' 3" x 9' 6" ( 4.65m x 2.90m )

Bedroom Two

10' 11" x 10' 5" ( 3.33m x 3.17m )

Bedroom Three

10' 2" x 7' (3.10m x 2.13m)

Shower Room

















Residential Sales & Lettings | Mortgage Services | Conveyancing | Surveyors | Land & New Homes



This floor plan is for illustrative purposes only. It is not drawn to scale. Any measurements, floor areas (including any total floor area), openings and orientation are approximate. No details are guaranteed, they cannot be relied upon for any purpose and they do not form part of any agreement. No liability is taken for any error, omission or misstatement. A party must rely upon its own inspection(s). Powered by www.focalagent.com

To view this property please contact Connells on

#### T 01476 590 050 E grantham@connells.co.uk

2 Watergate GRANTHAM NG31 6PR

EPC Rating: D

Tenure: Freehold





view this property online connells.co.uk/Property/GRM308519

1. MONEY LAUNDERING REGULATI