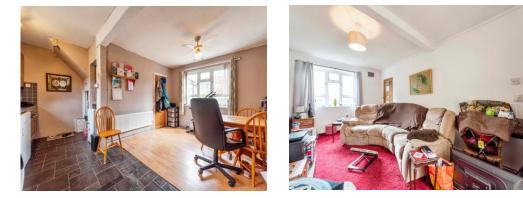

#### Hallway

Lounge

16' 10" x 11' (5.13m x 3.35m)

#### Conservatory

11' 9" x 5' 9" ( 3.58m x 1.75m )

**First Floor** 

**Bedroom One** 

Externally

Rear Garden

15' 3" x 9' 6" ( 4.65m x 2.90m )

Bedroom Two