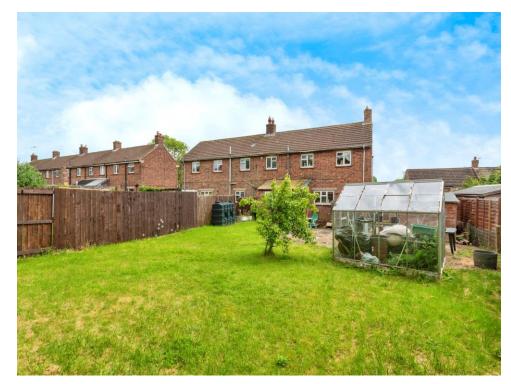

#### Conservatory

11' 9" x 5' 9" ( 3.58m x 1.75m )

**First Floor** 

**Bedroom One** 

Externally

Rear Garden

15' 3" x 9' 6" ( 4.65m x 2.90m )

Bedroom Two