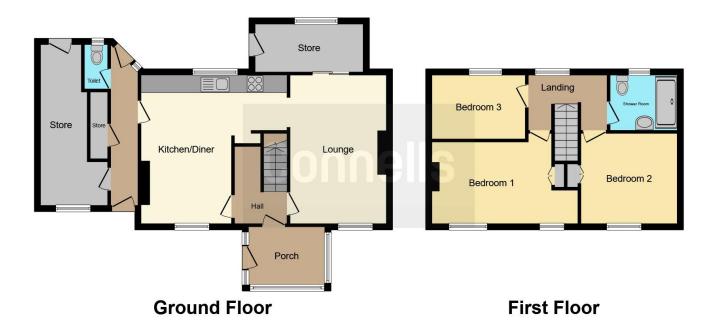

10' 11" x 10' 5" ( 3.33m x 3.17m )

Bedroom Three

10' 2" x 7' (3.10m x 2.13m)

Shower Room

Residential Sales & Lettings | Mortgage Services | Conveyancing | Surveyors | Land & New Homes

This floor plan is for illustrative purposes only. It is not drawn to scale. Any measurements, floor areas (including any total floor area), openings and orientation are approximate. No details are guaranteed, they cannot be relied upon for any purpose and they do not form part of any agreement. No liability is taken for any error, omission or misstatement. A party must rely upon its own inspection(s). Powered by www.focalagent.com