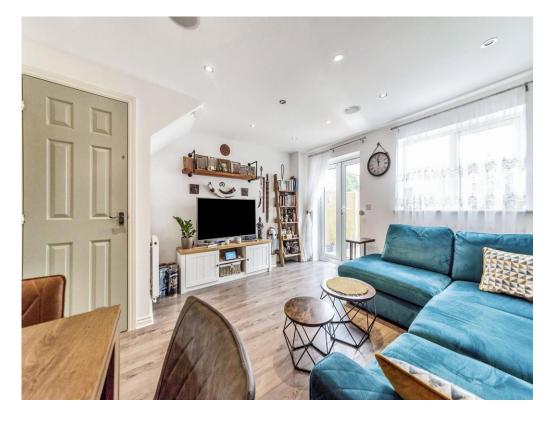

## **Ground Floor**

**Entrance Hall** 

Cloakroom

Kitchen

10' 5" x 5' 9" ( 3.17m x 1.75m )

Lounge / Diner

13' 4" x 12' 4" ( 4.06m x 3.76m )

First Floor