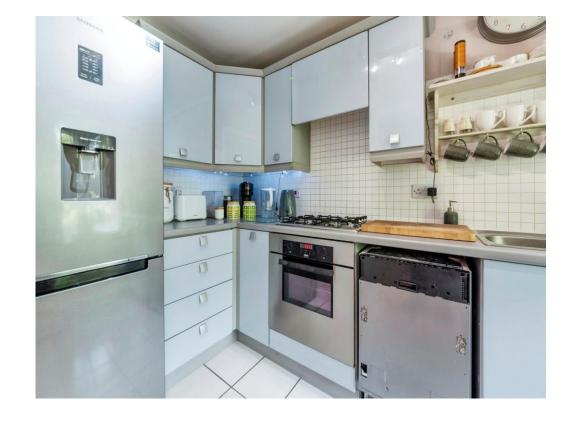

## **Ground Floor**

**Entrance Hall** 

Cloakroom

Kitchen

10' 5" x 5' 9" ( 3.17m x 1.75m )

Lounge / Diner

13' 4" x 12' 4" ( 4.06m x 3.76m )

First Floor