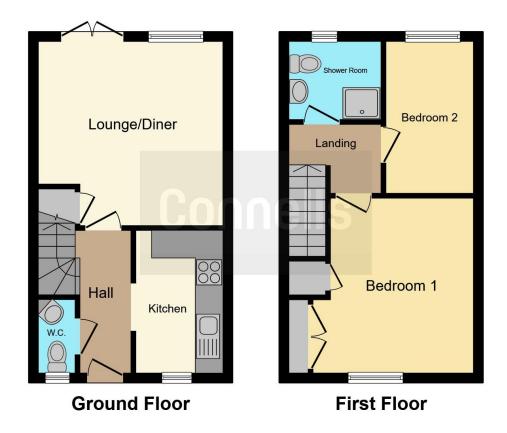

## **Ground Floor**

**Entrance Hall** 

Cloakroom

Kitchen

10' 5" x 5' 9" ( 3.17m x 1.75m )

Lounge / Diner

13' 4" x 12' 4" ( 4.06m x 3.76m )

First Floor

Landing

**Bedroom One** 

9' 5" x 6' 2" ( 2.87m x 1.88m )

**Bedroom Two** 

12' 6" x 11' (3.81m x 3.35m)

**Externally** 

**Rear Garden** 

Residential Sales & Lettings | Mortgage Services | Conveyancing | Surveyors | Land & New Homes

This floor plan is for illustrative purposes only. It is not drawn to scale. Any measurements, floor areas (including any total floor area), openings and orientation are approximate. No details are guaranteed, they cannot be relied upon for any purpose and they do not form part of any agreement. No liability is taken for any error, omission or misstatement. A party must rely upon its own inspection(s). Powered by www.focalagent.com