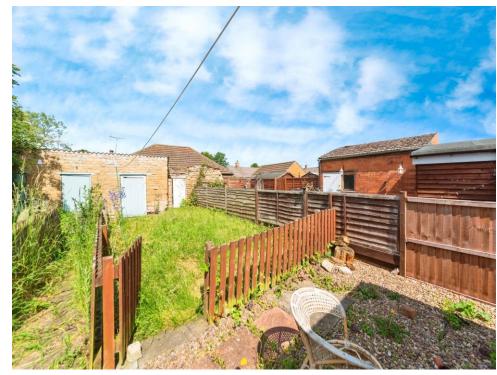

# First Floor

Externally

### **Bedroom One**

Rear Garden

12' x 11' 10" ( 3.66m x 3.61m )