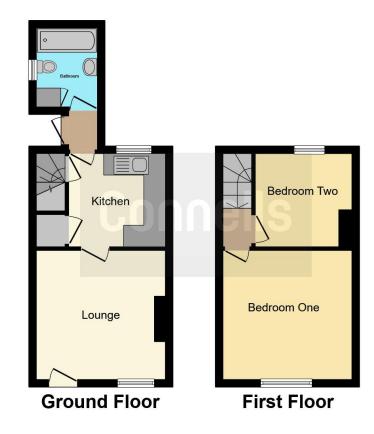

#### **Ground Floor**

### Lounge

12' x 11' 11" ( 3.66m x 3.63m )

#### Kitchen

8' 6" x 8' 5" ( 2.59m x 2.57m )

#### **Bathroom**

# First Floor

Externally

### **Bedroom One**

Rear Garden

12' x 11' 10" ( 3.66m x 3.61m )

# **Bedroom Two**

8' 9" x 8' 6" ( 2.67m x 2.59m )

Residential Sales & Lettings | Mortgage Services | Conveyancing | Surveyors | Land & New Homes

This floor plan is for illustrative purposes only. It is not drawn to scale. Any measurements, floor areas (including any total floor area), openings and orientation are approximate. No details are guaranteed, they cannot be relied upon for any purpose and they do not form part of any agreement. No liability is taken for any error, omission or misstatement. A party must rely upon its own inspection(s). Powered by www.focalagent.com